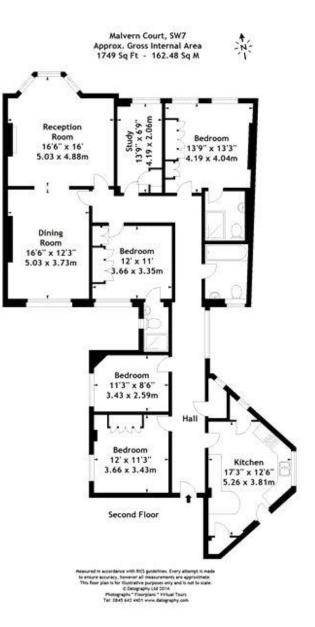

- Four bedrooms
- Porter
- Lift
- 1749sqft

Tenure: Leasehold 92 years 2 months Service Charge: £13500 per year Ground Rent: £0 Local Authority: Royal Borough of Kensington & Chelsea Council Tax Band: G