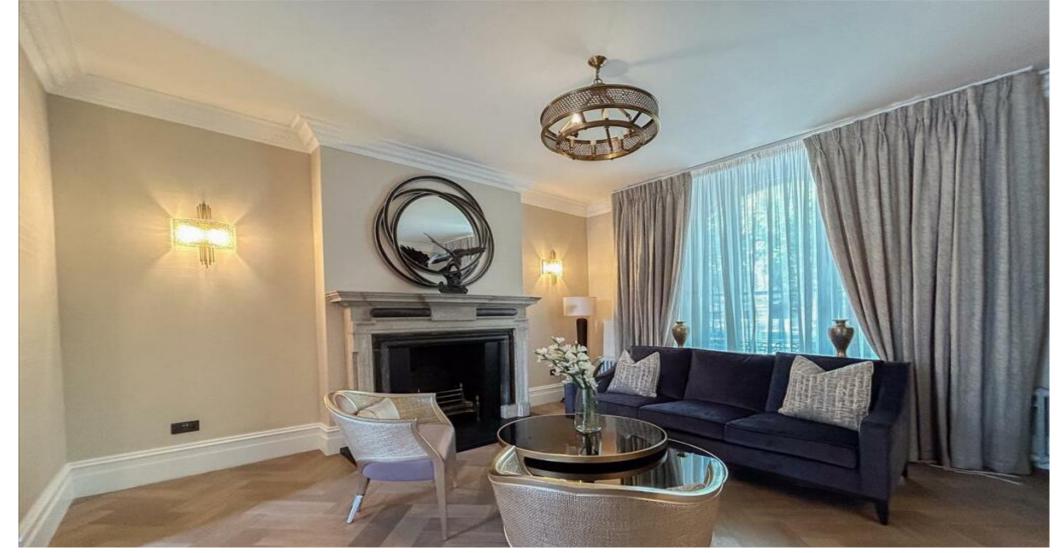

Thurloe Place

CHESTERTONS

A beautifully refurbished five-bedroom home, presented in exceptional condition throughout, offering well-proportioned accommodation throughout.

The property features a spacious double reception room with high ceilings and access to a terrace overlooking the rear garden. The custom-designed eat in kitchen is fitted with luxury appliances, while a separate dining room/family room provides versatile living space, ideal for both entertaining and everyday family life. The five bedrooms include three with en-suite facilities, complemented by a further shower room and two guest WCs.

Set back from the road, the house benefits from private front and rear gardens, along with a terrace off the drawing room, offering excellent outdoor space. A central air conditioning system ensures year-round comfort.