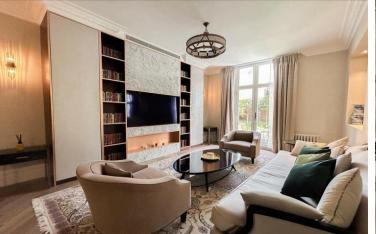

Thurloe Place

CHESTERTONS

A beautifully refurbished five-bedroom home, presented in exceptional condition throughout, offering well-proportioned accommodation throughout.

The property features a spacious double reception room with high ceilings and access to a terrace overlooking the rear garden. The custom-designed eat in kitchen is fitted with luxury appliances, while a separate dining room/family room provides versatile living space, ideal for both entertaining and everyday family life. The five bedrooms include three with en-suite facilities, complemented by a further shower room and two guest WCs.

Set back from the road, the house benefits from private front and rear gardens, along with a terrace off the drawing room, offering excellent outdoor space. A central air conditioning system ensures year-round comfort.