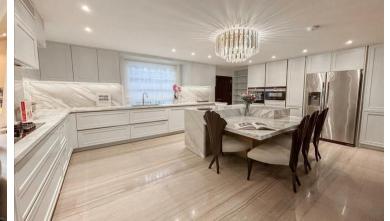

Thurloe Place

CHESTERTONS

A beautifully refurbished five-bedroom home, presented in exceptional condition throughout, offering well-proportioned accommodation throughout.

The property features a spacious double reception room with high ceilings and access to a terrace overlooking the rear garden. The custom-designed eat in kitchen is fitted with luxury appliances, while a separate dining room/family room provides versatile living space, ideal for both entertaining and everyday family life. The five bedrooms include three with en-suite facilities, complemented by a further shower room and two guest WCs.