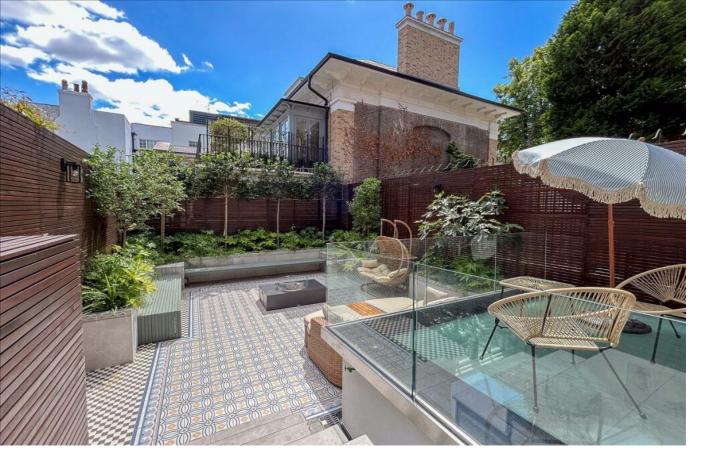

Set back from the road, the house benefits from private front and rear gardens, along with a terrace off the drawing room, offering excellent outdoor space. A central air conditioning system ensures year-round comfort.