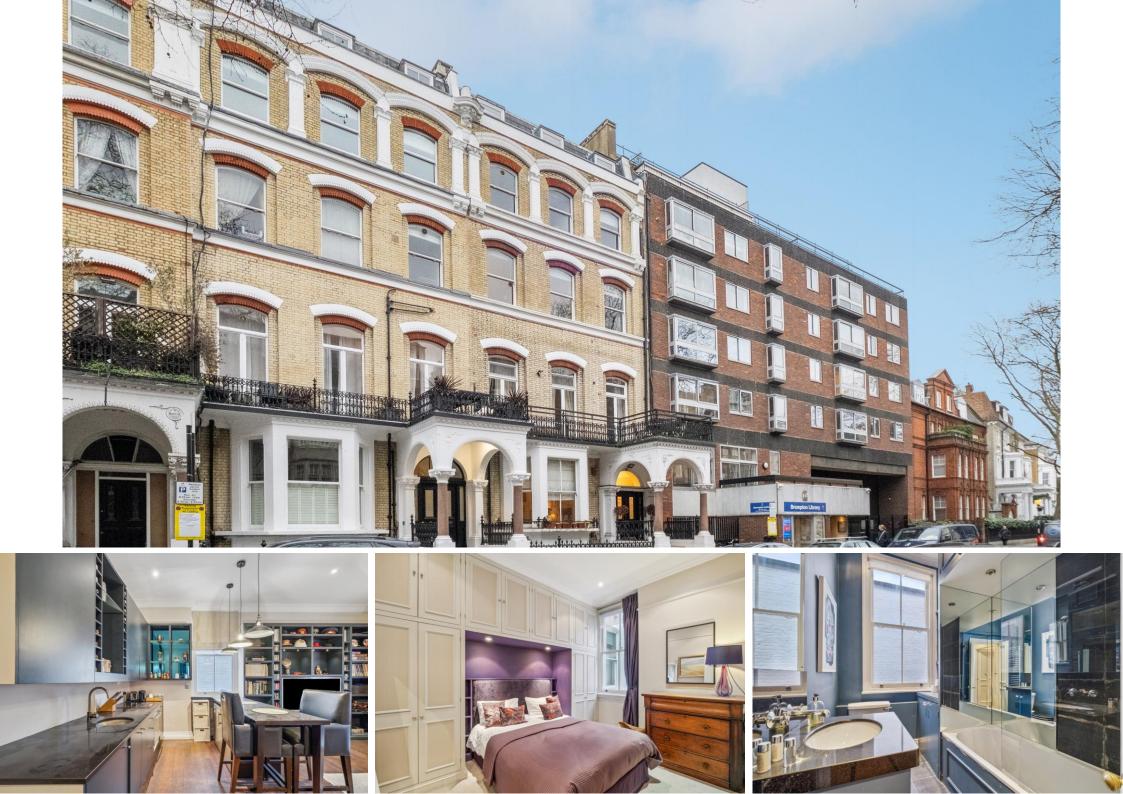

Old Brompton Road Earls Court, SW5

A superb one, double bedroom apartment boasting high ceilings throughout, excellent proportions and plenty of natural light.

Located on the third floor of a well-run period building with lift access, is this smart and stylish apartment which comprises a generous plan kitchen living room with dual aspect, bespoke cabinetry, wooden flooring, modern kitchen and breakfast bar. The double bedroom is complete with ample built-in storage and adjoins a bright bathroom. There is also a useful storage cupboard in the entrance hall.

The property is peacefully located to the rear of the building and is moments from the many shops, cafés and transport links of Earls Court. The amenities and transport links of Gloucester Road and West Brompton are also in close proximity.