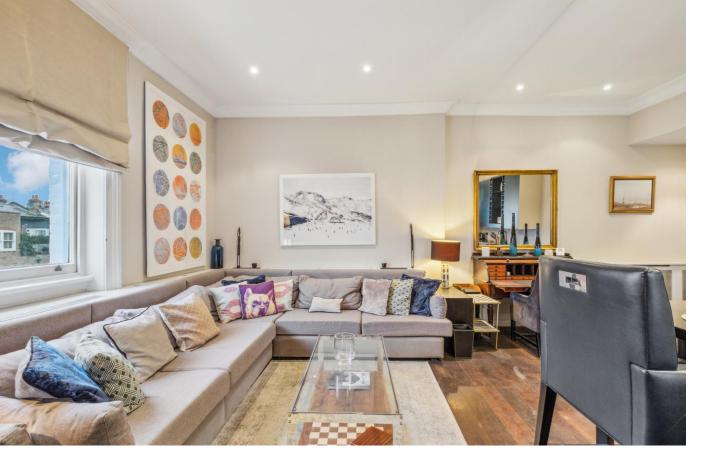

Old Brompton Road Earls Court, SW5

A superb one, double bedroom apartment boasting high ceilings throughout, excellent proportions and plenty of natural light.

Located on the third floor of a well-run period building with lift access, is this smart and stylish apartment which comprises a generous plan kitchen living room with dual aspect, bespoke cabinetry, wooden flooring, modern kitchen and breakfast bar. The double bedroom is complete with ample built-in storage and adjoins a bright bathroom. There is also a useful storage cupboard in the entrance hall.