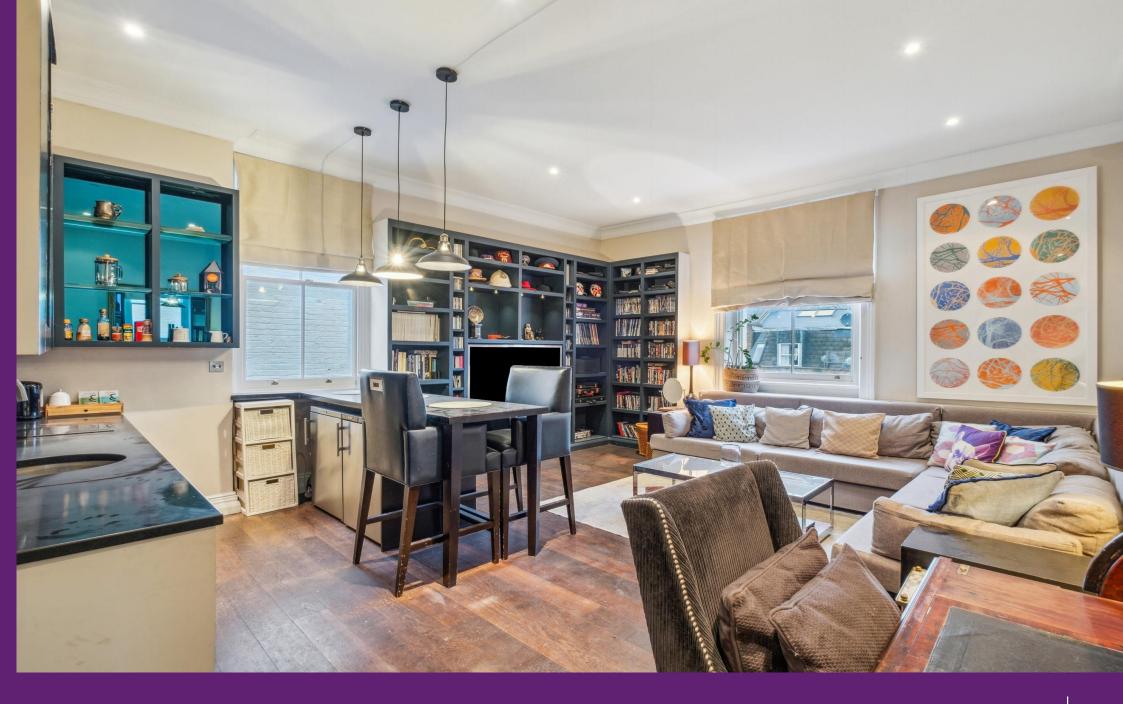

Old Brompton Road Earls Court, SW5

A superb one, double bedroom apartment boasting high ceilings throughout, excellent proportions and plenty of natural light.

Located on the third floor of a well-run period building with lift access, is this smart and stylish apartment which comprises a generous plan kitchen living room with dual aspect, bespoke cabinetry, wooden flooring, modern kitchen and breakfast bar. The double bedroom is complete with ample built-in storage and adjoins a bright bathroom. There is also a useful storage cupboard in the entrance hall.

- One double bedroom
- Stylish décor throughout
- Lift access
- Close to amenities
- Chain free

Tenure: Leasehold 146 years remaining Service Charge: £3,120 p.a. Ground Rent: £50 p.a. Local Authority: Royal Borough of Kensington & Chelsea Council Tax Band: E