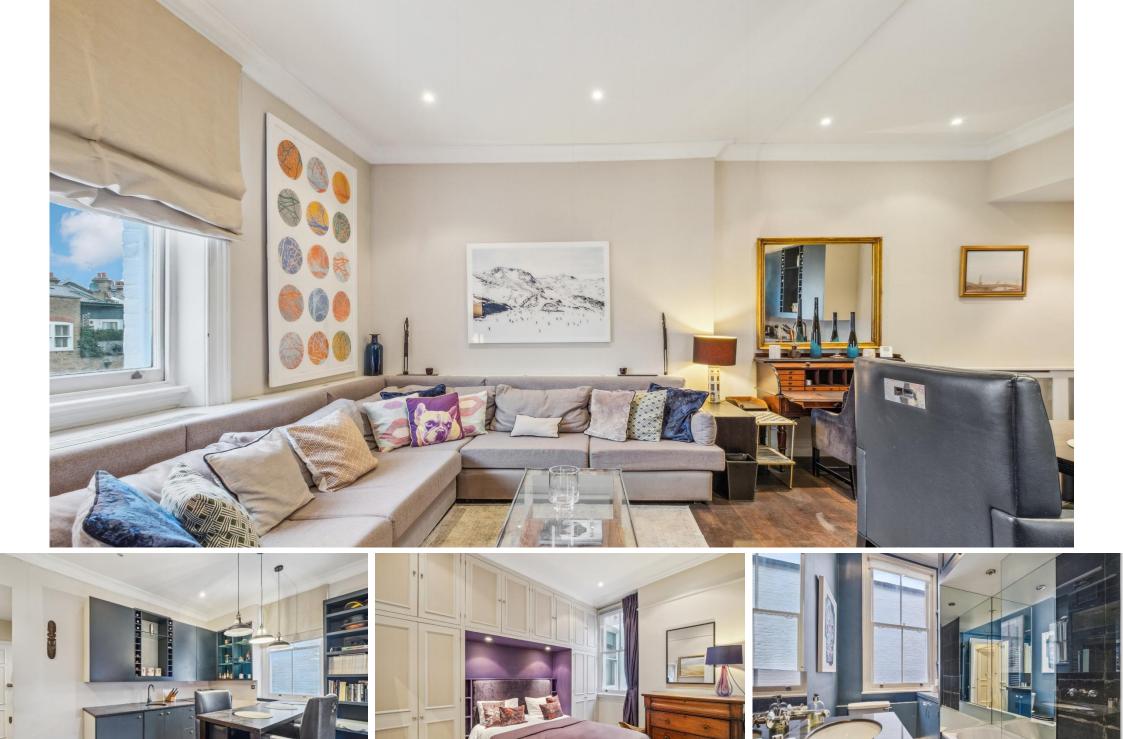

## Old Brompton Road Earls Court, SW5

A superb one, double bedroom apartment boasting high ceilings throughout, excellent proportions and plenty of natural light.

Located on the third floor of a well run period building with lift access, is this smart and stylish apartment which comprises a generous plan kitchen living room with dual aspect, bespoke cabinetry, wooden flooring, modern kitchen and breakfast bar. The double bedroom is complete with ample built-in storage and adjoins a bright bathroom. There is also a useful storage cupboard in the entrance hall.

- One double bedroom
- Stylish décor throughout
- Lift access
- Close to amenities
- Chain free

Tenure: Leasehold - 146 years remaining Service Charge: £3,120 per annum Ground Rent: £50 per annum Local Authority: Royal Borough of Kensington & Chelsea Council Tax Band: E