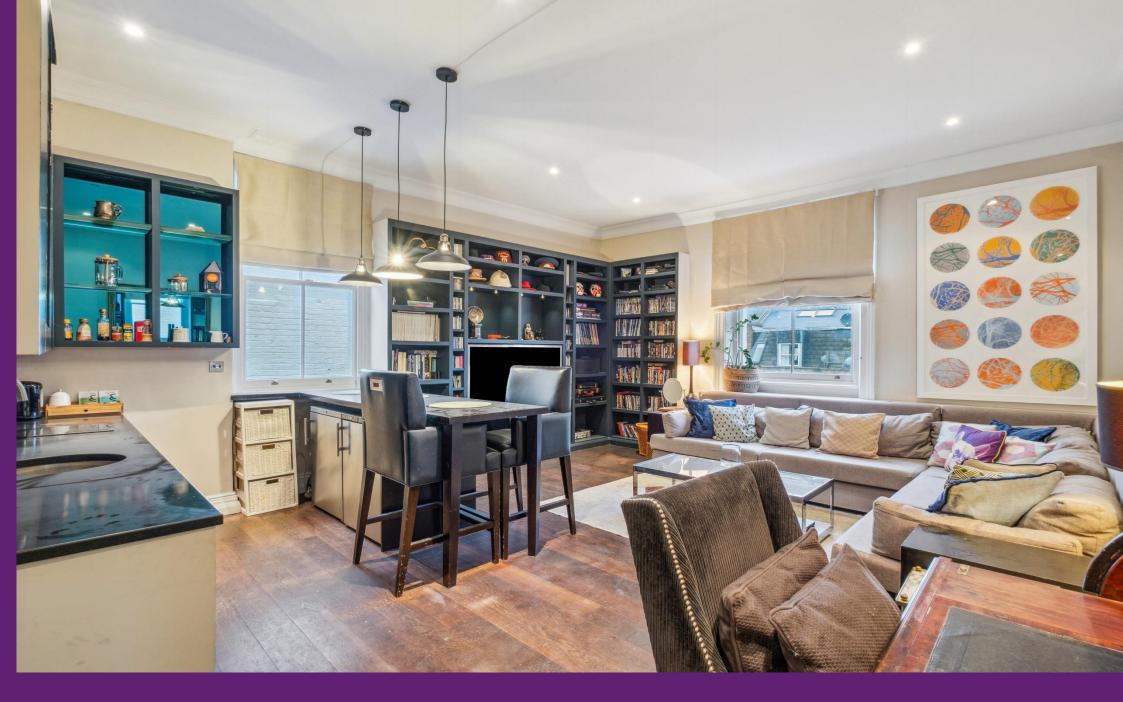

## Old Brompton Road Earls Court, SW5

A superb one, double bedroom apartment boasting high ceilings throughout, excellent proportions and plenty of natural light.

Located on the third floor of a well run period building with lift access, is this smart and stylish apartment which comprises a generous plan kitchen living room with dual aspect, bespoke cabinetry, wooden flooring, modern kitchen and breakfast bar. The double bedroom is complete with ample built-in storage and adjoins a bright bathroom. There is also a useful storage cupboard in the entrance hall.

- One double bedroom
- Stylish décor throughout
- Lift access
- Close to amenities
- Chain free

Tenure: Leasehold - 146 years remaining Service Charge: £3,120 per annum Ground Rent: £50 per annum Local Authority: Royal Borough of Kensington & Chelsea Council Tax Band: E