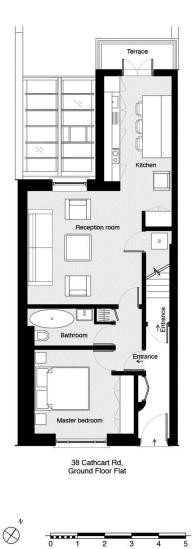

Cathcart Road Chelsea, SW10

CHESTERTONS

A simply stunning one double bedroom luxury apartment boasting high end fixtures and fittings throughout as well as a private rear balcony

Occupying the raised ground floor and benefiting from high ceilings, the property comprises an elegant reception room that leads through to a stylish kitchen-breakfast room completed with marble work surfaces, bespoke joinery and Miele appliances as well as access to the balcony via double doors, which overlooks the landscaped garden to the rear. The double bedroom is finished with fitted wardrobes and there is a beautifully finished bathroom as well as plenty of storage.

- Raised ground floor apartment
- Private rear balcony
- Immaculate condition throughout
- One double bedroom
- Eat in kitchen
- Chain free

Tenure: Share of Freehold - 991 years remaining Service Charge: £2,620 p.a. (Includes contribution to reserve fund) Ground Rent: Tbc Local Authority: Royal Borough of Kensington & Chelsea Council Tax Band: E