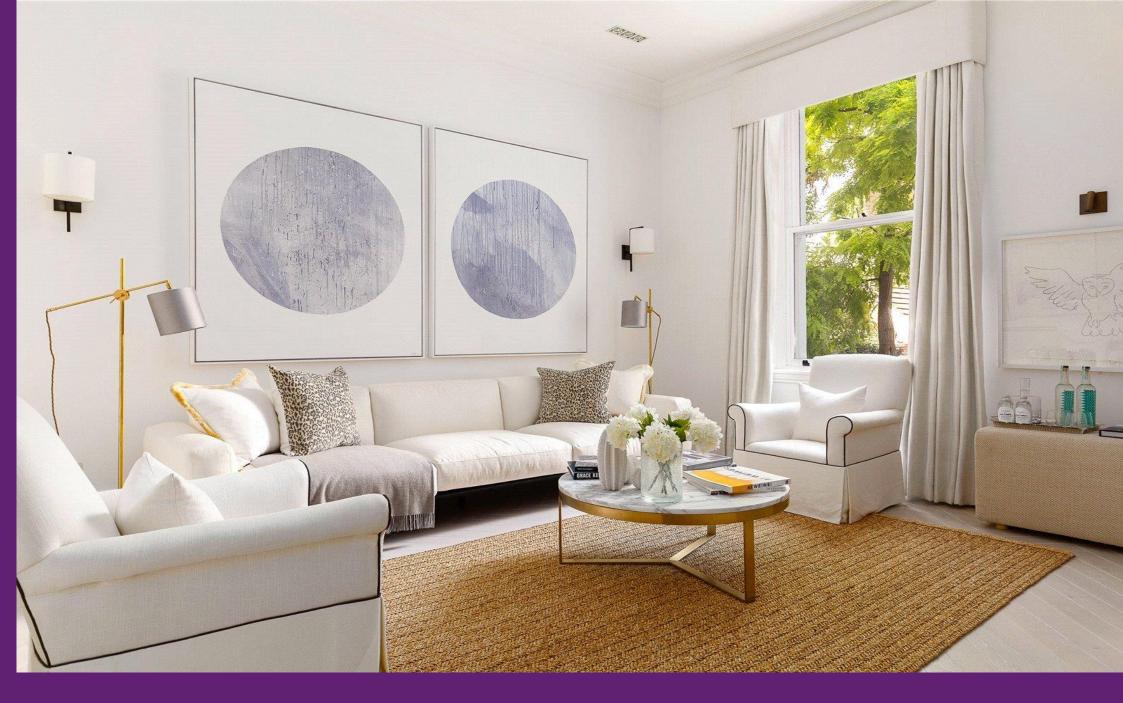

Cathcart Road Chelsea, SW10

CHESTERTONS

A simply stunning one double bedroom luxury apartment boasting high end fixtures and fittings throughout as well as a private rear balcony

Occupying the raised ground floor and benefiting from high ceilings, the property comprises an elegant reception room that leads through to a stylish kitchen-breakfast room completed with marble work surfaces, bespoke joinery and Miele appliances as well as access to the balcony via double doors, which overlooks the landscaped garden to the rear. The double bedroom is finished with fitted wardrobes and there is a beautifully finished bathroom as well as plenty of storage.

In addition, the apartment benefits from white-oiled oak herringbone flooring, a share in the freehold and a peaceful setting.

Located on the easterly section of Cathcart Road, this wonderful apartment is located just moments from Hollywood Road and the Fulham Road giving easy access to the areas many shops, cafes and restaurants. There are excellent transport links, including the train stations of Earls Court, Gloucester Road and West Brompton as well as numerous bus routes.