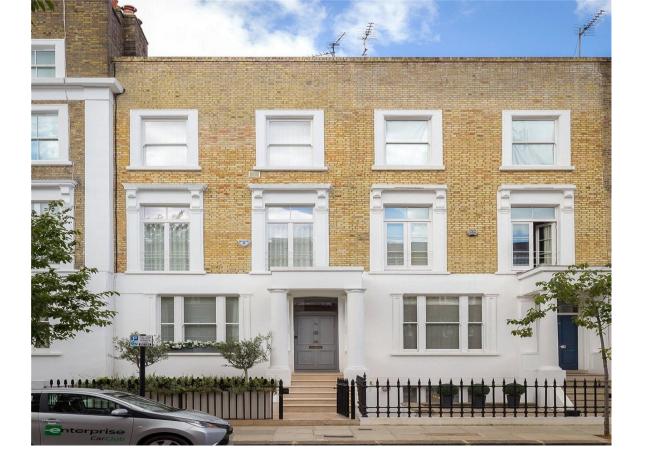

Cathcart Road Chelsea, SW10

CHESTERTONS

A simply stunning one double bedroom luxury apartment boasting high end fixtures and fittings throughout as well as a private rear balcony

Occupying the raised ground floor and benefiting from high ceilings, the property comprises an elegant reception room that leads through to a stylish kitchen-breakfast room completed with marble work surfaces, bespoke joinery and Miele appliances as well as access to the balcony via double doors, which overlooks the landscaped garden to the rear. The double bedroom is finished with fitted wardrobes and there is a beautifully finished bathroom as well as plenty of storage.

In addition, the apartment benefits from white-oiled oak herringbone flooring, a share in the freehold and a peaceful setting.

Located on the easterly section of Cathcart Road, this wonderful apartment is located just moments from Hollywood Road and the Fulham Road giving easy access to the areas many shops, cafes and restaurants. There are excellent transport links, including the train stations of Earls Court, Gloucester Road and West Brompton as well as numerous bus routes.