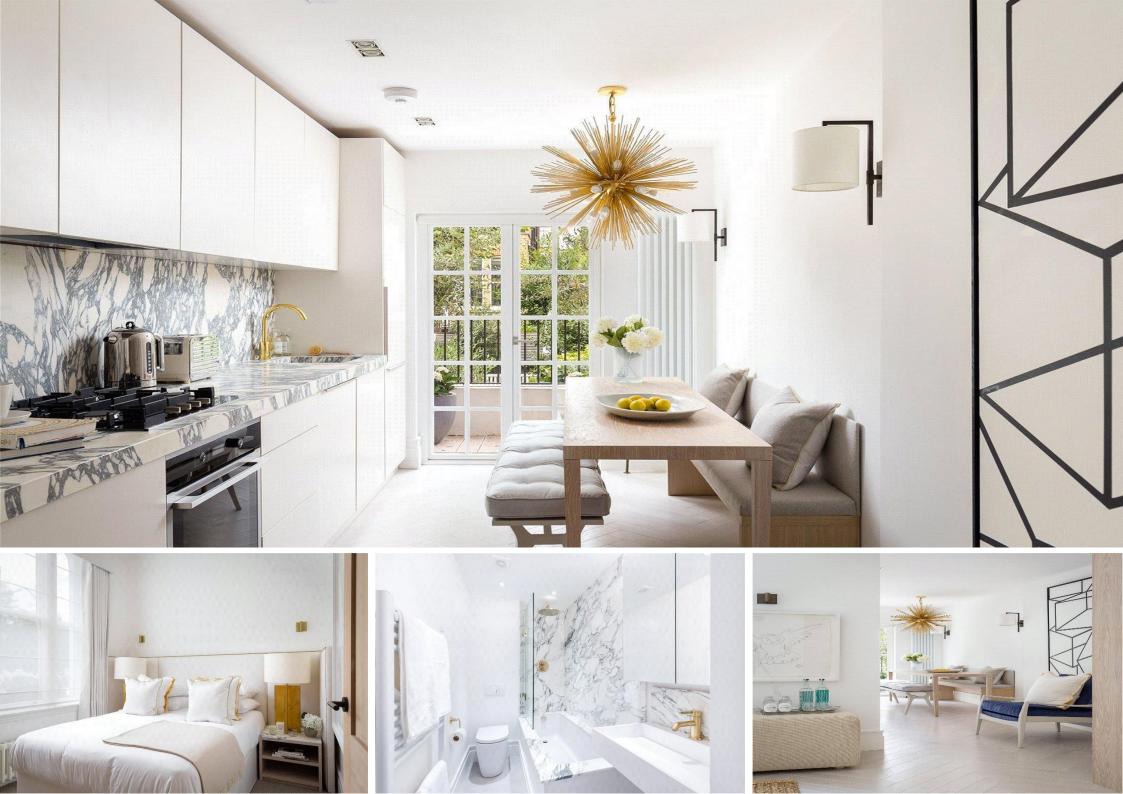

Cathcart Road Chelsea, SW10

CHESTERTONS

A simply stunning one double bedroom luxury apartment boasting high end fixtures and fittings throughout as well as a private rear balcony

Occupying the raised ground floor and benefiting from high ceilings, the property comprises an elegant reception room that leads through to a stylish kitchen-breakfast room completed with marble work surfaces, bespoke joinery and Miele appliances as well as access to the balcony via double doors, which overlooks the landscaped garden to the rear. The double bedroom is finished with fitted wardrobes and there is a beautifully finished bathroom as well as plenty of storage.

In addition, the apartment benefits from white-oiled oak herringbone flooring, a share in the freehold and a peaceful setting.

Located on the easterly section of Cathcart Road, this wonderful apartment is located just moments from Hollywood Road and the Fulham Road giving easy access to the areas many shops, cafes and restaurants. There are excellent transport links, including the train stations of Earls Court, Gloucester Road and West Brompton as well as numerous bus routes.