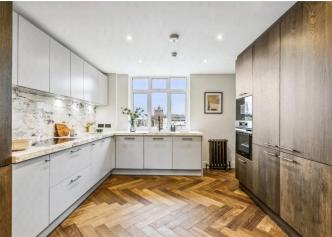

Recently refurbished to exacting standards throughout and boasting wonderful natural light and fabulous views. The double reception/ dining room is complete with herringbone wooden flooring, marble fireplace, bay window and access to the South/ East facing balcony, the stylish kitchen has excellent storage space and integrated appliances, the four well-proportioned bedrooms each have built in wardrobes and the master bedroom boasts a luxury ensuite bathroom. In addition, there is a family bathroom, guest WC and excellent storage.