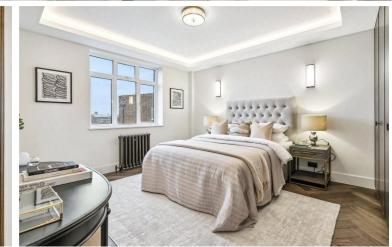

Recently refurbished to exacting standards throughout and boasting wonderful natural light and fabulous views. The double reception/ dining room is complete with herringbone wooden flooring, marble fireplace, bay window and access to the South/ East facing balcony, the stylish kitchen has excellent storage space and integrated appliances, the four well-proportioned bedrooms each have built in wardrobes and the master bedroom boasts a luxury ensuite bathroom. In addition, there is a family bathroom, guest WC and excellent storage.