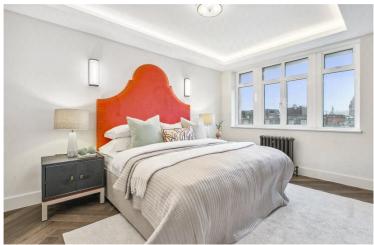

Recently refurbished to exacting standards throughout and boasting wonderful natural light and fabulous views. The double reception/ dining room is complete with herringbone wooden flooring, marble fireplace, bay window and access to the South/ East facing balcony, the stylish kitchen has excellent storage space and integrated appliances, the four well-proportioned bedrooms each have built in wardrobes and the master bedroom boasts a luxury ensuite bathroom. In addition, there is a family bathroom, guest WC and excellent storage.