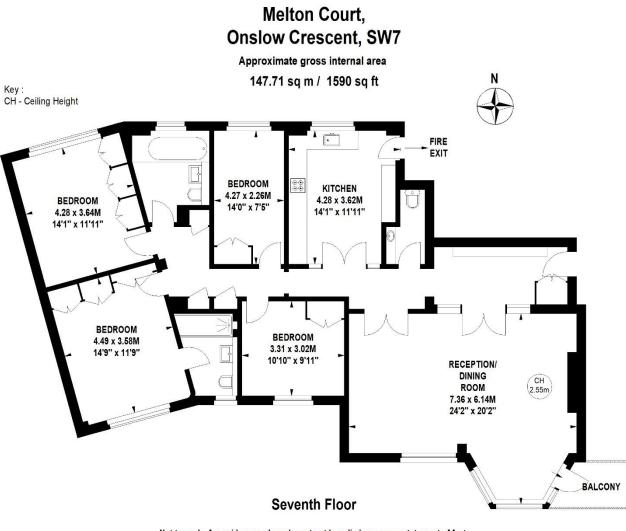

Melton Court Onslow Crescent, SW7

CHESTERTONS

A stunning and spacious four-bedroom lateral apartment with balcony situated on the seventh floor of this much sought after portered block on Onslow Crescent.

Recently refurbished to exacting standards throughout and boasting wonderful natural light and fabulous views. The double reception/ dining room is complete with herringbone wooden flooring, marble fireplace, bay window and access to the South/ East facing balcony, the stylish kitchen has excellent storage space and integrated appliances, the four well-proportioned bedrooms each have built in wardrobes and the master bedroom boasts a luxury ensuite bathroom. In addition, there is a family bathroom, guest WC and excellent storage.