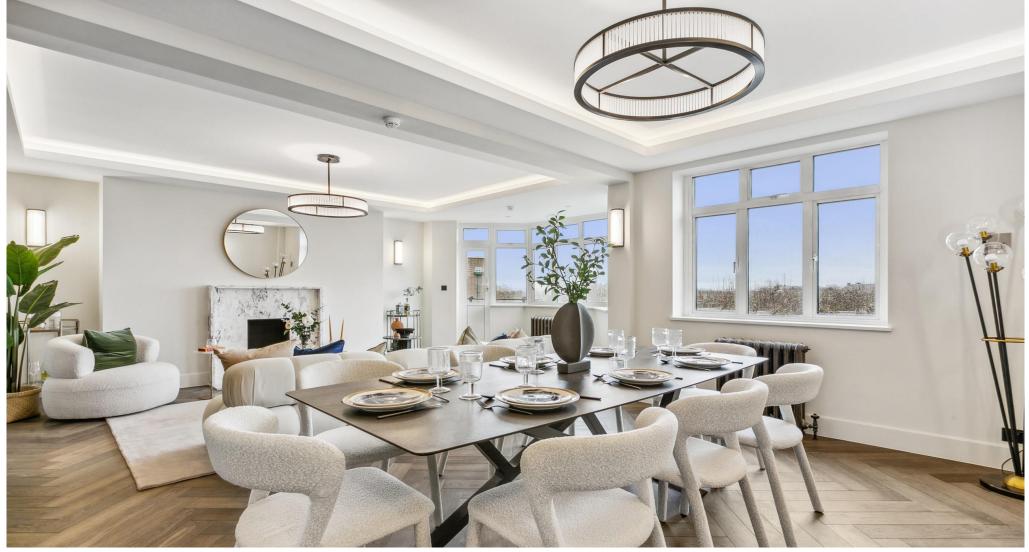

Recently refurbished to exacting standards throughout and boasting wonderful natural light and fabulous views. The double reception/ dining room is complete with herringbone wooden flooring, marble fireplace, bay window and access to the South/ East facing balcony, the stylish kitchen has excellent storage space and integrated appliances, the four well-proportioned bedrooms each have built in wardrobes and the master bedroom boasts a luxury ensuite bathroom. In addition, there is a family bathroom, guest WC and excellent storage.