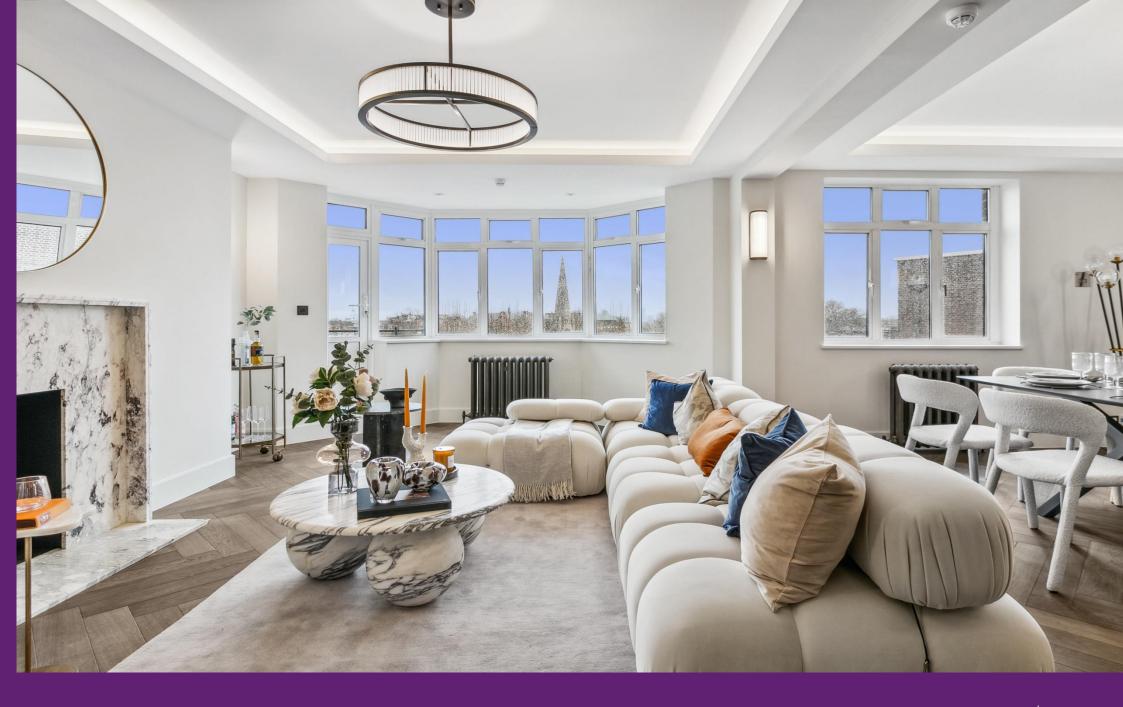

Recently refurbished to exacting standards throughout and boasting wonderful natural light and fabulous views. The double reception/ dining room is complete with herringbone wooden flooring, marble fireplace, bay window and access to the South/ East facing balcony, the stylish kitchen has excellent storage space and integrated appliances, the four well-proportioned bedrooms each have built in wardrobes and the master bedroom boasts a luxury ensuite bathroom. In addition, there is a family bathroom, guest WC and excellent storage.

Melton Court is a well-run portered block moments from the many shops, restaurants and cafes South Kensington has to offer as well as the excellent transport links.