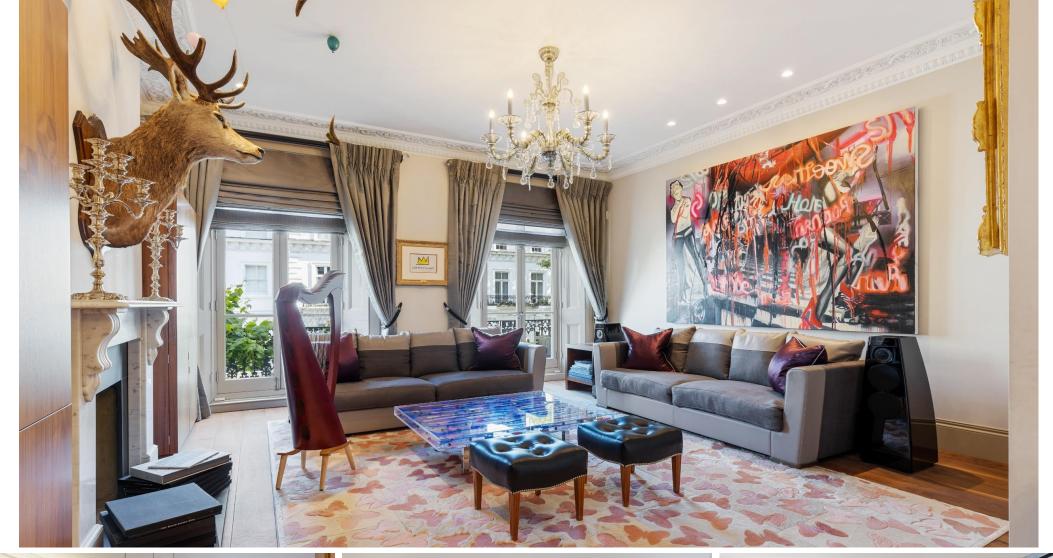

The elegant first floor reception room features an expansive entertaining space with French doors opening up on to a private balcony with views over the tree-lined street and on to Thurloe Square. There is also an informal relaxed family television room on the lower ground floor.