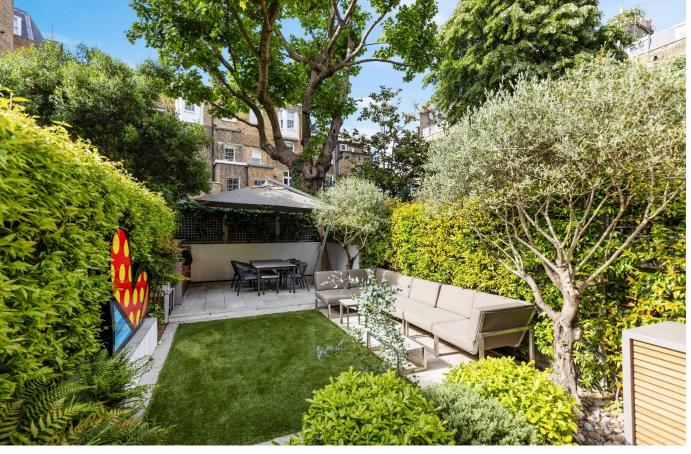

The house extends to 3199sqft and provides exceptional living throughout. The ground floor offers a wonderful blend of family space and formal living. The front room has a grand dining room that can be closed off from the kitchen. The Kitchen flows in to a cozy family snug with views over the manicured private garden.

Thurloe Street is nestled on a leafy prime South Kensington street, within easy reach of plethora of museums, transport links and local boutiques and world class schools. Subject to application, the house has access to Thurloe Square, one of the larger communal gardens and only ones that allows dogs.