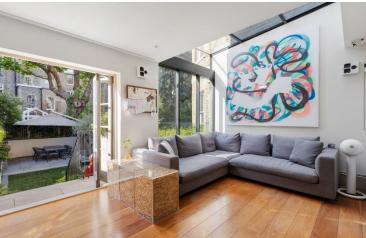

The house extends to 3199sqft and provides exceptional living throughout. The ground floor offers a wonderful blend of family space and formal living. The front room has a grand dining room that can be closed off from the kitchen. The Kitchen flows in to a cozy family snug with views over the manicured private garden.

The elegant first floor reception room features an expansive entertaining space with French doors opening up on to a private balcony with views over the tree-lined street and on to Thurloe Square. There is also an informal relaxed family television room on the lower ground floor.