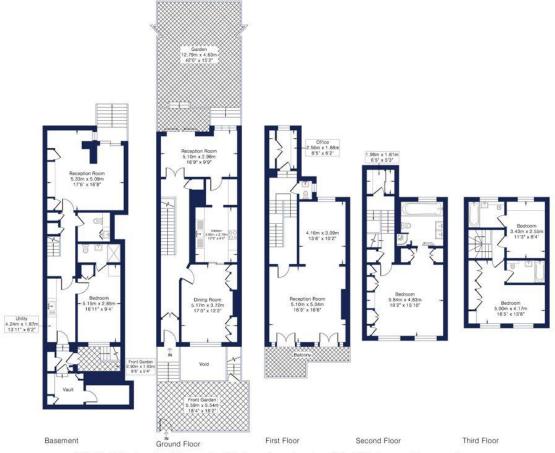

## **Thurloe Street SW7**

Approximate Gross Internal Area = 297.1 sq m / 3199 sq ft

This Plan is for layout guidance only. Not drawn to scale unless stated. Windows and door openings are approximate. Whilst every care is taken in the preparation of this plan, please check all dimensions, shapes and compass bearings before making any decisions reliant upon them.