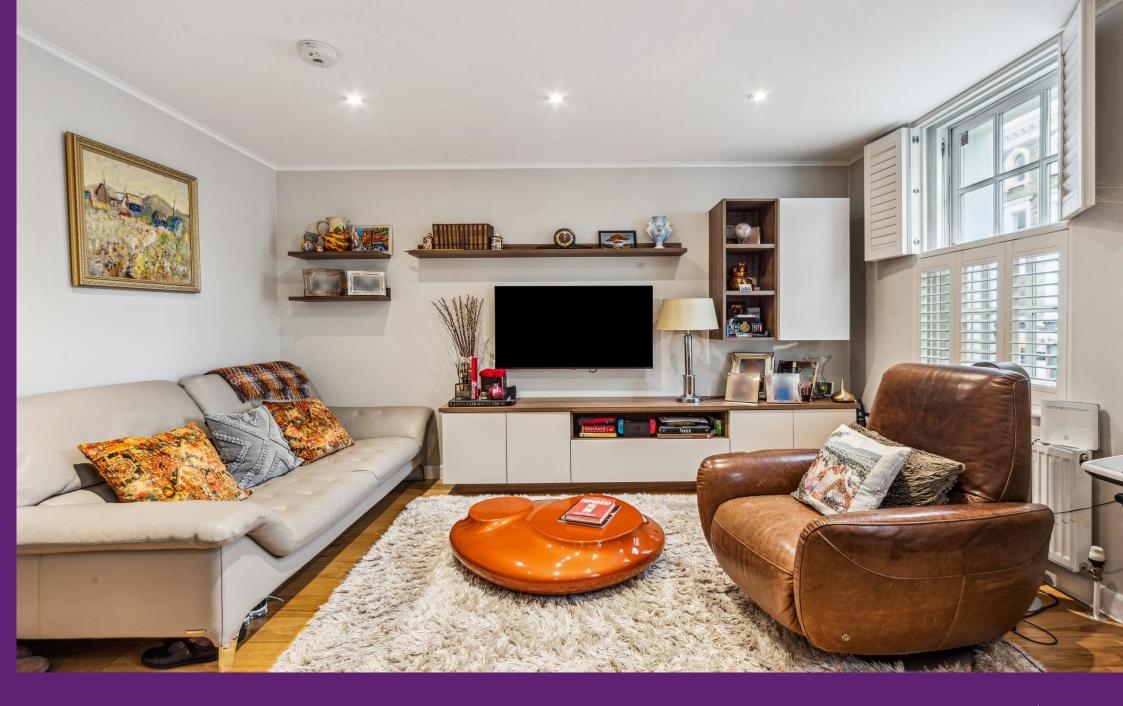

Fulham Road Chelsea, SW10

CHESTERTONS

A beautifully presented first floor, two double bedroom with private terrace and long lease moments from the shops, cafes and restaurants of Fulham Road.

This smart apartment comprises a bright and spacious living room with two sash windows, wooden flooring and smart open plan kitchen with integrated appliances and space to dine. The two double bedrooms are peacefully situated to the rear of the property and both boast bespoke fitted wardrobes. There is a smart family bathroom and a wonderful, private rear terrace.

- First floor
- Two bedrooms
- Private terrace