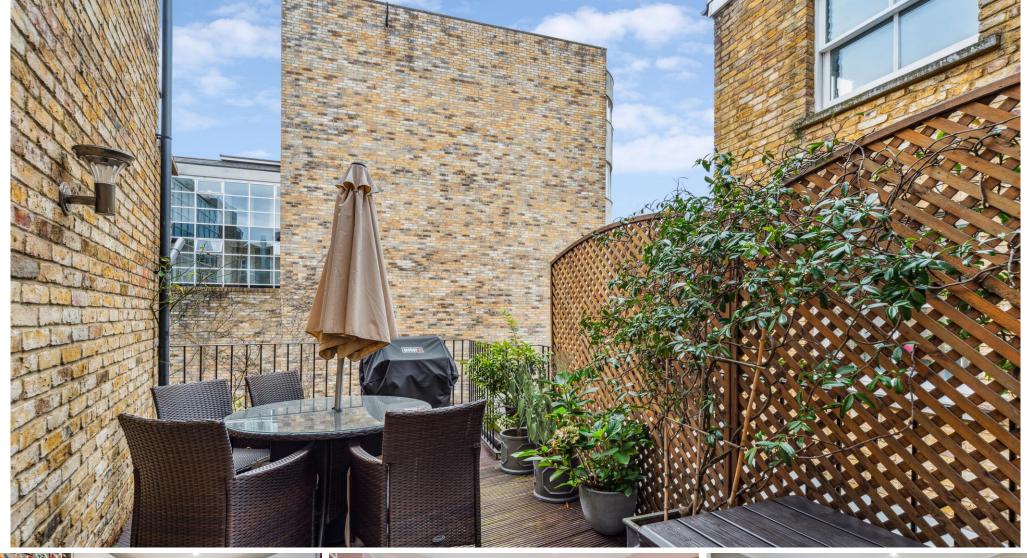

Fulham Road Chelsea, SW10

CHESTERTONS

A beautifully presented first floor, two double bedroom with private terrace and long lease moments from the shops, cafes and restaurants of Fulham Road.

This smart apartment comprises a bright and spacious living room with two sash windows, wooden flooring and smart open plan kitchen with integrated appliances and space to dine. The two double bedrooms are peacefully situated to the rear of the property and both boast bespoke fitted wardrobes. There is a smart family bathroom and a wonderful, private rear terrace.

- First floor
- Two bedrooms
- Private terrace