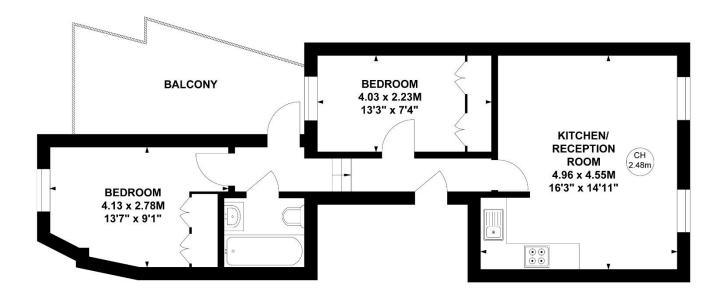

## Fulham Road, SW10

Approximate gross internal area 50.50 sq m / 544 sq ft

Key:

**CH - Ceiling Height** 

**First Floor** 

Not to scale, for guidance only and must not be relied upon as a statement of fact.

All measurements and areas are approximate only