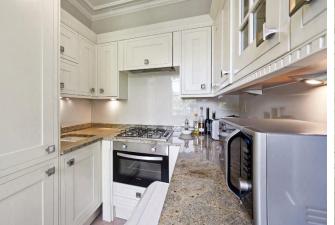

Cornwall Gardens South Kensington, SW7

A charming and exceptionally bright two-bedroom apartment located in the desirable Cornwall Gardens with views across the beautiful communal gardens.

Situated on the third floor (with lift access) of a smart period building with lift access, the property comprises a beautiful reception room with three large sash windows, herringbone flooring with in adjacent to a semi open plan kitchen with plenty of cupboard space. The two bedrooms are to the rear of the apartment, both benefiting from fitted wardrobes and the shower room is modern.