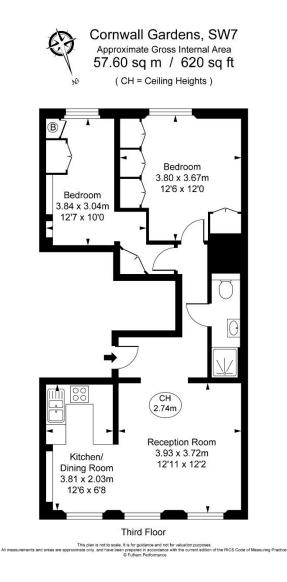

Cornwall Gardens South Kensington, SW7

A charming and exceptionally bright two-bedroom apartment located in the desirable Cornwall Gardens with views across the beautiful communal gardens.

Situated on the third floor (with lift access) of a smart period building with lift access, the property comprises a beautiful reception room with three large sash windows, herringbone flooring with in adjacent to a semi open plan kitchen with plenty of cupboard space. The two bedrooms are to the rear of the apartment, both benefiting from fitted wardrobes and the shower room is modern.