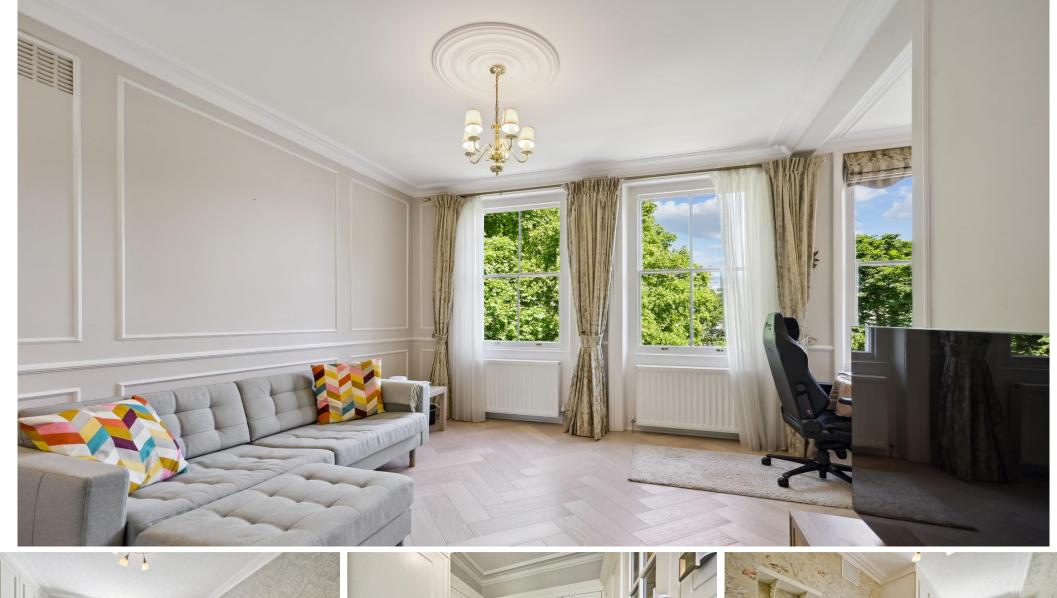

Cornwall Gardens South Kensington, SW7

A charming and exceptionally bright two-bedroom apartment located in the desirable Cornwall Gardens with views across the beautiful communal gardens.

Situated on the third floor (with lift access) of a smart period building with lift access, the property comprises a beautiful reception room with three large sash windows, herringbone flooring with in adjacent to a semi open plan kitchen with plenty of cupboard space. The two bedrooms are to the rear of the apartment, both benefiting from fitted wardrobes and the shower room is modern.

- Views of communal gardens
- Beautifully presented
- No onward chain