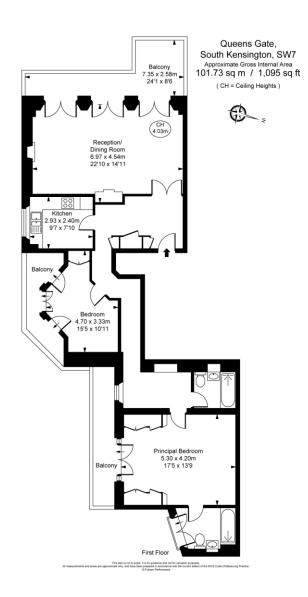

Queens Gate South Kensington, SW7

CHESTERTONS

A wonderful dual aspect first floor apartment set within a grand stucco fronted building spread over 1095sqft featuring three private balconies.

The flat has undergone significant renovation throughout and is offered in excellent condition. The formal 22" reception room comprises wonderful natural light and superb volumes. The carefully designed layout allows for a brilliant living dynamic with two bedrooms set to the rear of the property. The principle bedroom features a wealth of built in storage and ensuite bathroom. The second bedroom also benefits from good storage and use of a family bathroom.