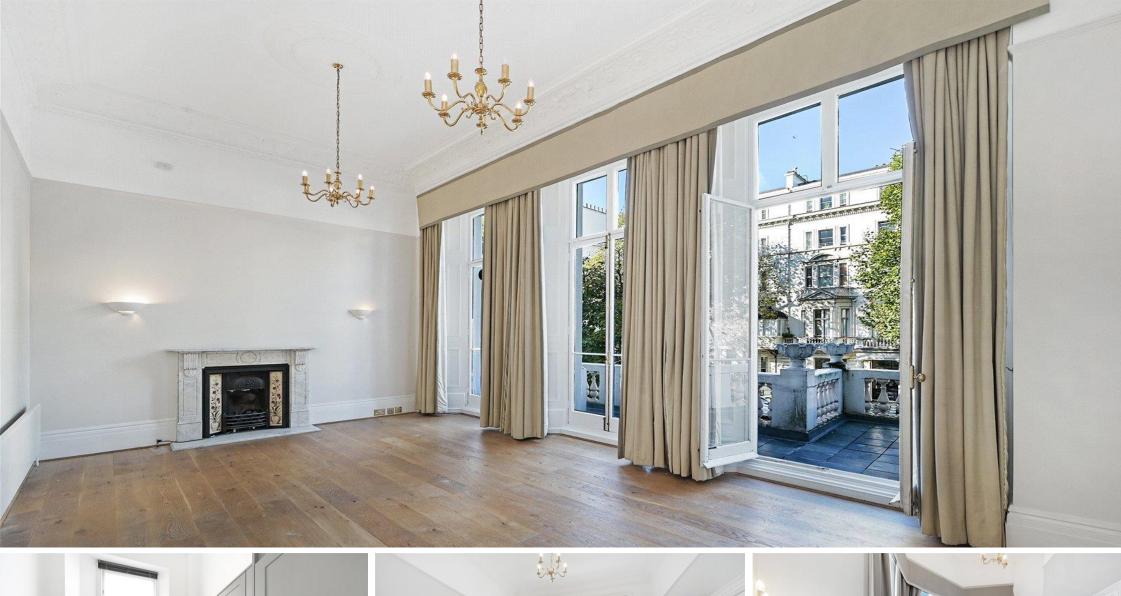

Queens Gate South Kensington, SW7

CHESTERTONS

A wonderful dual aspect first floor apartment set within a grand stucco fronted building spread over 1095sqft featuring three private balconies.

The flat has undergone significant renovation throughout and is offered in excellent condition. The formal 22" reception room comprises wonderful natural light and superb volumes. The carefully designed layout allows for a brilliant living dynamic with two bedrooms set to the rear of the property. The principle bedroom features a wealth of built in storage and ensuite bathroom. The second bedroom also benefits from good storage and use of a family bathroom.