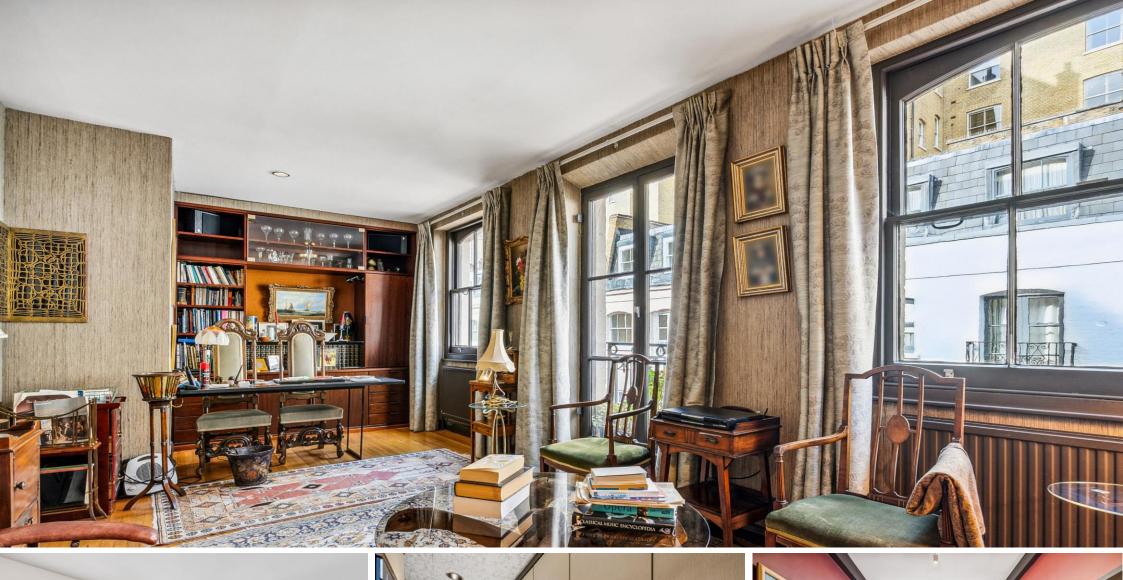

Arranged over three storeys and extending to 1571sqft, this well-proportioned house offers exceptional scope for the new owner to create a bespoke home which takes advantage of the property's period charm and character as well as the large windows, high ceilings and secluded roof terrace. Currently, the house comprises a dining room with doors leading to the galley kitchen, garage (155sqft) guest WC and handy utility room on the ground floor, an elegant first floor reception room with three large windows, master bedroom with walk in wardrobe and en suite bathroom, two further double bedrooms, family bathroom and a sunroom which opens onto the balcony.