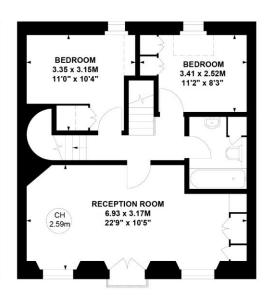

Arranged over three storeys and extending to 1571sqft, this well-proportioned house offers exceptional scope for the new owner to create a bespoke home which takes advantage of the property's period charm and character as well as the large windows, high ceilings and secluded roof terrace. Currently, the house comprises a dining room with doors leading to the galley kitchen, garage (155sqft) guest WC and handy utility room on the ground floor, an elegant first floor reception room with three large windows, master bedroom with walk in wardrobe and en suite bathroom, two further double bedrooms, family bathroom and a sunroom which opens onto the balcony.

## Petersham Place, SW7

UTILITY KITCHEN
1.72 x 1.71M 3.63 x 2.18M
5'8" x 5'7" 11'11" x 7'2"

Approximate gross internal area 145.95 sq m / 1571 sq ft (Including Garage) Garage 14.41 sq m / 155 sq ft

Key: CH - Ceiling Height

**Ground Floor** 

**First Floor** 

Second Floor

Not to scale, for guidance only and must not be relied upon as a statement of fact.

All measurements and areas are approximate only