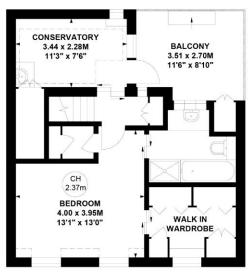

Arranged over three storeys and extending to 1571sqft, this well-proportioned house offers exceptional scope for the new owner to create a bespoke home which takes advantage of the property's period charm and character as well as the large windows, high ceilings and secluded roof terrace. Currently, the house comprises a dining room with doors leading to the galley kitchen, garage (155sqft) guest WC and handy utility room on the ground floor, an elegant first floor reception room with three large windows, master bedroom with walk in wardrobe and en suite bathroom, two further double bedrooms, family bathroom and a sunroom which opens onto the balcony.

## Petersham Place, SW7

UTILITY KITCHEN
1.72 x 1.71M 3.63 x 2.18M
5'8" x 5'7" 11'11" x 7'2"

Approximate gross internal area 145.95 sq m / 1571 sq ft (Including Garage) Garage 14.41 sq m / 155 sq ft

Key: CH - Ceiling Height

**Ground Floor** 

**First Floor** 

Second Floor

Not to scale, for guidance only and must not be relied upon as a statement of fact.

All measurements and areas are approximate only