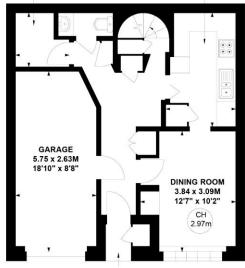

## Petersham Place, SW7

UTILITY KITCHEN
1.72 x 1.71M 3.63 x 2.18M
5'8" x 5'7" 11'11" x 7'2"

Approximate gross internal area 145.95 sq m / 1571 sq ft (Including Garage) Garage 14.41 sq m / 155 sq ft

Key: CH - Ceiling Height

**Ground Floor** 

**First Floor** 

Second Floor

Not to scale, for guidance only and must not be relied upon as a statement of fact.

All measurements and areas are approximate only