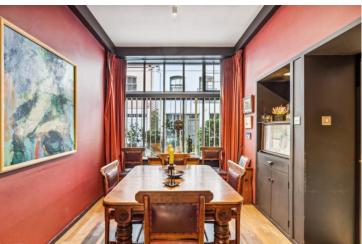

Arranged over three storeys and extending to 1571sqft, this well-proportioned house offers exceptional scope for the new owner to create a bespoke home which takes advantage of the property's period charm and character as well as the large windows, high ceilings and secluded roof terrace. Currently, the house comprises a dining room with doors leading to the galley kitchen, garage (155sqft) guest WC and handy utility room on the ground floor, an elegant first floor reception room with three large windows, master bedroom with walk in wardrobe and en suite bathroom, two further double bedrooms, family bathroom and a sunroom which opens onto the balcony.