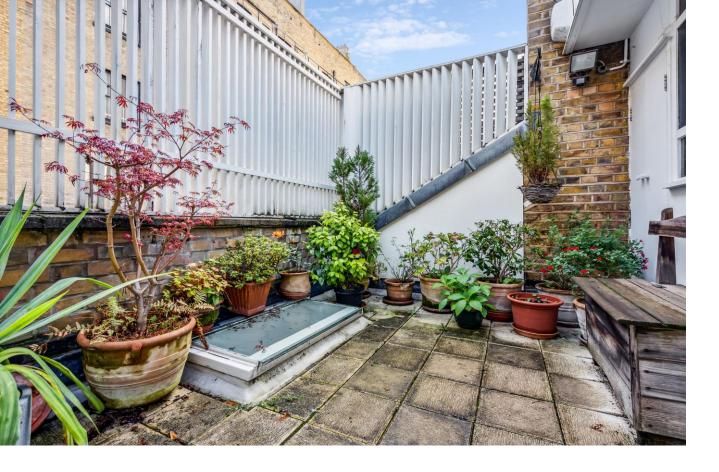

Arranged over three storeys and extending to 1571sqft, this well-proportioned house offers exceptional scope for the new owner to create a bespoke home which takes advantage of the property's period charm and character as well as the large windows, high ceilings and secluded roof terrace. Currently, the house comprises a dining room with doors leading to the galley kitchen, garage (155sqft) guest WC and handy utility room on the ground floor, an elegant first floor reception room with three large windows, master bedroom with walk in wardrobe and en suite bathroom, two further double bedrooms, family bathroom and a sunroom which opens onto the balcony.