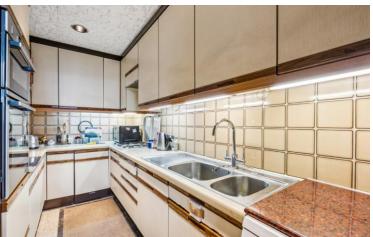

Arranged over three storeys and extending to 1571sqft, this well-proportioned house offers exceptional scope for the new owner to create a bespoke home which takes advantage of the property's period charm and character as well as the large windows, high ceilings and secluded roof terrace. Currently, the house comprises a dining room with doors leading to the galley kitchen, garage (155sqft) guest WC and handy utility room on the ground floor, an elegant first floor reception room with three large windows, master bedroom with walk in wardrobe and en suite bathroom, two further double bedrooms, family bathroom and a sunroom which opens onto the balcony.