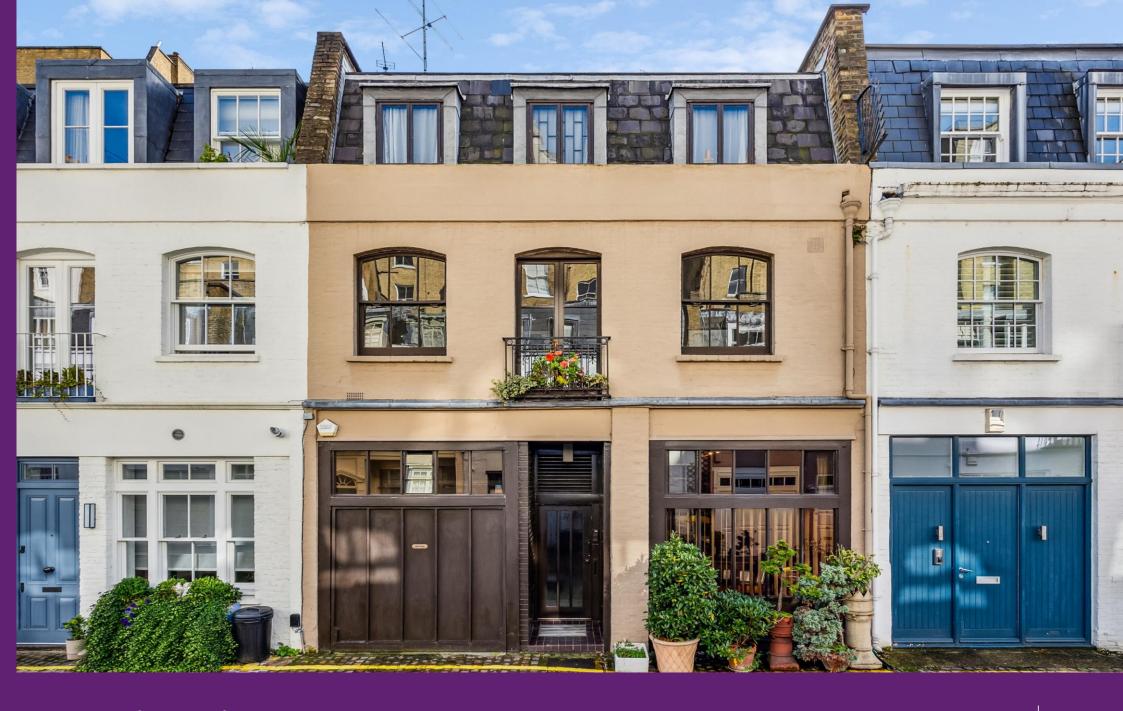

Petersham Place South Kensington, SW7

CHESTERTONS

Available for the first time in a generation, this generously sized mews property is an exciting opportunity to acquire a freehold house with garage and roof terrace in one of South Kensington's prettiest mews

Arranged over three storeys and extending to 1571sqft, this well-proportioned house offers exceptional scope for the new owner to create a bespoke home which takes advantage of the property's period charm and character as well as the large windows, high ceilings and secluded roof terrace. Currently, the house comprises a dining room with doors leading to the galley kitchen, garage (155sqft) guest WC and handy utility room on the ground floor, an elegant first floor reception room with three large windows, master bedroom with walk in wardrobe and en suite bathroom, two further double bedrooms, family bathroom and a sunroom which opens onto the balcony.

Petersham Place is a charming, cobbled mews in the heart of South Kensington and is in close proximity to shops, restaurants, and cafes of Gloucester Road, South Kensington and High Street Kensington and the green open spaces of Kensington Gardens. The nearest underground station can be found at Gloucester Road.

- Three storey freehold mew property
- Garage and roof terrace
- Close to shops and transport links

Asking Price £2,000,000

**Tenure:** Freehold **Service Charge:** N/a **Ground Rent:** N/a

Local Authority: Royal Borough of Kensington & Chelsea