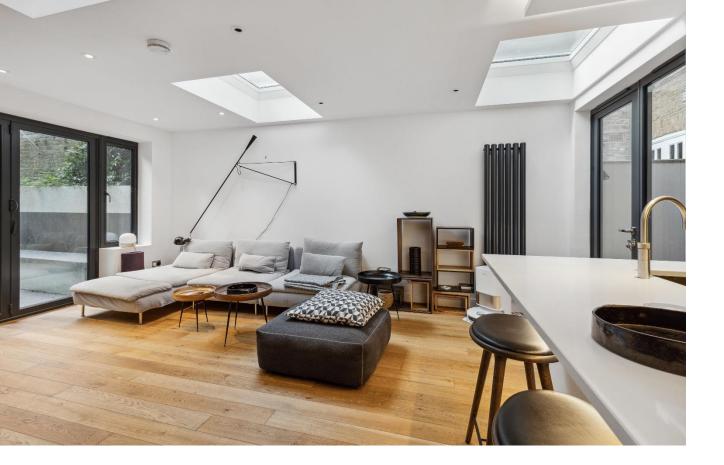

Finborough Road Chelsea, SW10

An immaculate two bedroom two bathroom flat with private garden located on a popular street in Chelsea.

Spread over 904 sq ft the property has an expansive west facing open plan kitchen reception room, which leads directly out to the 22ft private garden.