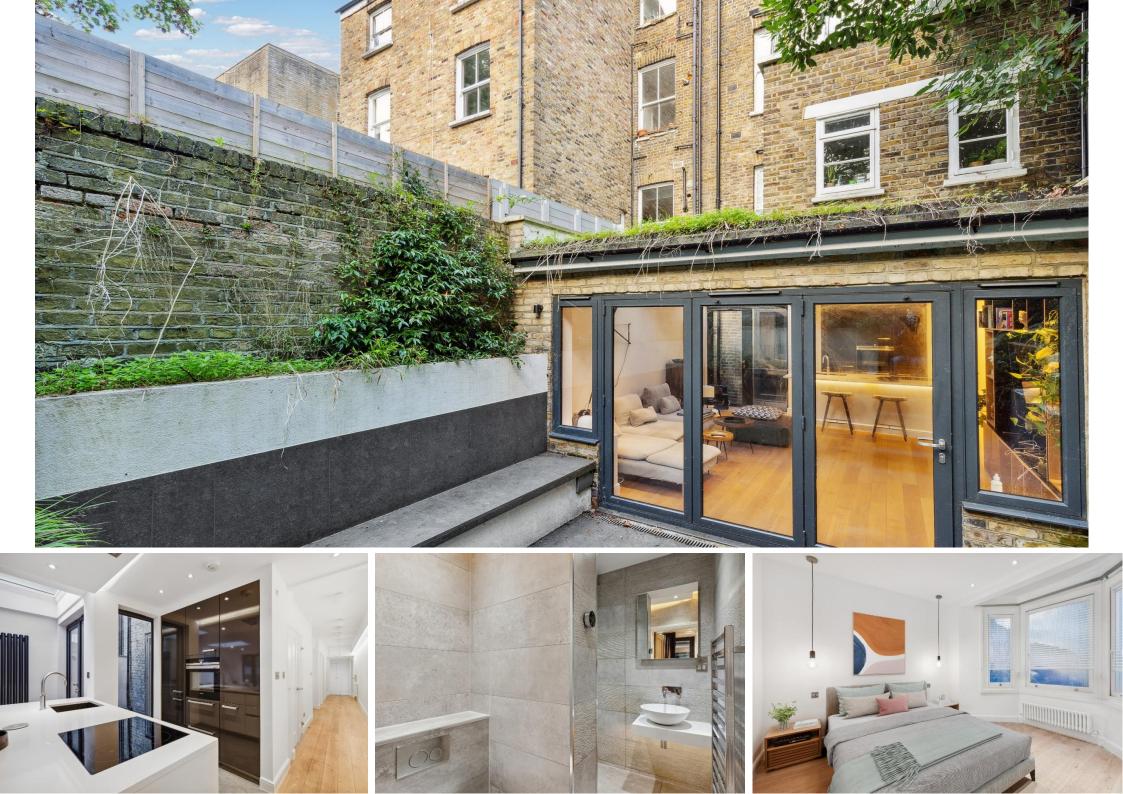

Finborough Road Chelsea, SW10

An immaculate two bedroom two bathroom flat with private garden located on a popular street in Chelsea.

Spread over 904 sq ft the property has an expansive west facing open plan kitchen reception room, which leads directly out to the 22ft private garden.

There are two spacious double bedrooms with the principle bedroom featuring an ensuite bathroom. There is a second family bathroom off the hallway.

Finborough Road is a popular residential street in Chelsea ideally located within a gentle stroll of an array of local coffee shops and boutiques. As well as excellent transport links.