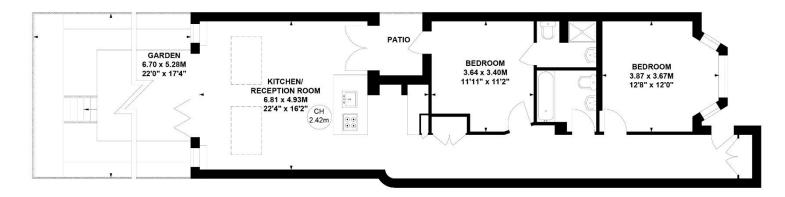

## Finborough Road, SW10

Approximate gross internal area 84.12 sq m / 905 sq ft

Key : CH - Ceiling Height

**Lower Ground Floor** 