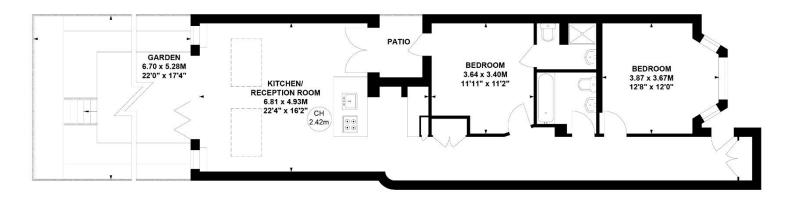

## Finborough Road, SW10

Approximate gross internal area 84.12 sq m / 905 sq ft

Key:

**CH - Ceiling Height** 

**Lower Ground Floor** 

Not to scale, for guidance only and must not be relied upon as a statement of fact.

All measurements and areas are approximate only