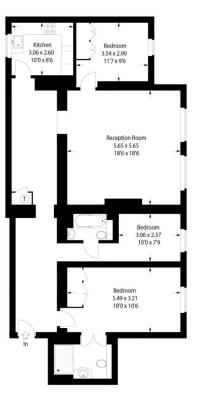

## **Onslow Square**

Approximate Gross Internal Area 128 sq m / 1378 sq ft

Lower Ground Floor

This plan is for layout guidance only. Not drawn to scale unless stated.

Windows & door openings are approximate. Whilst every care is taken in the preparation of
this plan, please check all dimensions, shapes & compass bearings before making any
decisions reliant upon them. (ID 51273)