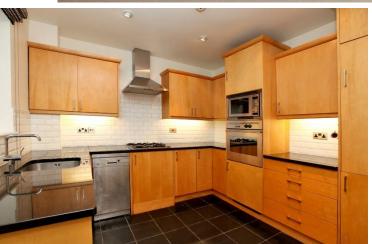

Onslow Square South Kensington, SW7

CHESTERTONS

A generous three double bedroom apartment with elegant living space and lift access in one of South Kensington's most prestigious locations.

This spacious apartment offers a wonderful reception room with large windows and fireplace, separate kitchen with integrated appliances, master bedroom with fitted wardrobes and en suite bathroom, two further bedrooms and a family bathroom. The generous hallway space currently functions as a dining area, but could also make a handy home office.