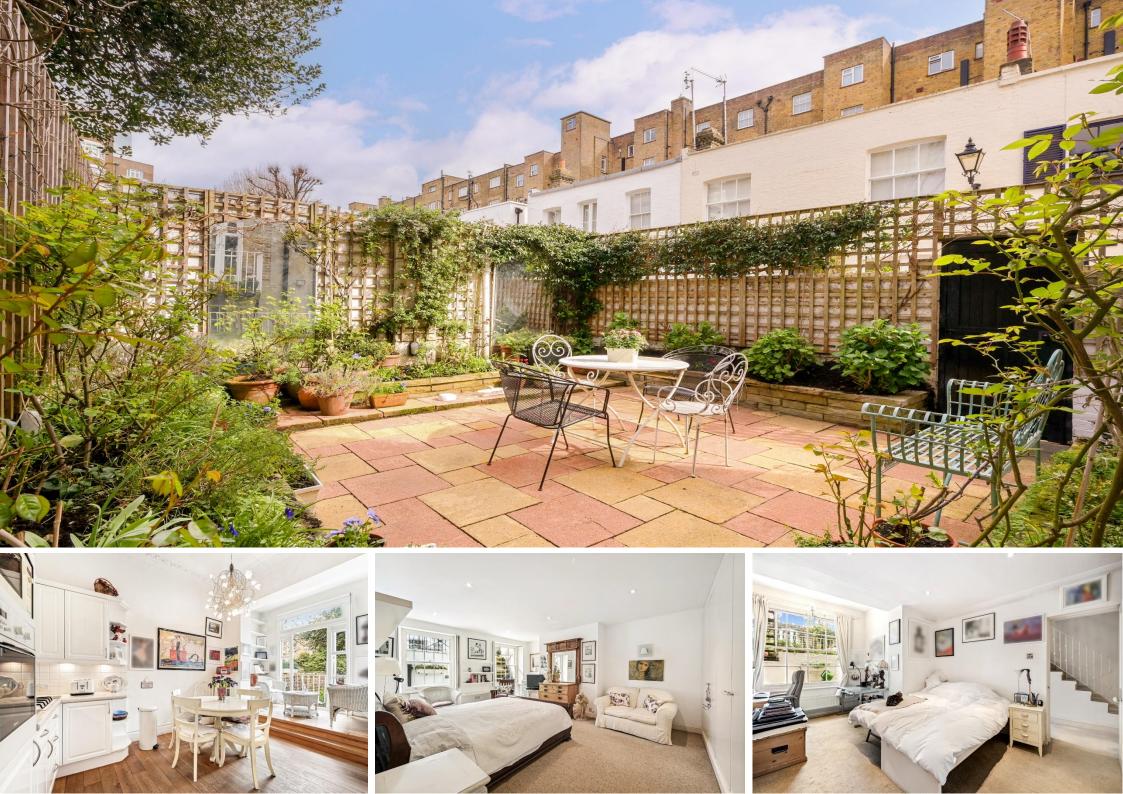

Sumner Place South Kensington, SW7

A fantastic opportunity to acquire a wonderful three bedroom, duplex apartment with private rear garden in one of South Kensington's most sought after addresses.

This superb apartment offers well balanced accommodation and an abundance of period charm. The property comprises a wonderful west facing reception room with exceptionally high ceilings, two floor to ceiling sash windows, ornate cornicing and fireplace, a generous eat in kitchen with adjoining sunroom with doors that lead you to the properties private rear garden. There are two large double bedrooms, each with ample built in storage and master with ensuite bathroom, an additional bedroom/ study room, family bathroom and handy utility room. The private rear garden is a delightful space for relaxing and entertaining and can be accessed via a gate leading form Sumner Place Mews.