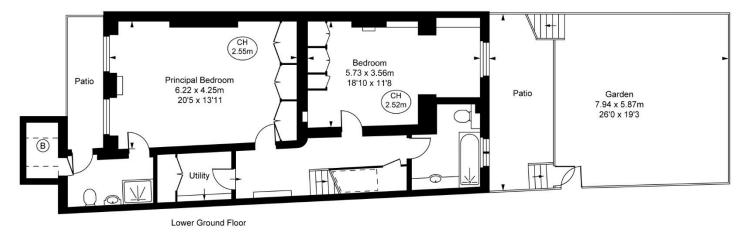

Sumner Place South Kensington, SW7

A fantastic opportunity to acquire a wonderful three bedroom, duplex apartment with private rear garden in one of South Kensington's most sought after addresses.

This superb apartment offers well balanced accommodation and an abundance of period charm. The property comprises a wonderful west facing reception room with exceptionally high ceilings, two floor to ceiling sash windows, ornate cornicing and fireplace, a generous eat in kitchen with adjoining sunroom with doors that lead you to the properties private rear garden. There are two large double bedrooms, each with ample built in storage and master with ensuite bathroom, an additional bedroom/ study room, family bathroom and handy utility room. The private rear garden is a delightful space for relaxing and entertaining and can be accessed via a gate leading form Sumner Place Mews.

## Chestertons South Kensington Sales

44-48 Old Brompton Road London SW7 3DY southkensington@chestertons.co.uk 020 7589 1234 chestertons.co.uk

This plan is not to scale. It is for guidance and not for valuation purposes. Il measurements and areas are approximate only, and have been prepared in accordance with the current edition of the RICS Code of Measuring Practice. If Fuhan Preformance