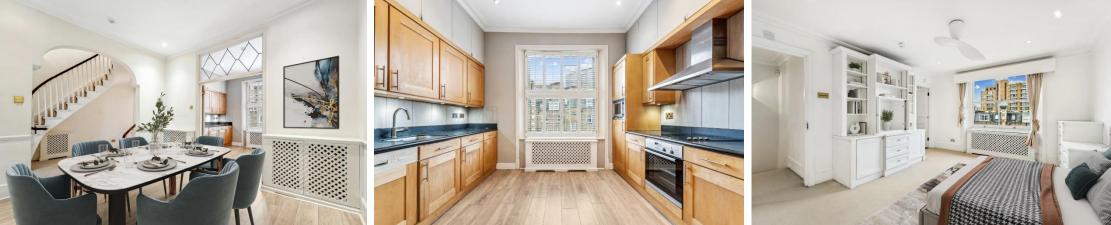

Accessed on the second floor of this handsome period building, the sweeping staircase takes you to the third level where you find an inviting dining room which adjoins the well-appointed modern kitchen. To the front of the property is an elegant formal reception room with high ceilings, large windows and fireplace, making this a wonderful space to entertain. The principal bedroom is complete with fitted wardrobes and smart ensuite bathroom. There are an additional three bedrooms, a family bathroom and two handy guest WCs. The property boasts an abundance of natural light owing to its east / west exposure, access to the beautiful communal garden and benefits from plenty of storage throughout.