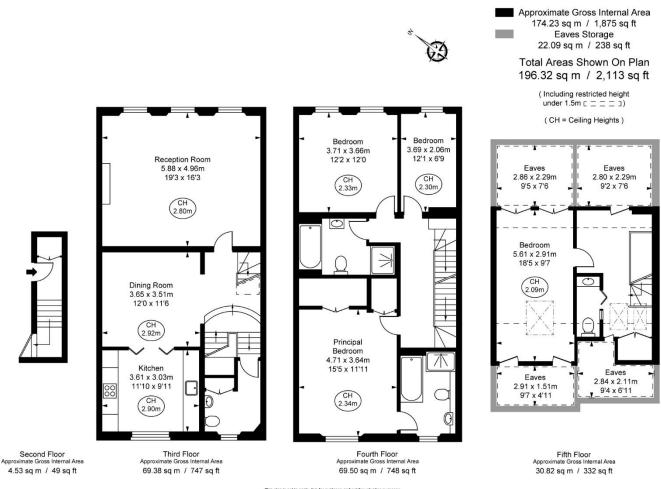

Accessed on the second floor of this handsome period building, the sweeping staircase takes you to the third level where you find an inviting dining room which adjoins the well-appointed modern kitchen. To the front of the property is an elegant formal reception room with high ceilings, large windows and fireplace, making this a wonderful space to entertain. The principal bedroom is complete with fitted wardrobes and smart ensuite bathroom. There are an additional three bedrooms, a family bathroom and two handy guest WCs. The property boasts an abundance of natural light owing to its east / west exposure, access to the beautiful communal garden and benefits from plenty of storage throughout.

## Chestertons South Kensington Sales

44-48 Old Brompton Road London SW7 3DY southkensington@chestertons.co.uk 020 7589 1234 chestertons.co.uk

Stanhope Gardens, SW7

This plan is not to scale. It is for guidance and not for valuation purposes. All measurements and areas are approximate only, and have been prepared in accordance with the current edition of the RICS Code of Measuring Practice © Fulnam Performance