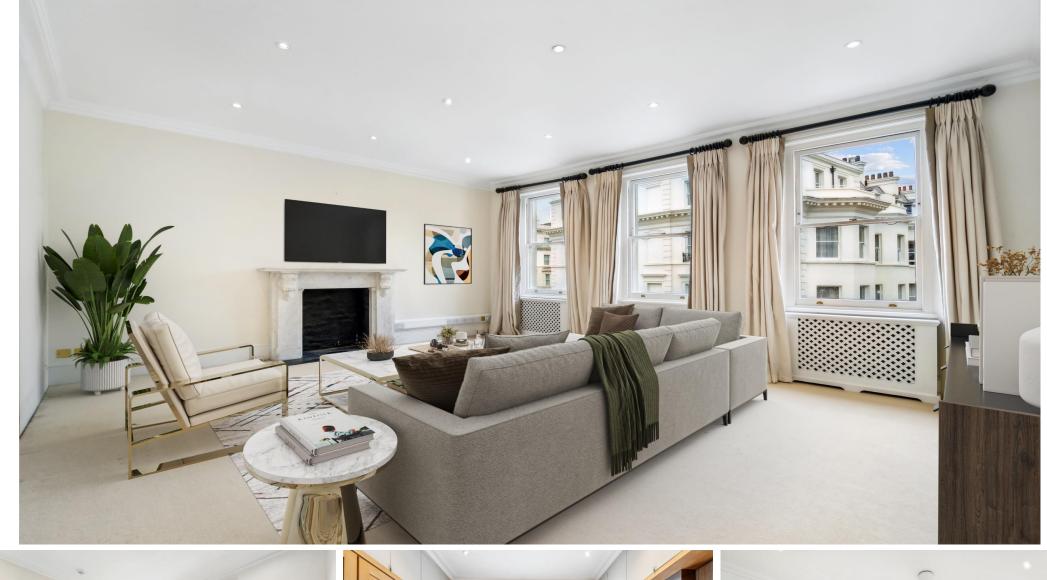

Accessed on the second floor of this handsome period building, the sweeping staircase takes you to the third level where you find an inviting dining room which adjoins the well-appointed modern kitchen. To the front of the property is an elegant formal reception room with high ceilings, large windows and fireplace, making this a wonderful space to entertain. The principal bedroom is complete with fitted wardrobes and smart ensuite bathroom. There are an additional three bedrooms, a family bathroom and two handy guest WCs. The property boasts an abundance of natural light owing to its east / west exposure, access to the beautiful communal garden and benefits from plenty of storage throughout.