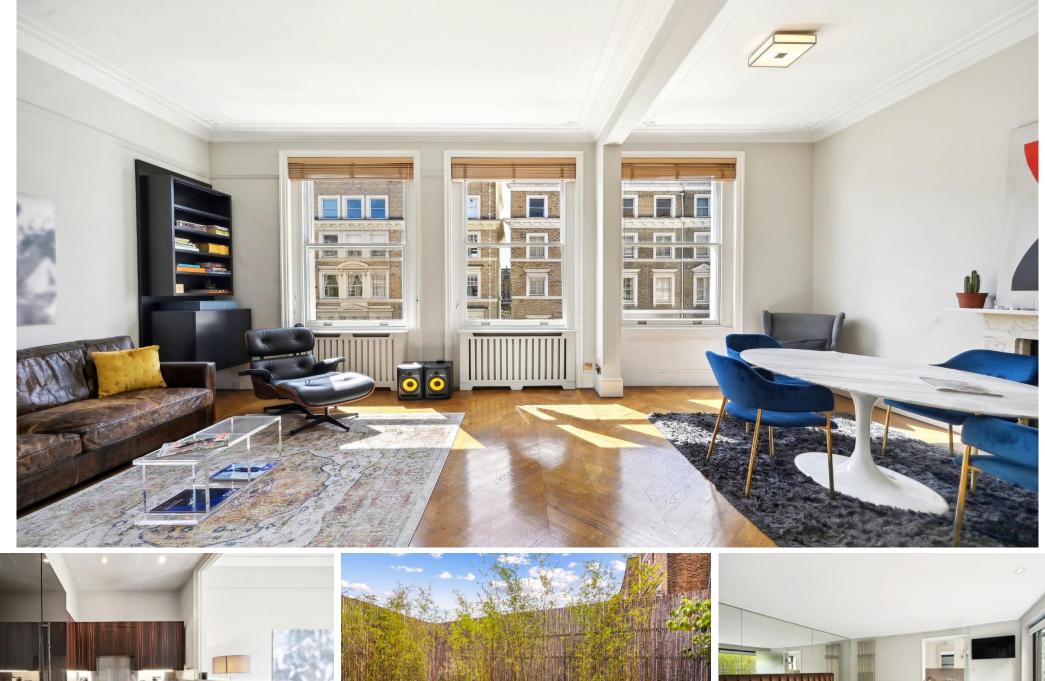

## Queen's Gate Place

CHESTERTONS

A beautiful two-bedroom apartment on the second floor (with lift) of a handsome period conversion on a prime street in South Kensington.

Spanning just under 1100 sqft the property is beautifully laid out across the second floor with direct lift access. The south facing reception room offers superb natural light and excellent ceiling height. The semi open plan kitchen reception room allows for a wonderful flow throughout the living space.

The two large bedrooms both offer excellent storage space. The principle bedroom offers a wonderful private terrace and ensuite bathroom.

Queens Gate Place is a sought after street in prime South Ken, offering easy access to all the local amenities, transport and park. Subject to a waiting list there is the possibility to apply for access to Queens Gate Gardens.