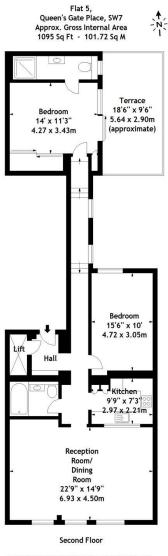

## Queen's Gate Place

CHESTERTONS

A beautiful two-bedroom apartment on the second floor (with lift) of a handsome period conversion on a prime street in South Kensington.

Spanning just under 1100 sqft the property is beautifully laid out across the second floor with direct lift access. The south facing reception room offers superb natural light and excellent ceiling height. The semi open plan kitchen reception room allows for a wonderful flow throughout the living space.

The two large bedrooms both offer excellent storage space. The principle bedroom offers a wonderful private terrace and ensuite bathroom.

Queens Gate Place is a sought after street in prime South Ken, offering easy access to all the local amenities, transport and park. Subject to a waiting list there is the possibility to apply for access to Queens Gate Gardens.

- Roof Terrace
- Two bedrooms
- 1095sqft
- Two bathrooms
- Direct Lift Access
- Access to Communal Gardens (STC)

Tenure: Leasehold with share of freehold - 983 years remainingService Charge:£9,500 per annumGround Rent:£75 per annumLocal Authority:Royal Borough of Kensington & ChelseaCouncil Tax Band:G

## Chestertons South Kensington Sales

44-48 Old Brompton Road London SW7 3DY southkensington@chestertons.co.uk 020 7589 1234 chestertons.co.uk

Measured in accordance with RICS guidelines. Every attempt is made to ensure accuracy, however all measurements are approximate. This floor plan is for illustrative purposes only and is not to scale. © Datograph F1 floorplans 'Virtual Torus' Photograph F1 floorplans 'Virtual Torus' Tel: 0845 643 4401 www.datoaraphy.com