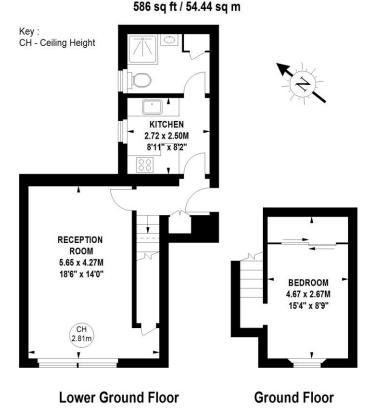

## **Boston House, SW5**

Approximate gross internal area

The floor plan is not to scale and measurements and areas shown are approximate and therefore should be used for illustrative purposes only. The plan has been prepared in accordance with the RICS code of Measuring Practice and whilst we have confidence in the information produced, it must not be relied on. If there is any aspect of particular importance, you should carry out or commission your own inspection of the property.