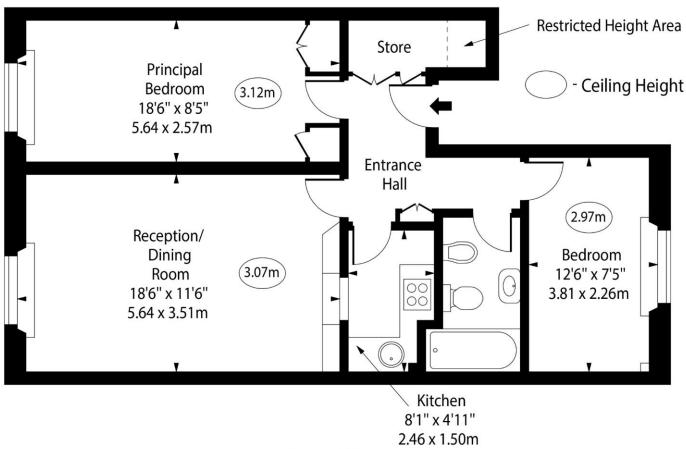

## Onslow Gardens, SW7

Second Floor

Approx Gross Internal Area 653 Sq Ft - 60.66 Sq M (Including Restricted Height Area)

For Illustration Purposes Only - Not To Scale

Chesterton Global Ltd trading as Chestertons for themselves and for the vendor of this property whose agents they are, give notice that (i) these particulars do not constitute any part of an offer or contract, (ii) all statements contained within these particulars are made without responsibility on the part of Chestertons or the vendor, (iii) whilst made in good faith, none of the statements contained within these particulars are to be relied upon as a statement or representation of fact, (iv) any intending purchasers must satisfy themselves by inspection or otherwise as to the correctness of each of the statements contained within these particulars, (v) the vendor does not make or give either Chestertons or any person in their employment any authority to make or give representation or warranty whatsoever in relation to this property. Wide angle lenses may be used. ©Copyright Chestertons | Chesterton Global Ltd | Registered Office 40 Connaught Street, Hyde Park, London W2 2AB Registered Company Number 05334580.