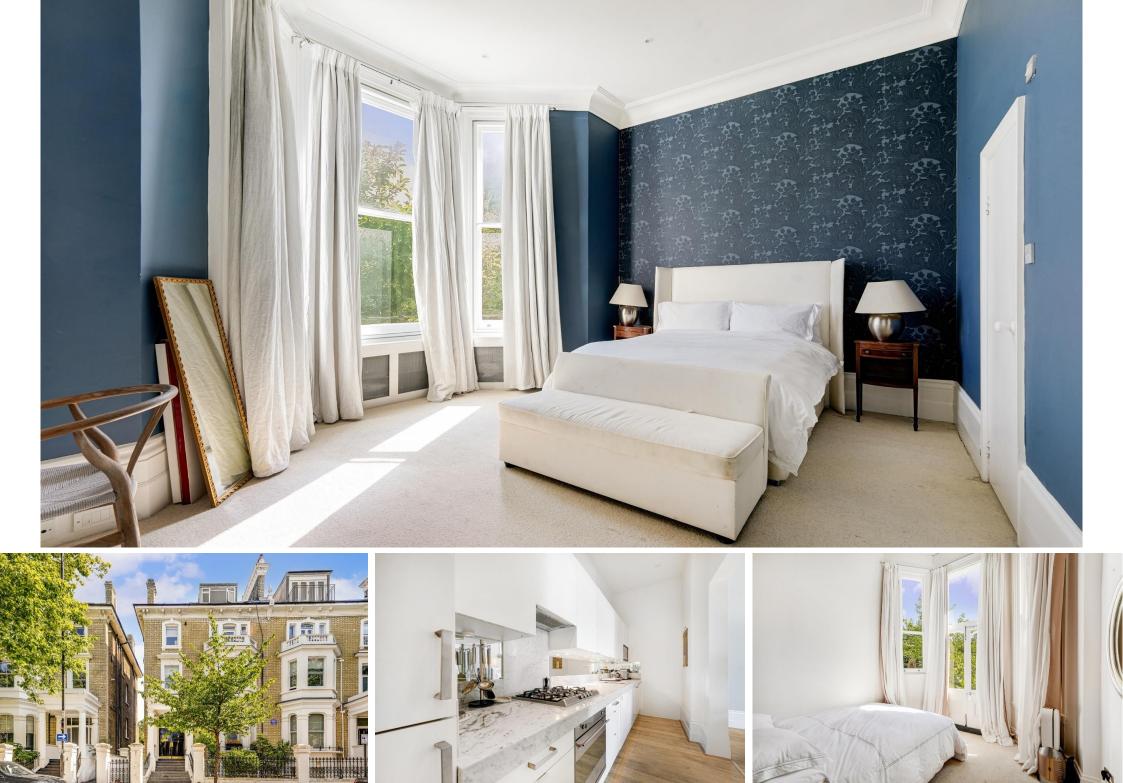

Redcliffe Gardens Chelsea, SW10

CHESTERTONS

A stunning two double bedroom apartment boasting high ceilings and beautiful period features throughout.

Set on the raised ground floor of an imposing period building the apartment comprises a grand reception room with 3.7m high ceilings, large south- west facing bay window, fireplace and wooden flooring and a sleek and a stylish semi open plan kitchen. To the rear of the property are two double bedrooms (master with ensuite bathroom and walk in wardrobe) which over look well maintained gardens and a smart family bathroom. Access to the balcony can be gained via the second bedroom.

- Grand reception room with 3.7m ceilings
- Two double bedrooms, two bathrooms
- Period features
- Close to shops and restaurants
- Chain free

Asking Price £1,375,000

Chestertons South Kensington Sales

44-48 Old Brompton Road London SW7 3DY southkensington@chestertons.co.uk 020 7589 1234 chestertons.co.uk