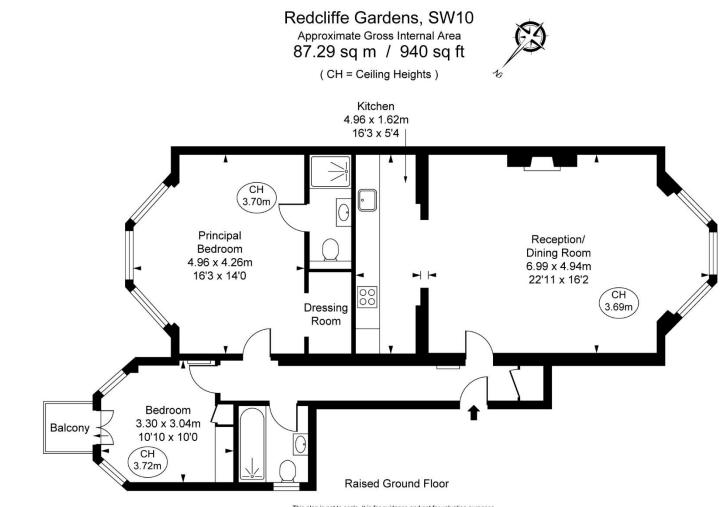

Redcliffe Gardens Chelsea, SW10

CHESTERTONS

A stunning two double bedroom apartment boasting high ceilings and beautiful period features throughout.

Set on the raised ground floor of an imposing period building the apartment comprises a grand reception room with 3.7m high ceilings, large south- west facing bay window, fireplace and wooden flooring and a sleek and a stylish semi open plan kitchen. To the rear of the property are two double bedrooms (master with ensuite bathroom and walk in wardrobe) which over look well maintained gardens and a smart family bathroom. Access to the balcony can be gained via the second bedroom.

This plan is not to scale. It is for guidance and not for valuation purposes. All measurements and areas are approximate only, and have been prepared in accordance with the current edition of the RICS Code of Measuring Practice. © Fuham Performance