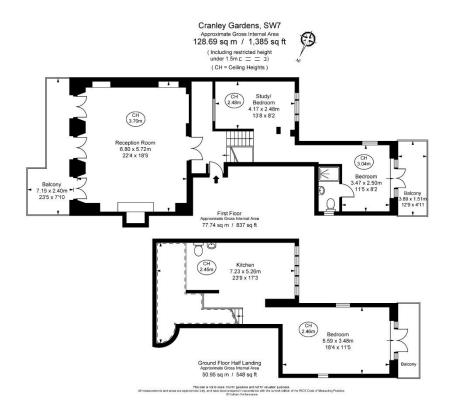

## Cranley Gardens South Kensington, SW7

A fantastic development opportunity comprising two adjoining flats with full permission to merge into one single dwelling with the principle rooms being on the first floor with views over communal gardens.

The combination of the two units spans to 1385 sq. ft. of internal space with the added benefit of a three balconies and represents an excellent opportunity for the incoming owner to create a bespoke home in one of South Kensington's finest locations. Of particular note are the wonderful volume and proportions of the reception room, which is complete with three floor to ceiling windows, 3.7m high ceilings and stunning cornicing, the flexibility of the remaining accommodation and the access to outside space.