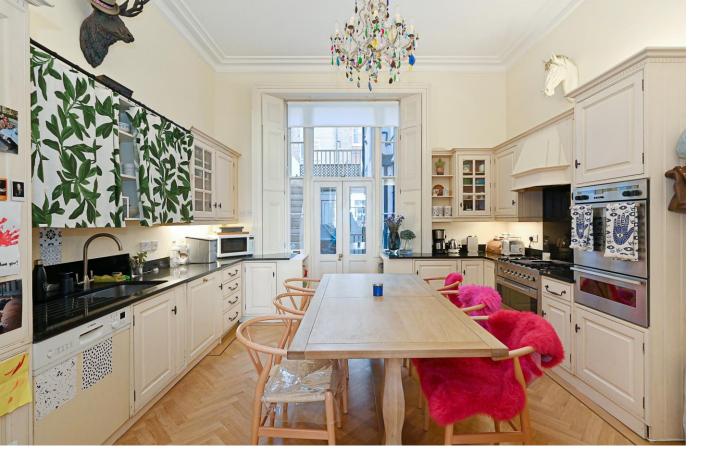

This grand apartment offers flexible accommodation and currently comprises a formal reception room with high ceilings and beautiful period features which interlinks with a large eat in kitchen with intergraded appliances and doors onto a patio garden, to the rear is a double bedroom with ensuite bathroom and on the lower level are two further bedrooms, two bathrooms and a handy utility room