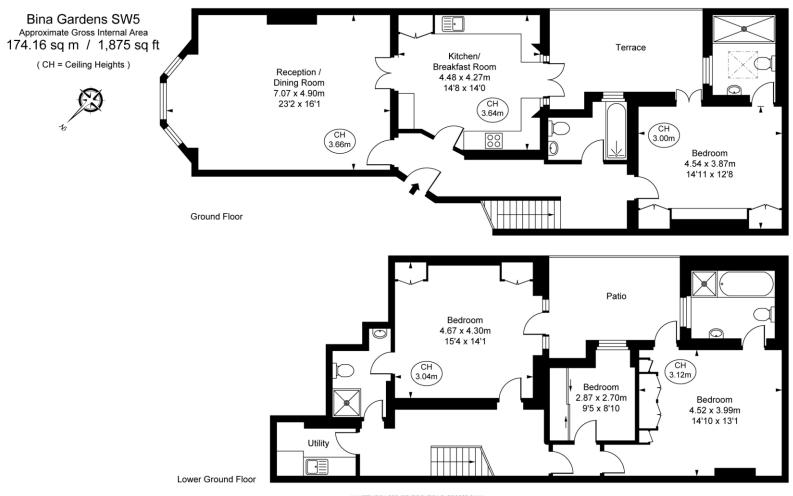

This grand apartment offers flexible accommodation and currently comprises a formal reception room with high ceilings and beautiful period features which interlinks with a large eat in kitchen with intergraded appliances and doors onto a patio garden, to the rear is a double bedroom with ensuite bathroom and on the lower level are two further bedrooms, two bathrooms and a handy utility room

Bina gardens is a pretty residential street of period buildings moments form the many amenities of Old Brompton Road and Gloucester Road and the transport links of South Kensington and Earls Court.

- Grand proportions
- Three bedrooms
- Four bathrooms
- Very good condition throughout

## Chestertons South Kensington Sales

44-48 Old Brompton Road London SW7 3DY southkensington@chestertons.co.uk 020 7589 1234 chestertons.co.uk

ALL MEASUREMENTS AND AREA FIGURES SUPPLIED BY OTHERS, ACCURACY IS NOT GUARANTEED. THIS PLAN MUST NOT BE REPRODUCED BY ANY OTHER PERSON WITHOUT PERMISSION