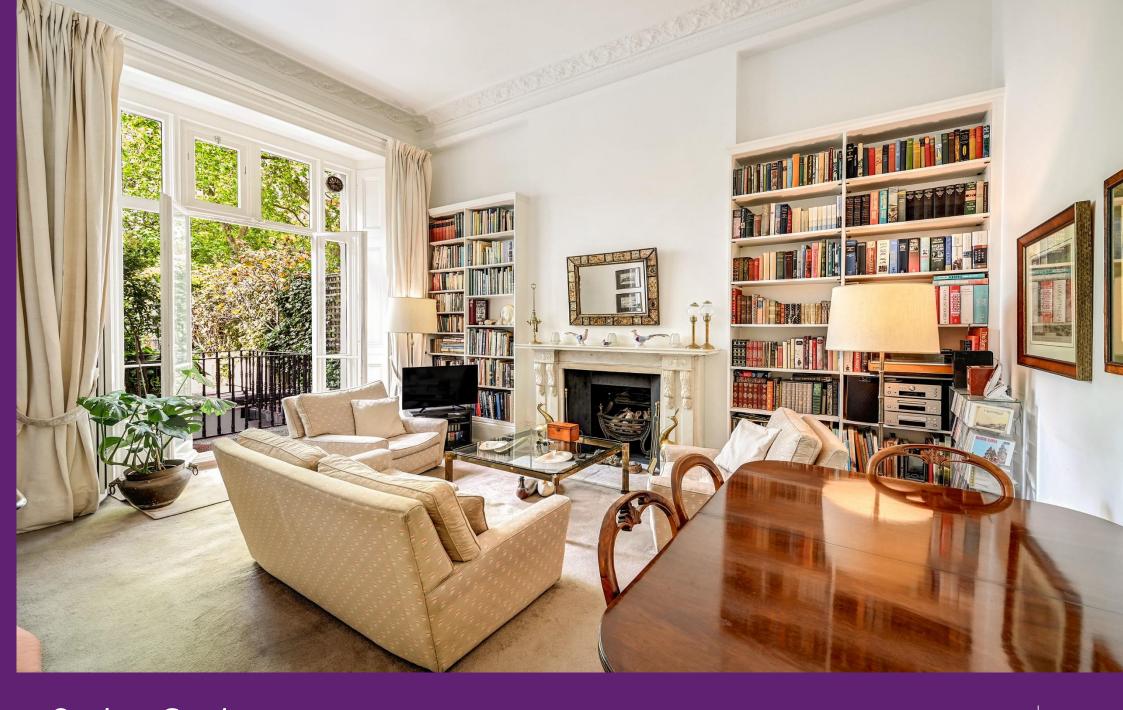

Offered to the market for the first time in a generation, this spacious apartment presents an exciting opportunity for the incoming owner to create a bespoke home which takes advantage of the apartments beautiful and classical features which include 3.94m ceilings, intricate original cornicing, period fireplace, large windows and front and rear terraces. The apartment is arranged over the ground and first floors of a well-maintained period conversion and currently comprises a grand, south- west facing reception room, two double bedrooms, study, family bathroom and plenty of storage throughout. To the rear of the apartment and offering views over communal gardens are the private upper and lower roof terraces measuring in excess of 600sqft combined, enjoying an abundance of natural light.

- Ground and first floor, two bedroom apartment
- Abundance of period features and high ceilings
- Front and rear terraces
- Prime location

Offers in excess of £1,400,000

Awaiting EPC

Tenure: Leasehold - 24 years 11 months Service Charge: £4,878.76 per annum Ground Rent: £2,960 per annum