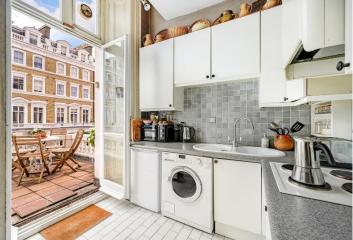

Offered to the market for the first time in a generation, this spacious apartment presents an exciting opportunity for the incoming owner to create a bespoke home which takes advantage of the apartments beautiful and classical features which include 3.94m ceilings, intricate original cornicing, period fireplace, large windows and front and rear terraces. The apartment is arranged over the ground and first floors of a well-maintained period conversion and currently comprises a grand, south- west facing reception room, two double bedrooms, study, family bathroom and plenty of storage throughout. To the rear of the apartment and offering views over communal gardens are the private upper and lower roof terraces measuring in excess of 600sqft combined, enjoying an abundance of natural light.