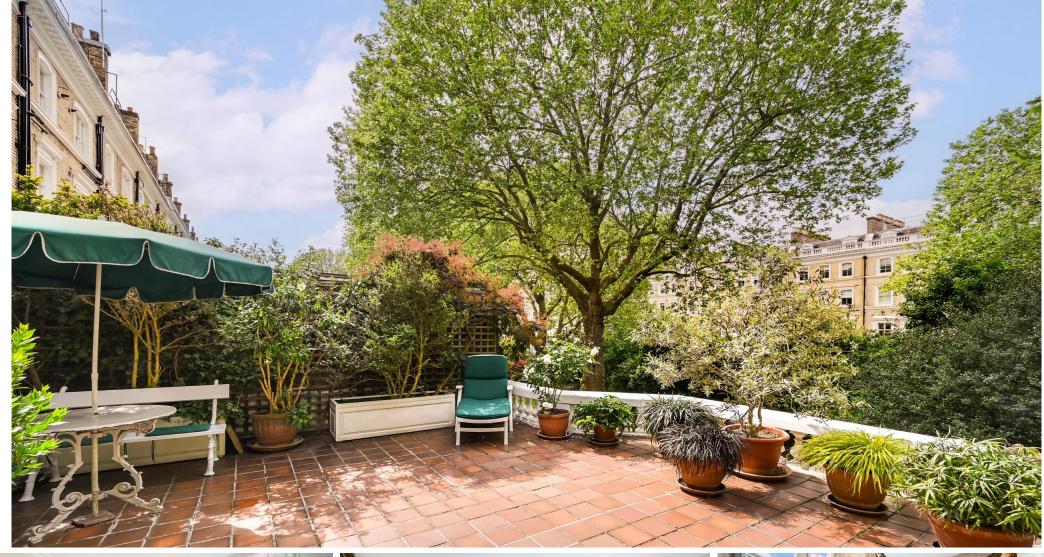

Offered to the market for the first time in a generation, this spacious apartment presents an exciting opportunity for the incoming owner to create a bespoke home which takes advantage of the apartments beautiful and classical features which include 3.94m ceilings, intricate original cornicing, period fireplace, large windows and front and rear terraces. The apartment is arranged over the ground and first floors of a well-maintained period conversion and currently comprises a grand, south- west facing reception room, two double bedrooms, study, family bathroom and plenty of storage throughout. To the rear of the apartment and offering views over communal gardens are the private upper and lower roof terraces measuring in excess of 600sqft combined, enjoying an abundance of natural light.

- Ground and first floor, two bedroom apartment
- Abundance of period features and high ceilings
- Front and rear terraces
- Prime location

Offers in excess of £1,400,000

Awaiting EPC

Tenure: Leasehold - 24 years 11 months Service Charge: £4,878.76 per annum Ground Rent: £2,960 per annum