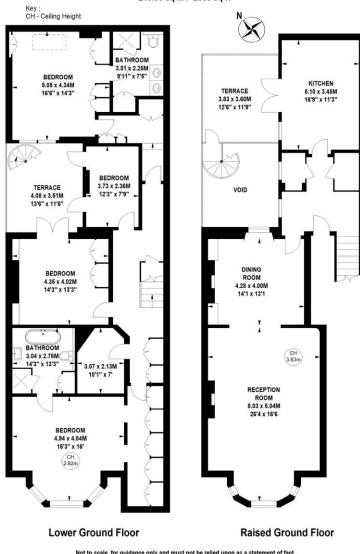

## Onslow Gardens, South Kensington, SW7 Approximate gross internal area 219.99 sq m / 2368 sq ft

Not to scale, for guidance only and must not be relied upon as a statement of fact. All measurements and areas are approximate only

Now in need of full refurbishment, this apartment represents the perfect blank canvass for the incoming owner to create a bespoke home which takes advantage of the grand double reception room with dual aspect, exceptionally high ceilings and stunning original period features. The present layout comprises a 12' double reception room, eat in kitchen which opens onto one of the two private patios, three double bedrooms (two with ensuite bathrooms), additional bedroom/ study which opens onto the second patio, family bathroom and guest WC