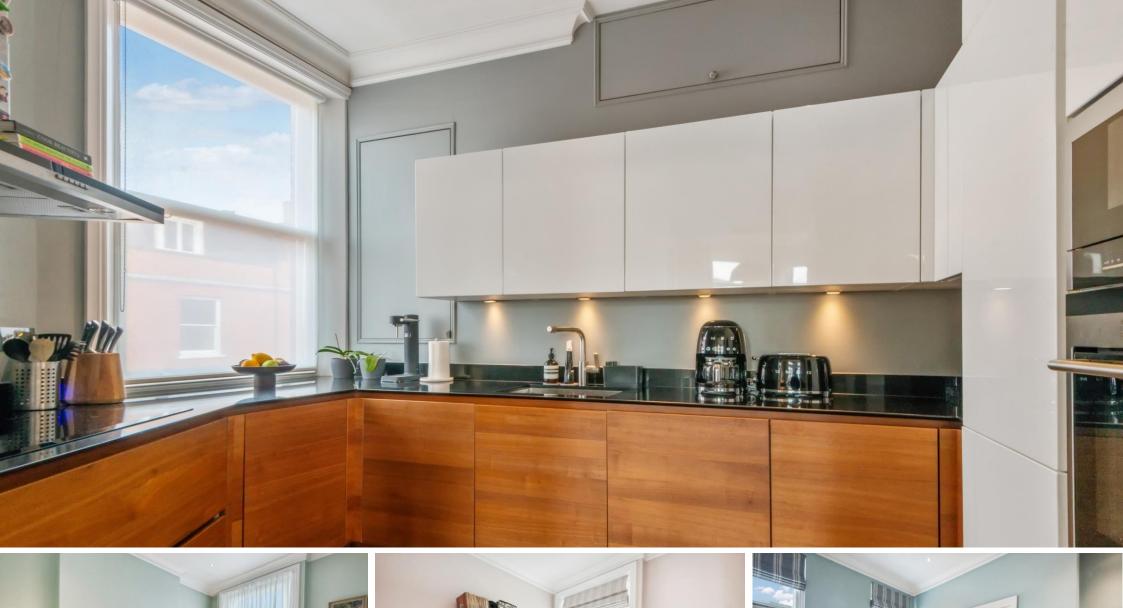

York Mansions 215 Earls Court Road, SW5

CHESTERTONS

A stunning top floor three double bedroom apartment in immaculate condition throughout with air conditioning and lift access.

This beautifully bright and meticulously renovated apartment boasts excellent proportions, comprising a spacious reception with bay windows, chevron-style oak hardwood flooring throughout and ample space for dining and entertainment, stylish, fully-equipped modern kitchen designed by Alno, fully integrated Siemens appliances, large wine cooler Liebherr, excellent ventilation and ample storage space. All three double bedrooms are completed with fitted wardrobes, air conditioning and bespoke high-performance windows from Hugo Carter, which make them highly energy efficient and exceptionally peaceful. One of the principal bedrooms overlooks Barkston Gardens and features an ensuite shower room, while there is also a separate family bathroom.