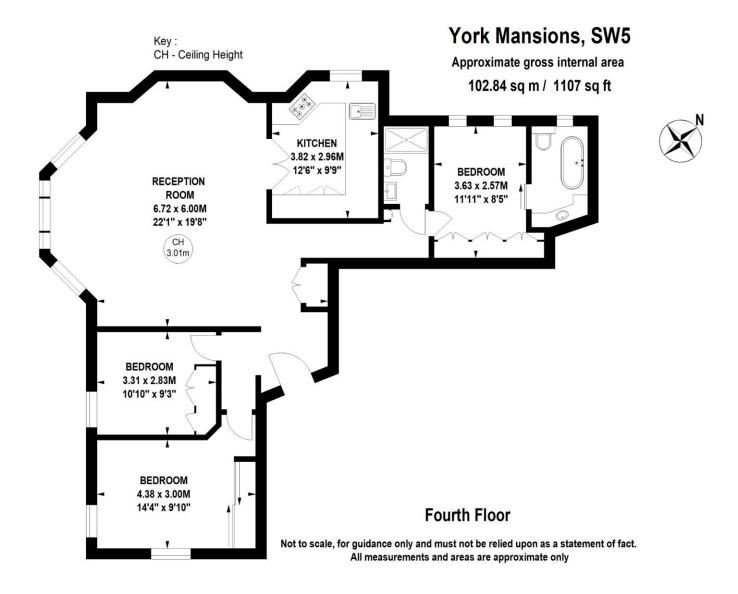

York Mansions 215 Earls Court Road, SW5

CHESTERTONS

A stunning top floor three double bedroom apartment in immaculate condition throughout with air conditioning and lift access.

This beautifully bright and meticulously renovated apartment boasts excellent proportions, comprising a spacious reception with bay windows, chevron-style oak hardwood flooring throughout and ample space for dining and entertainment, stylish, fully-equipped modern kitchen designed by Alno, fully integrated Siemens appliances, large wine cooler Liebherr, excellent ventilation and ample storage space. All three double bedrooms are completed with fitted wardrobes, air conditioning and bespoke high-performance windows from Hugo Carter, which make them highly energy efficient and exceptionally peaceful. One of the principal bedrooms overlooks Barkston Gardens and features an ensuite shower room, while there is also a separate family bathroom.

- Three double bedrooms
- Immaculate condition throughout
- Air conditioning
- Excellent living/ entertaining space
- Top floor with lift

**Tenure:** Share of Freehold 103 years **Service Charge:** £4000 pa (Approx)