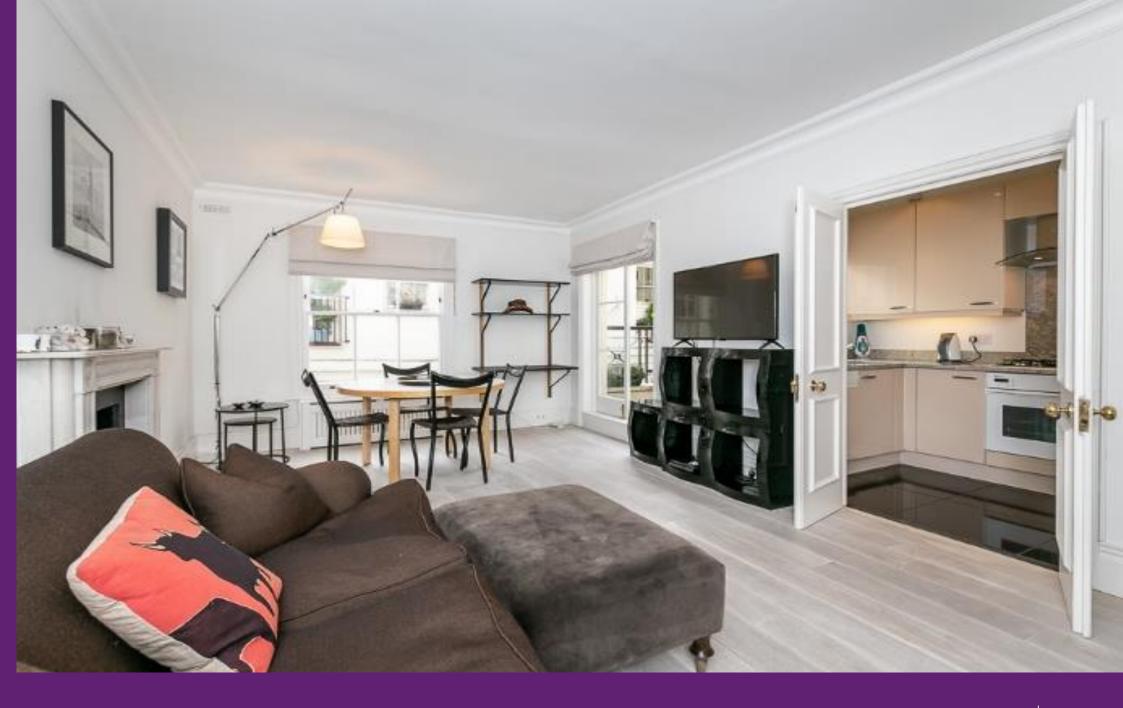

Stanhope Mews South London, SW7

CHESTERTONS

A well-presented and bright duplex apartment with private entrance and roof terrace on a pretty cobbled mews moments from Gloucester Road

This generous apartment is arranged over the ground and first floors and comprises a spacious double bedroom with fitted wardrobes and ensuite bathroom and on the first floor you will find a lovely reception room with dual aspect to the south and the west, including doors leading onto the pretty balcony and a modern kitchen with integrated appliances. In additional there is a useful guest WC, and very good storage throughout. The apartment is complete with wooden flooring, fireplace and is held on a long lease.

Stanhope Mews South is a popular and quiet mews in the heart of South Kensington and with close proximity of the many amenities and transport links of both Gloucester Road and South Kensington

- One double bedroom
- Private balcony
- Excellent condition throughout
- Peaceful location in the heart of South Kensington