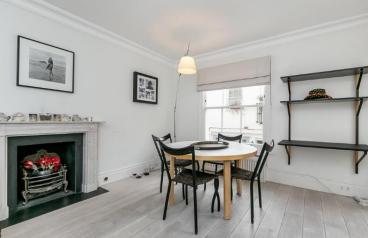

Stanhope Mews South London, SW7

CHESTERTONS

A well-presented and bright duplex apartment with private entrance and roof terrace on a pretty cobbled mews moments from Gloucester Road

This generous apartment is arranged over the ground and first floors and comprises a spacious double bedroom with fitted wardrobes and ensuite bathroom and on the first floor you will find a lovely reception room with dual aspect to the south and the west, including doors leading onto the pretty balcony and a modern kitchen with integrated appliances. In additional there is a useful guest WC, and very good storage throughout. The apartment is complete with wooden flooring, fireplace and is held on a long lease.