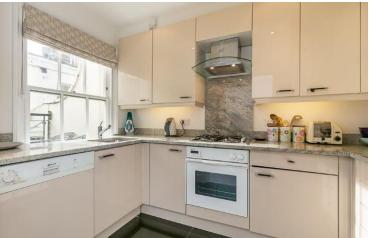

Stanhope Mews South London, SW7

CHESTERTONS

A well-presented and bright duplex apartment with private entrance and roof terrace on a pretty cobbled mews moments from Gloucester Road

This generous apartment is arranged over the ground and first floors and comprises a spacious double bedroom with fitted wardrobes and ensuite bathroom and on the first floor you will find a lovely reception room with dual aspect to the south and the west, including doors leading onto the pretty balcony and a modern kitchen with integrated appliances. In additional there is a useful guest WC, and very good storage throughout. The apartment is complete with wooden flooring, fireplace and is held on a long lease.