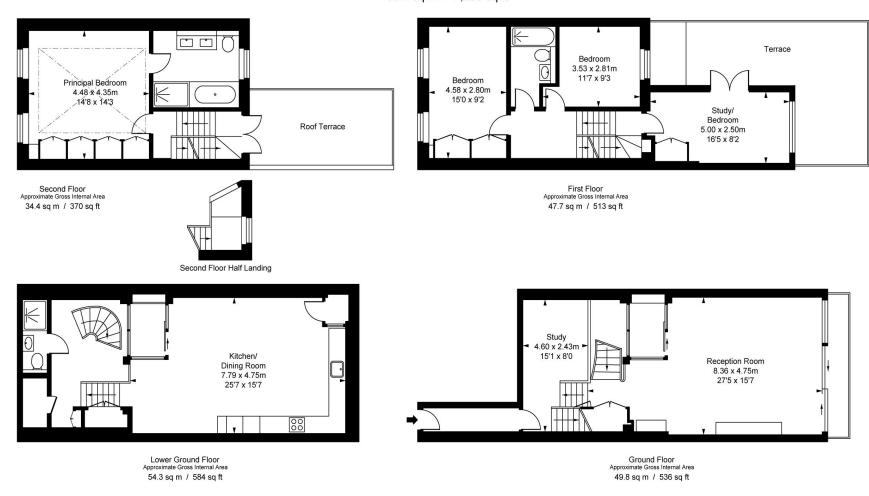

## Fulham Road, SW6 Approximate Gross Internal Area 186.2 sq m / 2,003 sq ft

- Four double bedrooms
- Three bathrooms
- Two private terraces
- Excellent condition throughout
- Private entrance

Asking Price £2,495,000

Tenure: Freehold
Service Charge: £0
Ground Rent: £0

**Local Authority:** Royal Borough of Kensington & Chelsea