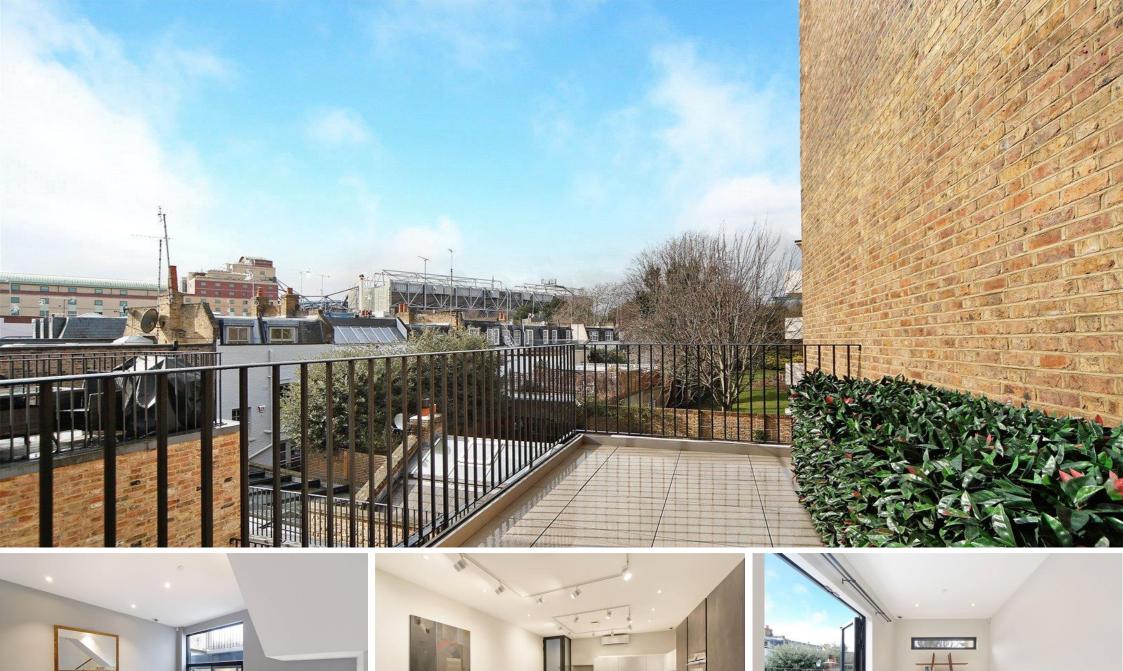

Offering in excess of 2000sqft of smart accommodation as well as two wonderful terraces, the apartment is ideal for family living or those that like to entertain. Upon entering the property via private entrance, you are greeted with a generous entrance lobby which overlooks the stunning, light filled reception room with large sky light. A sweeping curved staircase leads to the lower level of the house where you will find the stunning family kitchen with ample place to dine and relax as well as a handy guest WC and utility cupboard. The properties four bedrooms are arranged over the first and second floors, including a luxurious master suite with plenty of storage. The two beautiful terraces are located to the rear of the property with South West exposure and lovely views. In addition, the apartment benefits from beautiful solid hard wood floors, air conditioning and underfloor heating