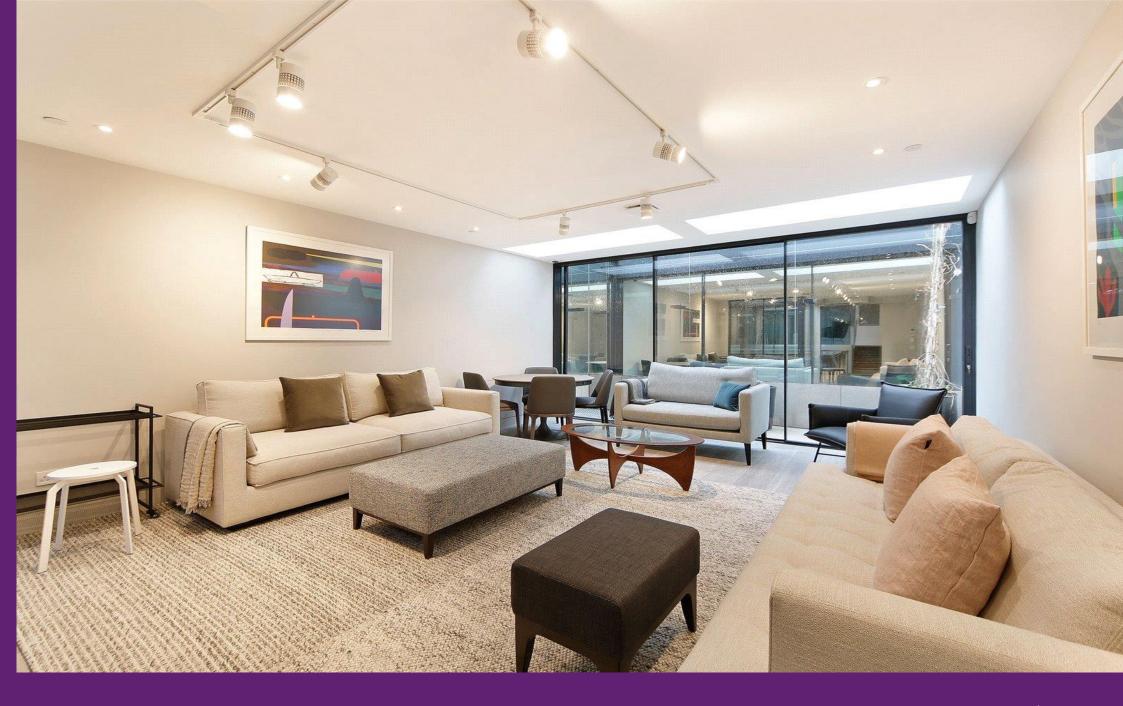

Fulham Road London, SW10

CHESTERTONS

A stylish, spacious and peaceful apartment finished to exacting standards throughout, boasting high end finishes and wonderful proportions and lovely views to the front and rear of the property.

Offering in excess of 2000sqft of smart accommodation as well as two wonderful terraces, the apartment is ideal for family living or those that like to entertain. Upon entering the property via private entrance, you are greeted with a generous entrance lobby which overlooks the stunning, light filled reception room with large sky light. A sweeping curved staircase leads to the lower level of the house where you will find the stunning family kitchen with ample place to dine and relax as well as a handy guest WC and utility cupboard. The properties four bedrooms are arranged over the first and second floors, including a luxurious master suite with plenty of storage. The two beautiful terraces are located to the rear of the property with South West exposure and lovely views. In addition, the apartment benefits from beautiful solid hard wood floors, air conditioning and underfloor heating