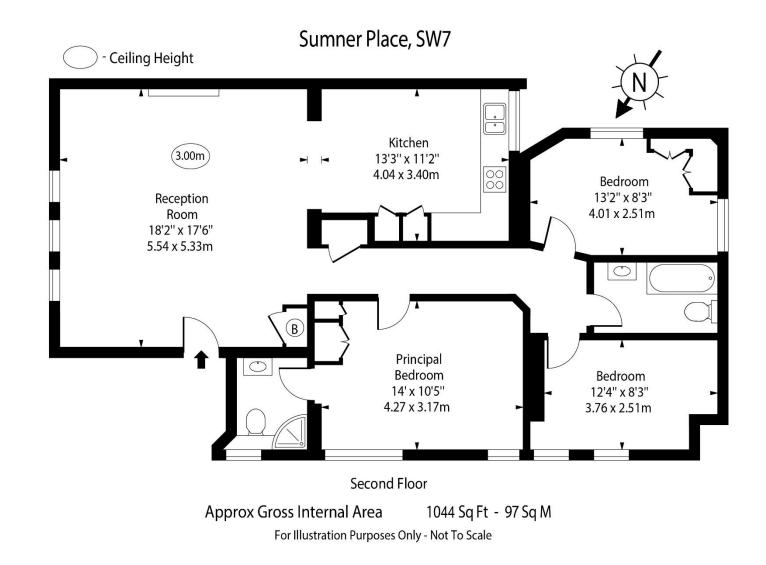

Sumner Place South Kensington, SW7

CHESTERTONS

A stunning three bedroom flat on the second floor this period conversion within one of South Kensington's finest addresses, Sumner Place, SW7.

The flat benefits from a beautiful reception room with an open-plan fitted kitchen, three bedrooms and two bathrooms (one en suite). The flat is furnished in a contemporary style and includes wood flooring in the living areas.

- Spacious flat finished in a contemporary style throughout
- Three bedrooms, two bathrooms (one en suite), reception room, open plan kitchen/dining area
- Wood flooring in the reception room
- Moments from South Kensington tube station and the surrounding amenities