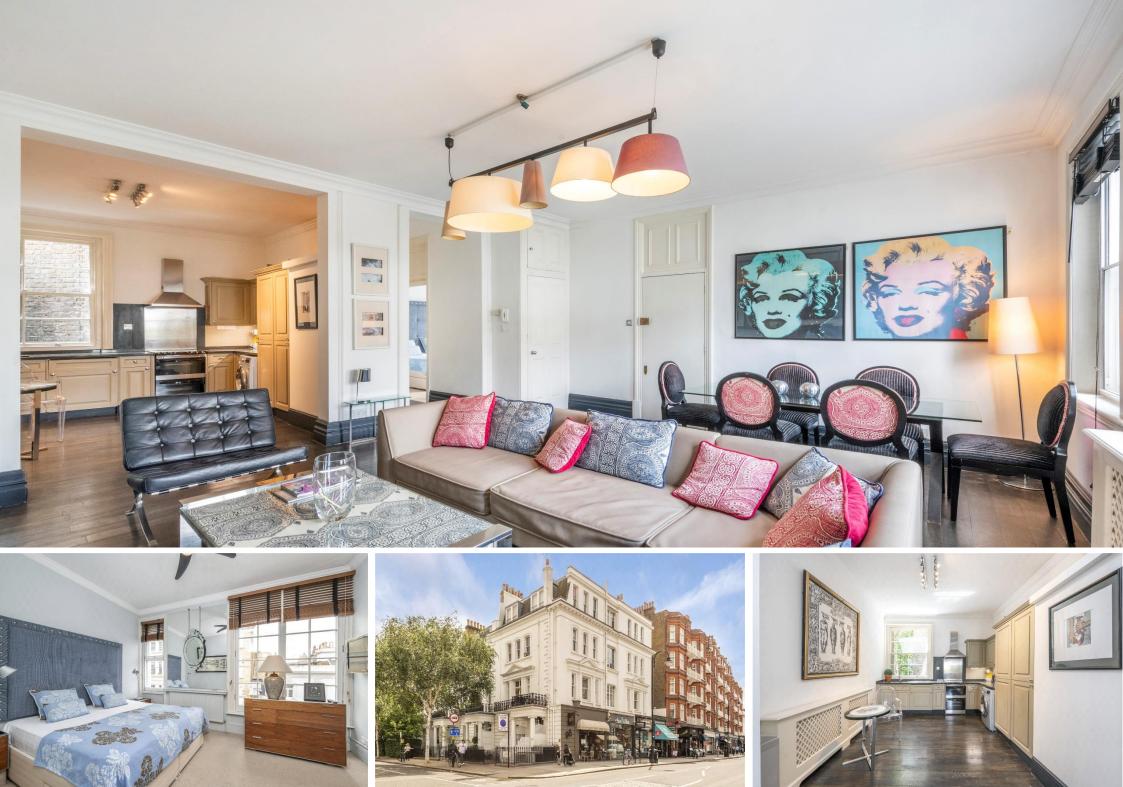

Sumner Place South Kensington, SW7

CHESTERTONS

A stunning three bedroom flat on the second floor this period conversion within one of South Kensington's finest addresses, Sumner Place, SW7.

The flat benefits from a beautiful reception room with an open-plan fitted kitchen, three bedrooms and two bathrooms (one en suite). The flat is furnished in a contemporary style and includes wood flooring in the living areas.

- Spacious flat finished in a contemporary style throughout
- Three bedrooms, two bathrooms (one en suite), reception room, open plan kitchen/dining area
- Wood flooring in the reception room
- Moments from South Kensington tube station and the surrounding amenities