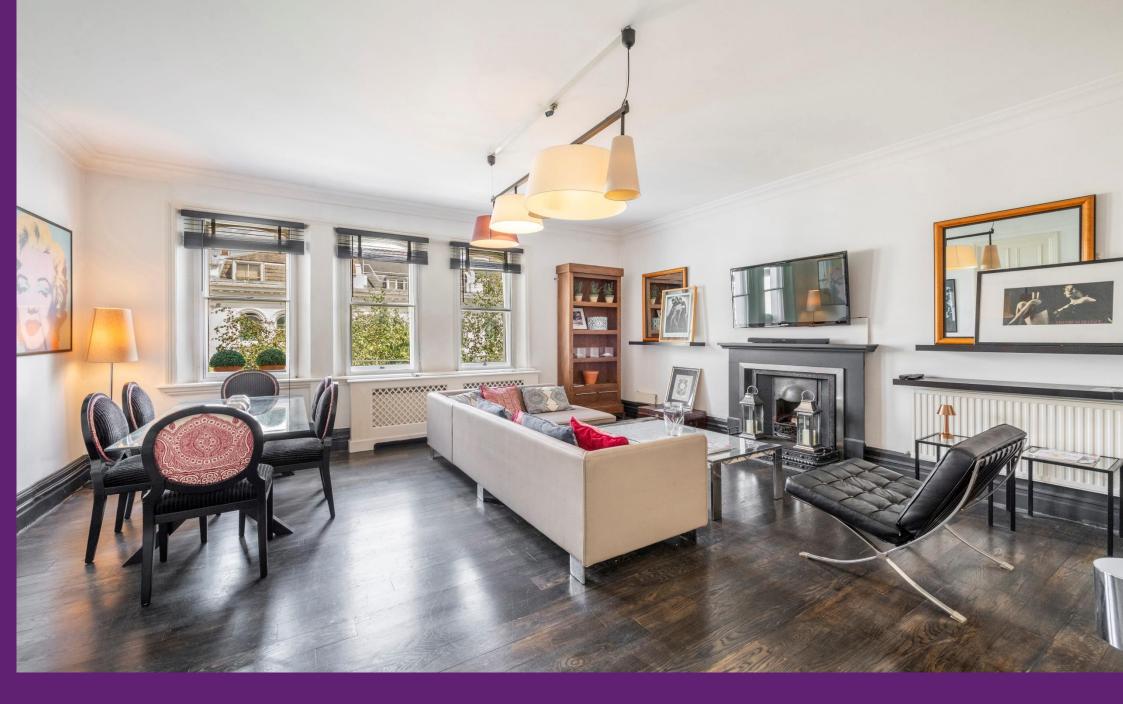

Sumner Place South Kensington, SW7

CHESTERTONS

A stunning three bedroom flat on the second floor this period conversion within one of South Kensington's finest addresses, Sumner Place, SW7.

The flat benefits from a beautiful reception room with an open-plan fitted kitchen, three bedrooms and two bathrooms (one en suite). The flat is furnished in a contemporary style and includes wood flooring in the living areas.

- Spacious flat finished in a contemporary style throughout
- Three bedrooms, two bathrooms (one en suite), reception room, open plan kitchen/dining area
- Wood flooring in the reception room
- Moments from South Kensington tube station and the surrounding amenities