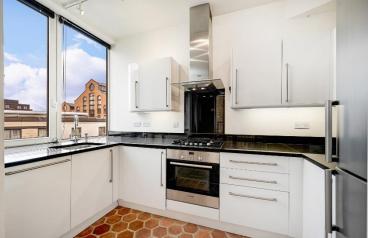

The Quadrangle Chelsea Harbour, SW10

CHESTERTONS

A bright, well presented two-bedroom apartment with triple aspect on the fourth floor of a smart modern building with lift and concierge.

Boasting a large, light filled reception room with west facing private balcony, semi open plan kitchen and space for dinning, the apartment offers lovely living/ entertaining space, the two bedrooms each have fitted cupboards and the master benefits from a smart ensuite bathroom. The property also benefits from underground parking.