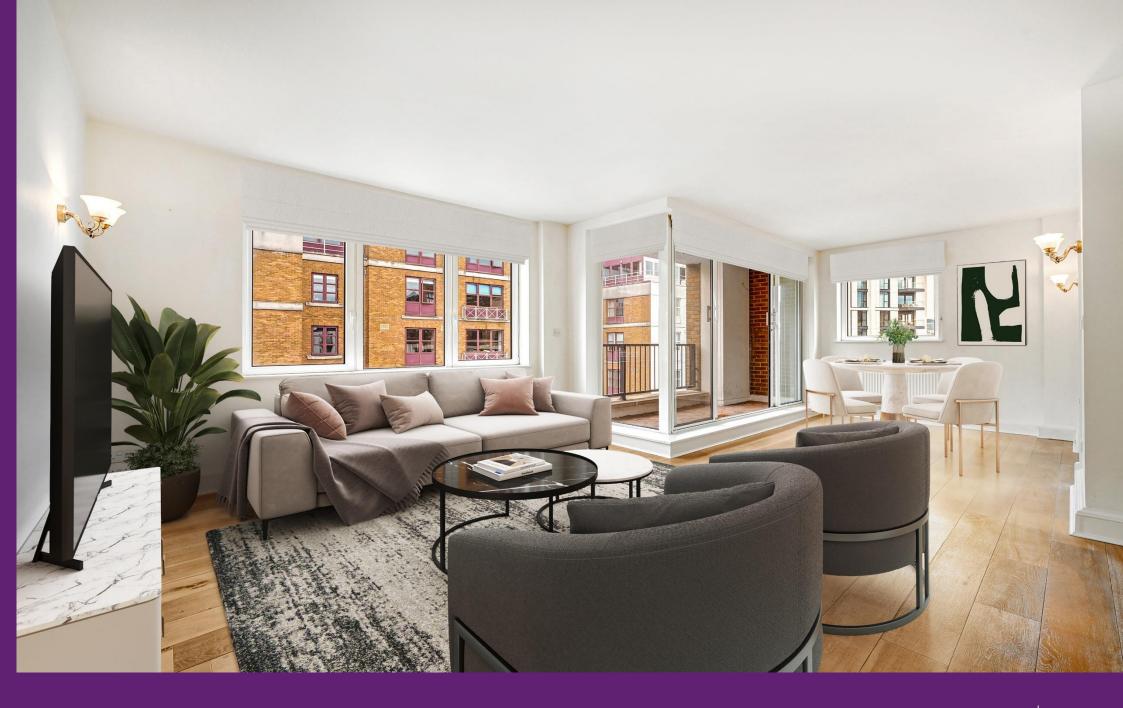

The Quadrangle Chelsea Harbour, SW10

CHESTERTONS

A bright, well presented two-bedroom apartment with triple aspect on the fourth floor of a smart modern building with lift and concierge.

Boasting a large, light filled reception room with west facing private balcony, semi open plan kitchen and space for dinning, the apartment offers lovely living/ entertaining space, the two bedrooms each have fitted cupboards and the master benefits from a smart ensuite bathroom. The property also benefits from underground parking.

\*CGI Images have been used in some of the images provided

- Triple aspect fourth floor apartment
- Large reception room, kitchen, balcony
- Two double bedrooms, two bathrooms
- Underground parking, concierge service