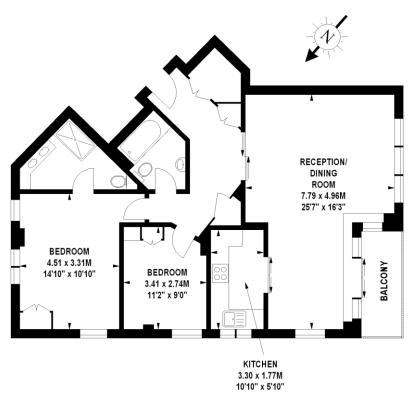

## The Quadrangle, SW10

Approximate gross internal area 88.26 sq m / 950 sq ft

## **Fourth Floor**

Illustration For Identification Purposes Only. Not To Scale \*Floorplan Drawn According To RICS Guidelines Copyright of FeaturePRO