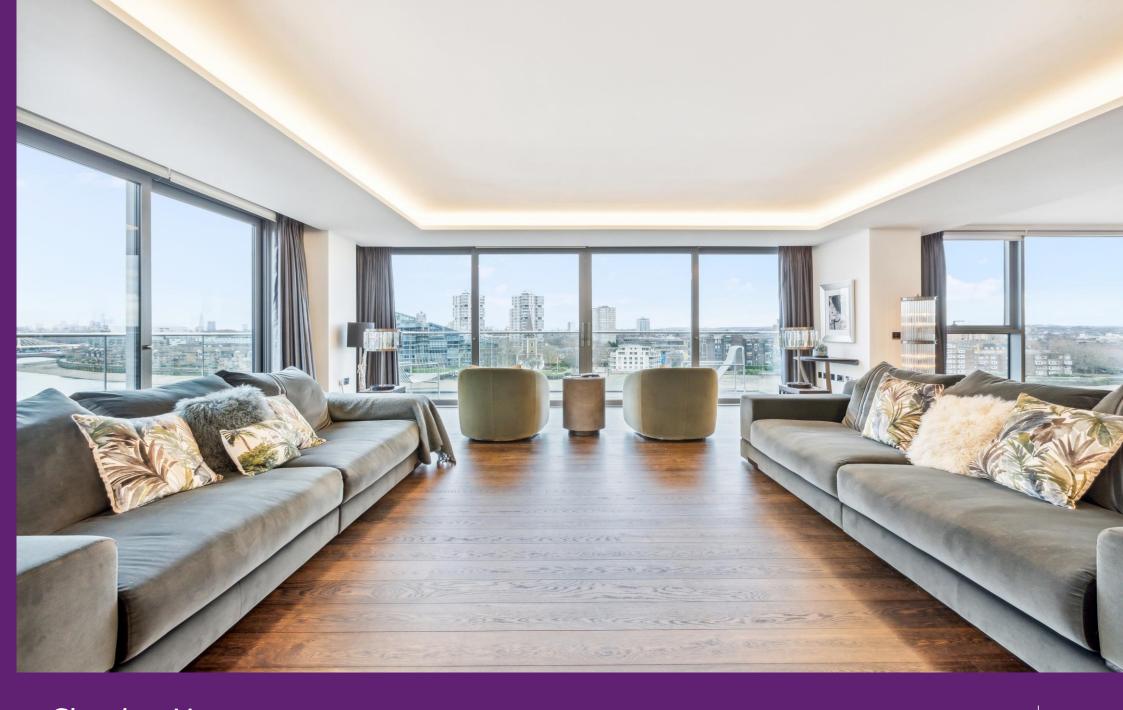

Claydon House Chelsea Waterfront, SW10

CHESTERTONS

A spectacular five bedroom, seventh floor apartment in Chelsea Waterfront located on the edge of the River Thames offering stunning views from Chelsea in the West to Canary Wharf in the East, set amid tranquil landscaped gardens.

This impressive apartment comprises a vast reception room with open plan kitchen with large windows overlooking the River and access to a spacious private balcony, five double bedrooms, each with fitted wardrobes and ensuite bathroom, guest WC and excellent storage throughout. The high end finishes used to complete this apartment are numerous and include engineered hardwood flooring, integrated Gaggenau appliances in the kitchen, bathrooms finished with natural marble tiles, comfort cooling to all principle rooms and underfloor heating throughout and a Home Automated System. An addition, there is 24 hour concierge, CCTV and when fully complete, there will be a fully equipped gym and indoor swimming pool as well as two secure underground parking spaces as well as Waterside restaurants, bars and cafes.

Claydon House offers easy access to Imperial Wharf overland and underground train stations as well as the many shops and restaurants of the Kings Road

- Five bedrooms, five bathrooms
- Vast reception room with open plan kitchen
- Two balconies
- Spectacular views
- 24h concierge
- Two secure underground parking spaces