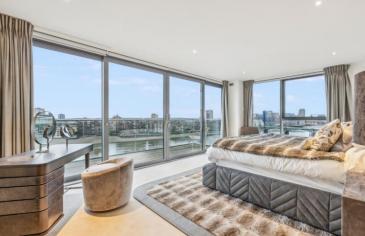

This impressive apartment comprises a vast reception room with open plan kitchen with large windows overlooking the River and access to a spacious private balcony, five double bedrooms, each with fitted wardrobes and ensuite bathroom, guest WC and excellent storage throughout. The high end finishes used to complete this apartment are numerous and include engineered hardwood flooring, integrated Gaggenau appliances in the kitchen, bathrooms finished with natural marble tiles, comfort cooling to all principle rooms and underfloor heating throughout and a Home Automated System. An addition, there is 24 hour concierge, CCTV and when fully complete, there will be a fully equipped gym and indoor swimming pool as well as two secure underground parking spaces as well as Waterside restaurants, bars and cafes.