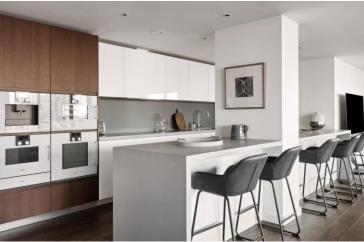

This impressive apartment comprises a vast reception room with open plan kitchen with large windows overlooking the River and access to a spacious private balcony, five double bedrooms, each with fitted wardrobes and ensuite bathroom, guest WC and excellent storage throughout. The high end finishes used to complete this apartment are numerous and include engineered hardwood flooring, integrated Gaggenau appliances in the kitchen, bathrooms finished with natural marble tiles, comfort cooling to all principle rooms and underfloor heating throughout and a Home Automated System. An addition, there is 24 hour concierge, CCTV and when fully complete, there will be a fully equipped gym and indoor swimming pool as well as two secure underground parking spaces as well as Waterside restaurants, bars and cafes.