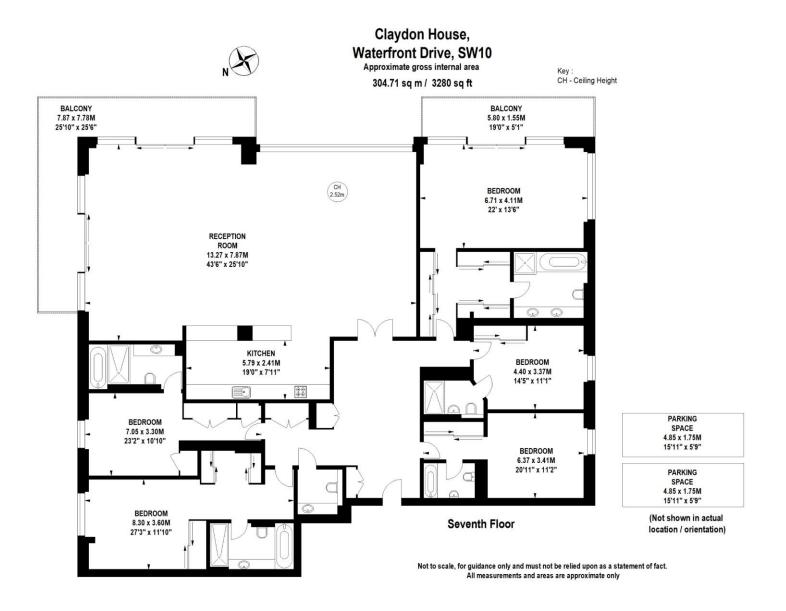

This impressive apartment comprises a vast reception room with open plan kitchen with large windows overlooking the River and access to a spacious private balcony, five double bedrooms, each with fitted wardrobes and ensuite bathroom, guest WC and excellent storage throughout. The high end finishes used to complete this apartment are numerous and include engineered hardwood flooring, integrated Gaggenau appliances in the kitchen, bathrooms finished with natural marble tiles, comfort cooling to all principle rooms and underfloor heating throughout and a Home Automated System. An addition, there is 24 hour concierge, CCTV and when fully complete, there will be a fully equipped gym and indoor swimming pool as well as two secure underground parking spaces as well as Waterside restaurants, bars and cafes.

Claydon House offers easy access to Imperial Wharf overland and underground train stations as well as the many shops and restaurants of the Kings Road

- Five bedrooms, five bathrooms
- Vast reception room with open plan kitchen
- Two balconies
- Spectacular views
- 24h concierge
- Two secure underground parking spaces