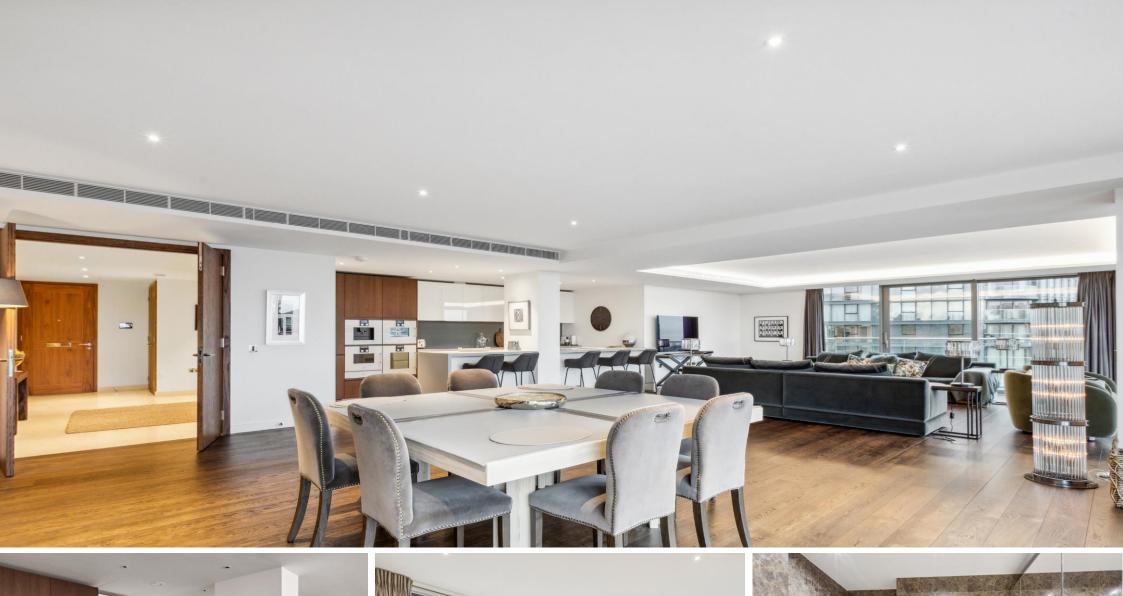

This impressive apartment comprises a vast reception room with open plan kitchen with large windows overlooking the River and access to a spacious private balcony, five double bedrooms, each with fitted wardrobes and ensuite bathroom, guest WC and excellent storage throughout. The high end finishes used to complete this apartment are numerous and include engineered hardwood flooring, integrated Gaggenau appliances in the kitchen, bathrooms finished with natural marble tiles, comfort cooling to all principle rooms and underfloor heating throughout and a Home Automated System. An addition, there is 24 hour concierge, CCTV and when fully complete, there will be a fully equipped gym and indoor swimming pool as well as two secure underground parking spaces as well as Waterside restaurants, bars and cafes.

Claydon House offers easy access to Imperial Wharf overland and underground train stations as well as the many shops and restaurants of the Kings Road

- Five bedrooms, five bathrooms
- Vast reception room with open plan kitchen
- Two balconies
- Spectacular views
- 24h concierge
- Two secure underground parking spaces