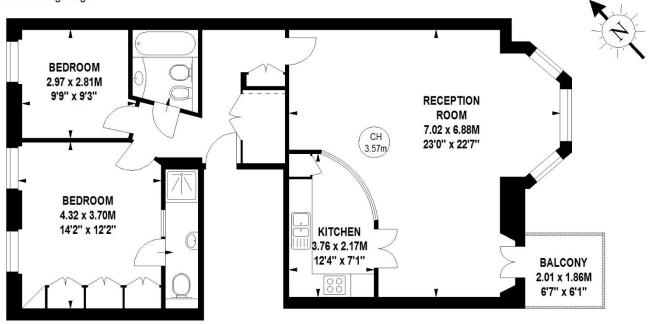

## Penywern Road, SW5

Approximate gross internal area

Key: CH - Ceiling Height 900 sq ft / 83.61 sq m

## **First Floor**

The floor plan is not to scale and measurements and areas shown are approximate and therefore should be used for illustrative purposes only. The plan has been prepared in accordance with the RICS code of Measuring Practice and whilst we have confidence in the information produced, it must not be relied on.