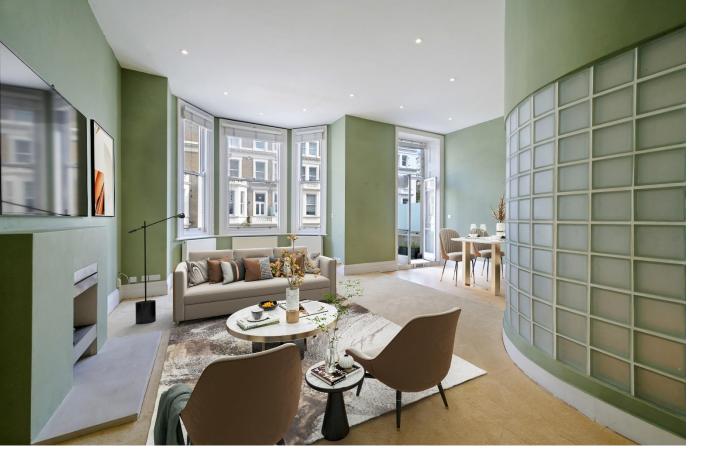

Penywern Road Earls Court, SW5

CHESTERTONS

An exceptional first floor two bedroom, two-bathroom apartment with high ceilings and balcony in a smart period conversion.

This well-presented property comprises a generous reception room with bay window and doors opening onto the front, south facing balcony and a smart fitted kitchen. The two bedrooms are located to the rear of the property and the master boasts an ensuite bathroom and fitted wardrobes. There is a further family bathroom and plenty of storage throughout.

NOTE: CGI furniture has been used on the marketing of this flat.

- First floor
- Two bedrooms
- Two bathrooms
- Balcony

Asking Price £1,050,000

**Tenure:** Leasehold with a share of freehold - 974 years remaining