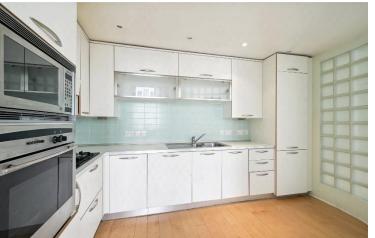

Penywern Road Earls Court, SW5

CHESTERTONS

An exceptional first floor two bedroom, two-bathroom apartment with high ceilings and balcony in a smart period conversion.

This well-presented property comprises a generous reception room with bay window and doors opening onto the front, south facing balcony and a smart fitted kitchen. The two bedrooms are located to the rear of the property and the master boasts an ensuite bathroom and fitted wardrobes. There is a further family bathroom and plenty of storage throughout.