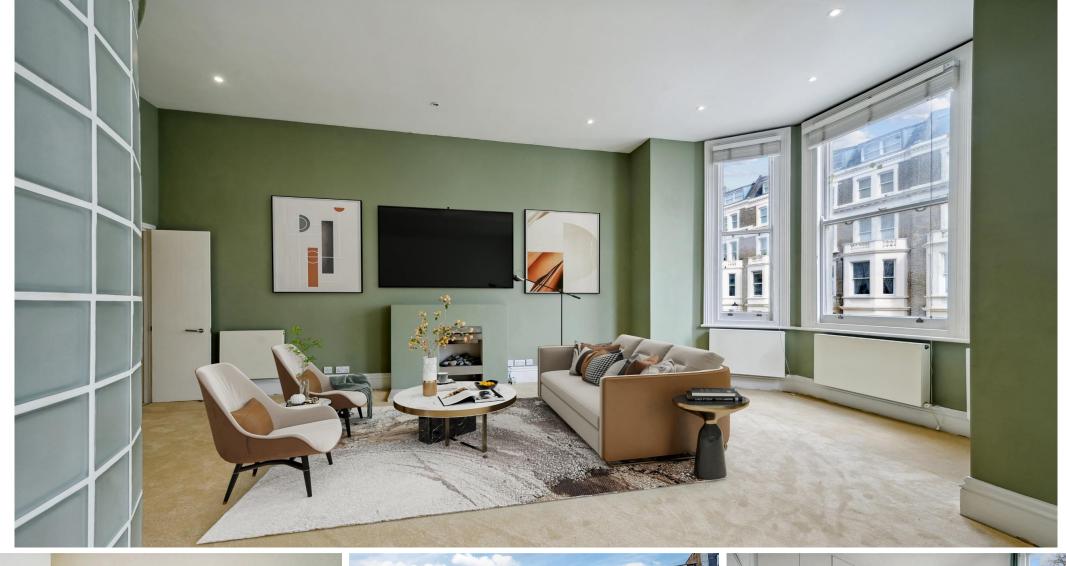

Penywern Road Earls Court, SW5

CHESTERTONS

An exceptional first floor two bedroom, two-bathroom apartment with high ceilings and balcony in a smart period conversion.

This well-presented property comprises a generous reception room with bay window and doors opening onto the front, south facing balcony and a smart fitted kitchen. The two bedrooms are located to the rear of the property and the master boasts an ensuite bathroom and fitted wardrobes. There is a further family bathroom and plenty of storage throughout.

NOTE: CGI furniture has been used on the marketing of this flat.

- First floor
- Two bedrooms
- Two bathrooms
- Balcony

Asking Price £1,050,000

**Tenure:** Leasehold with a share of freehold - 974 years remaining