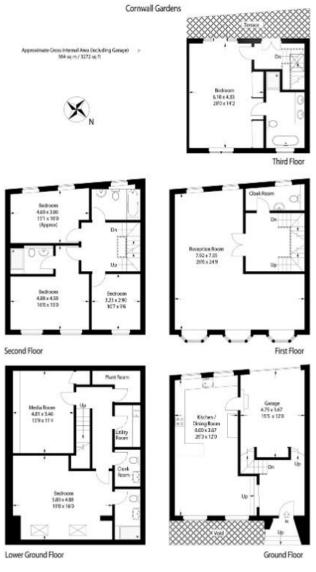

- Freehold
- Five bedrooms
- Four bathrooms
- Roof terrace
- Garage

Asking Price £5,000,000

**Tenure:** Freehold **Service Charge:** N/A **Ground Rent:** N/A

Local Authority: Royal Borough of Kensington & Chelsea