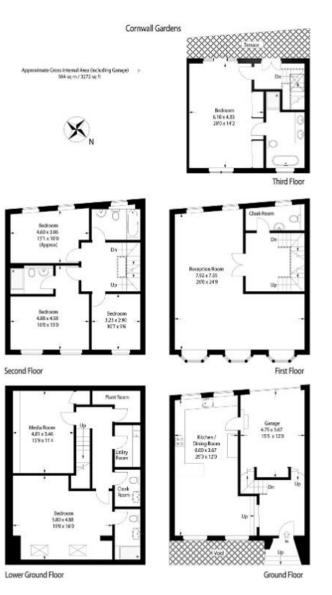

Cornwall Gardens South Kensington, SW7

CHESTERTONS

An exquisite example of a classic town house on Cornwall Gardens, SW7. This stylish property is set over five floors and offers extensive living space with all the latest design and technology.