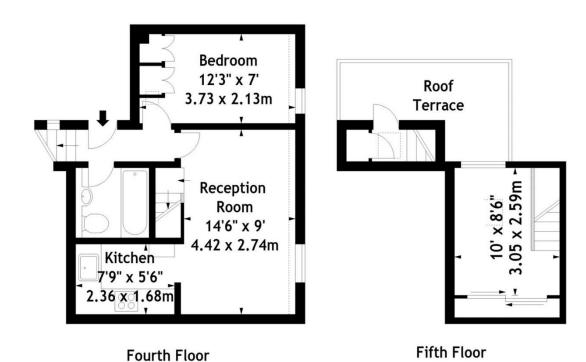

## Onslow Gardens, SW7 Approx. Gross Internal Area 462 Sq Ft - 42.92 Sq M

Measured in accordance with RICS guidelines. Every attempt is made to ensure accuracy, however all measurements are approximate. This floor plan is for illustrative purposes only and is not to scale.