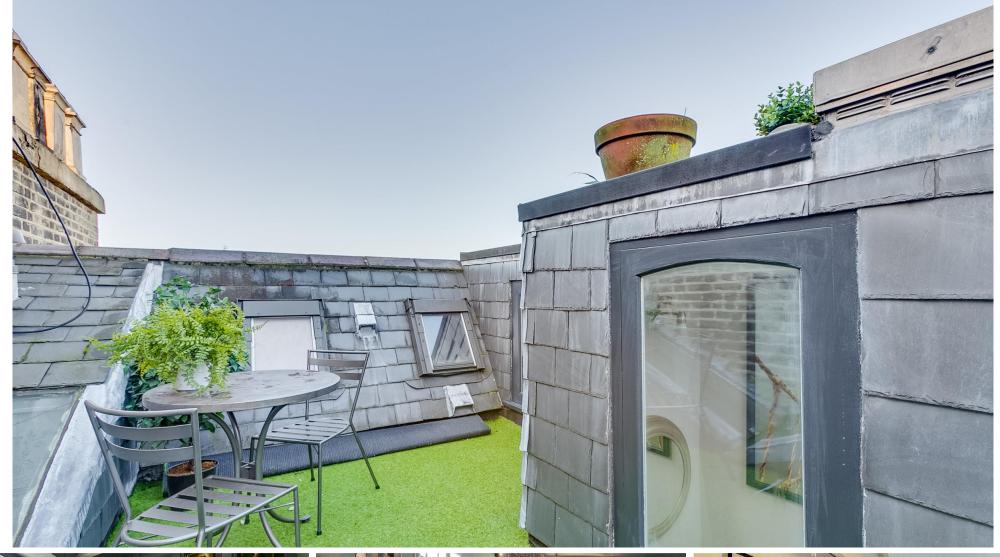

Onslow Gardens
South Kensington, SW7

CHESTERTONS

A unique and beautifully furnished one bedroom flat on the top floor of a well maintained Stucco fronted period conversion on Onslow Gardens, SW7.

Share of Freehold. The flat benefits from a stunning vaulted ceiling with exposed beams, a mezzanine study/second sleeping area, roof terrace with far reaching views, a contemporary fully fitted kitchen and modern bathroom. In addition to this is the newly refurbished communal areas and access to the communal gardens by separate arrangement.