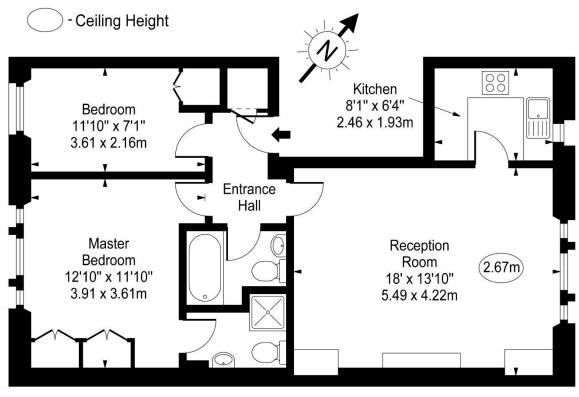

## Coleherne Road, SW10

Second Floor

Approx Gross Internal Area 670 Sq Ft - 62.24 Sq M

For Illustration Purposes Only - Not To Scale