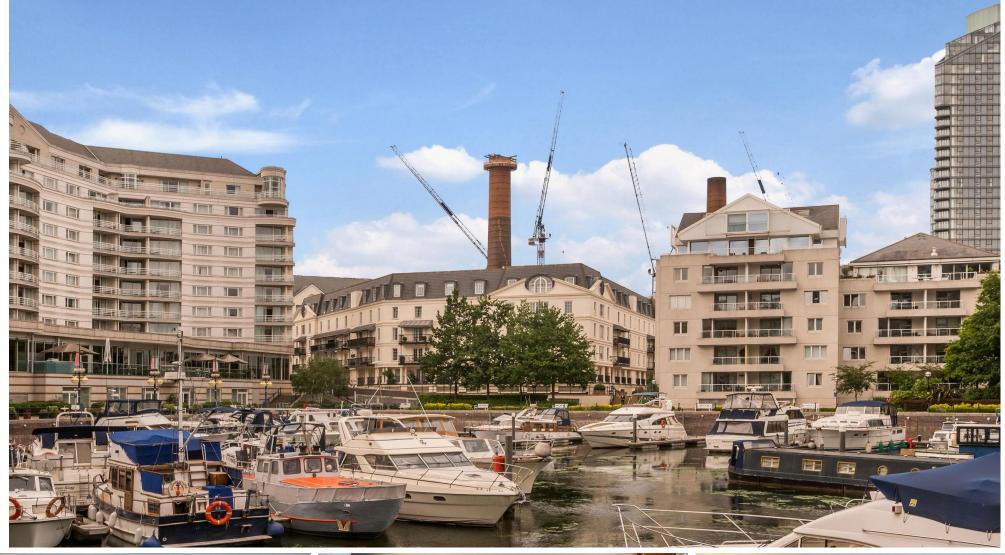

Carlyle Court is located within the quiet residential development of Chelsea Harbour, known for its security and proximity to the river, just moments from the shops, bars and restaurants of the famous Kings Road.

Imperial Wharf overground is the nearest station and there are also a number of bus routes from both Lots Road and Kings Road.

£1,350,000 Asking Price

**Tenure:** Leasehold c.a. 90 years remaining

**Service Charge:** £14,000 p.a. approx. (includes ground rent, 2x parking spaces, concierge)