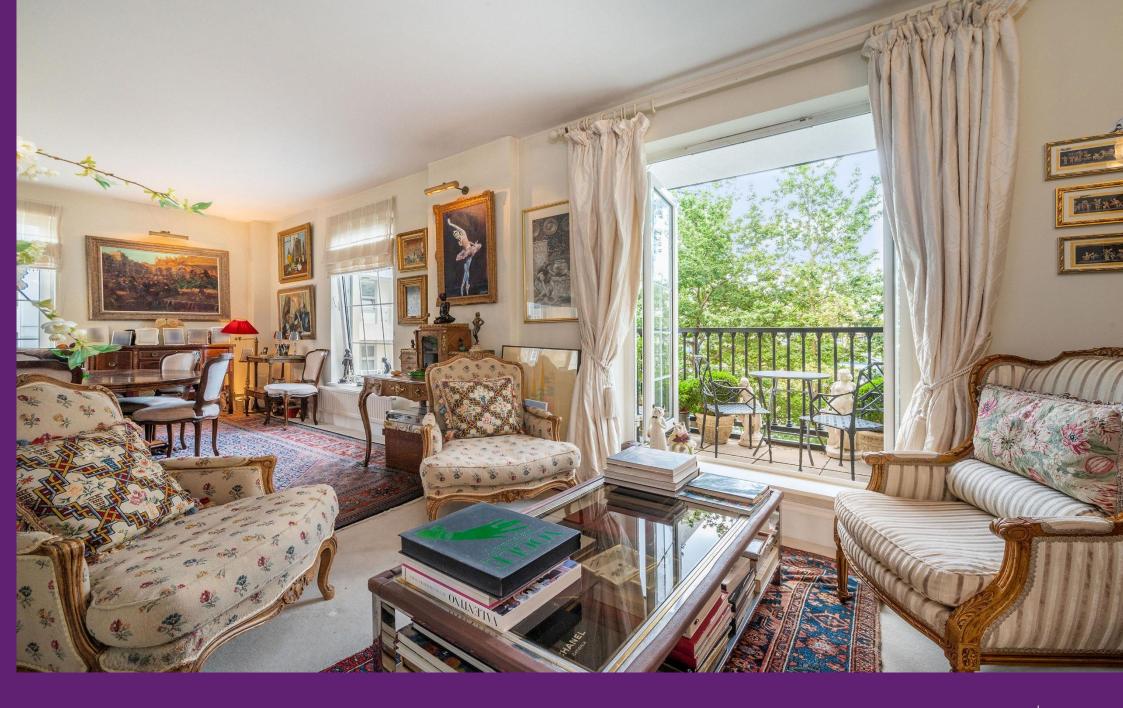

Carlyle Court Chelsea Harbour, SW10

CHESTERTONS

A first floor luxury apartment with private balcony overlooking the Marina.

Highlights include:

Private balcony
All rooms benefit from Marina or River views
Open plan reception with dining area
Very well fitted kitchen
Main bedroom with en-suite and fitted wardrobes
Second bedroom with fitted wardrobes
Family bathroom
2x underground parking spaces
Concierge service

Carlyle Court is located within the quiet residential development of Chelsea Harbour, known for its security and proximity to the river, just moments from the shops, bars and restaurants of the famous Kings Road.