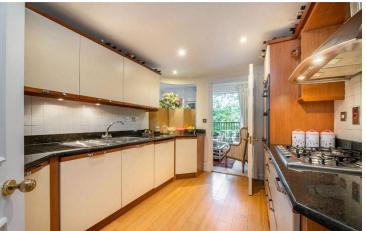

Carlyle Court Chelsea Harbour, SW10

CHESTERTONS

A first floor luxury apartment with private balcony overlooking the Marina.

Highlights include:

Private balcony
All rooms benefit from Marina or River views
Open plan reception with dining area
Very well fitted kitchen
Main bedroom with en-suite and fitted wardrobes
Second bedroom with fitted wardrobes
Family bathroom
2x underground parking spaces
Concierge service