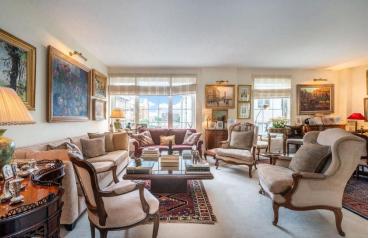

Carlyle Court Chelsea Harbour, SW10

CHESTERTONS

A first floor luxury apartment with private balcony overlooking the Marina.

Highlights include:

Private balcony
All rooms benefit from Marina or River views
Open plan reception with dining area
Very well fitted kitchen
Main bedroom with en-suite and fitted wardrobes
Second bedroom with fitted wardrobes
Family bathroom
2x underground parking spaces
Concierge service