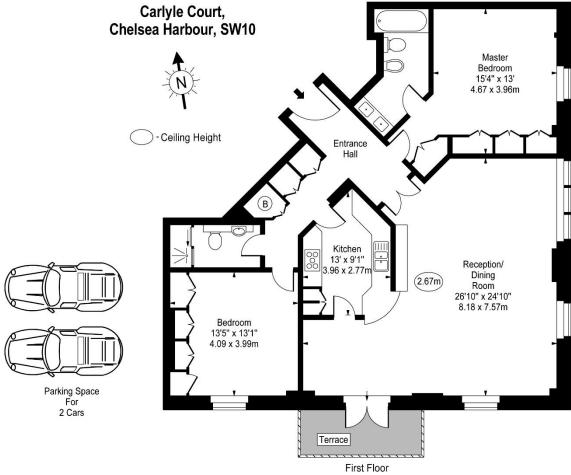

Carlyle Court Chelsea Harbour, SW10

CHESTERTONS

A first floor luxury apartment with private balcony overlooking the Marina.

Highlights include:

Private balcony
All rooms benefit from Marina or River views
Open plan reception with dining area
Very well fitted kitchen
Main bedroom with en-suite and fitted wardrobes
Second bedroom with fitted wardrobes
Family bathroom
2x underground parking spaces
Concierge service

## Chestertons South Kensington Sales

44-48 Old Brompton Road London SW7 3DY sales.southkensington@chestertons.com 020 7589 1234 chestertons.com

Approx Gross Internal Area 1288 Sq Ft - 119.66 Sq M

For Illustration Purposes Only - Not To Scale www.goldlens.co.uk Ref. No. 015900M