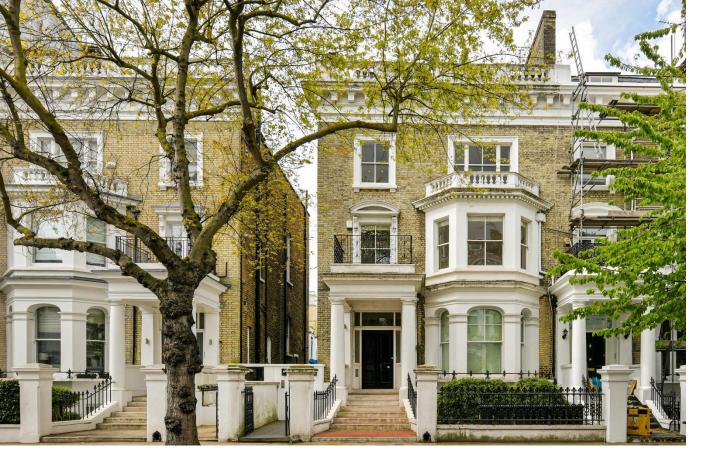

Redcliffe Gardens Chelsea, SW10

CHESTERTONS

A spacious and incredibly impressive two bedroom, two bathroom first floor apartment with a private balcony on Redcliffe Gardens, SW10.

Highlights include:

Long lease

First floor

Huge open plan kitchen/reception room with 3m+ ceiling height

Private balcony

Main bedroom to the rear with en suite and built in wardrobes

Additional double bedroom

Separate bath/shower room

Redcliffe Gardens is ideally located between the Fulham Road and Old Brompton Road for access to the many shops, restaurants, cafes and supermarkets just moments away. Transport links can be found from the Fulham Road or Earl's Court for access to the District and Piccadilly lines. For the motorist, there is easy access to the A4/M4 towards Heathrow and the West.