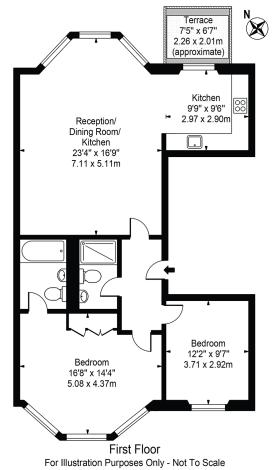

## Chestertons South Kensington Sales

44-48 Old Brompton Road
London
SW7 3DY
sales.southkensington@chestertons.com
020 7589 1234
chestertons.com

Redcliffe Gardens
Approx. Gross Internal Area 943 Sq Ft - 87.61 Sq M

This floor plan should be used as a general outline for guidance only and does not constitute in whole or in part an offer or contract. Any intending purchaser or lessee should satisfy themsetives by inspection, searches, enquiries and full survey as to the correctness of each statement. Any areas, measurements or distances quoted are approximate and should not be used to value a property or be the basis of any sale or let.