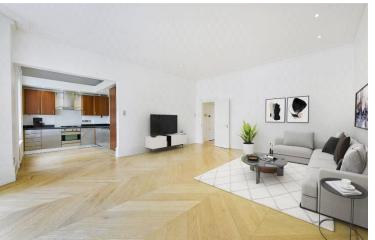

First floor

Huge open plan kitchen/reception room with 3m+ ceiling height

Private balcony

Main bedroom to the rear with en suite and built in wardrobes

Additional double bedroom

Separate bath/shower room

Redcliffe Gardens is ideally located between the Fulham Road and Old Brompton Road for access to the many shops, restaurants, cafes and supermarkets just moments away. Transport links can be found from the Fulham Road or Earl's Court for access to the District and Piccadilly lines. For the motorist, there is easy access to the A4/M4 towards Heathrow and the West.

Note: CGI furniture has been included in the images used.

£1,250,000 Asking Price

**Tenure:** Share of Freehold

**Service Charge:** £4,498 p.a. approx.

**Ground Rent:** Peppercorn