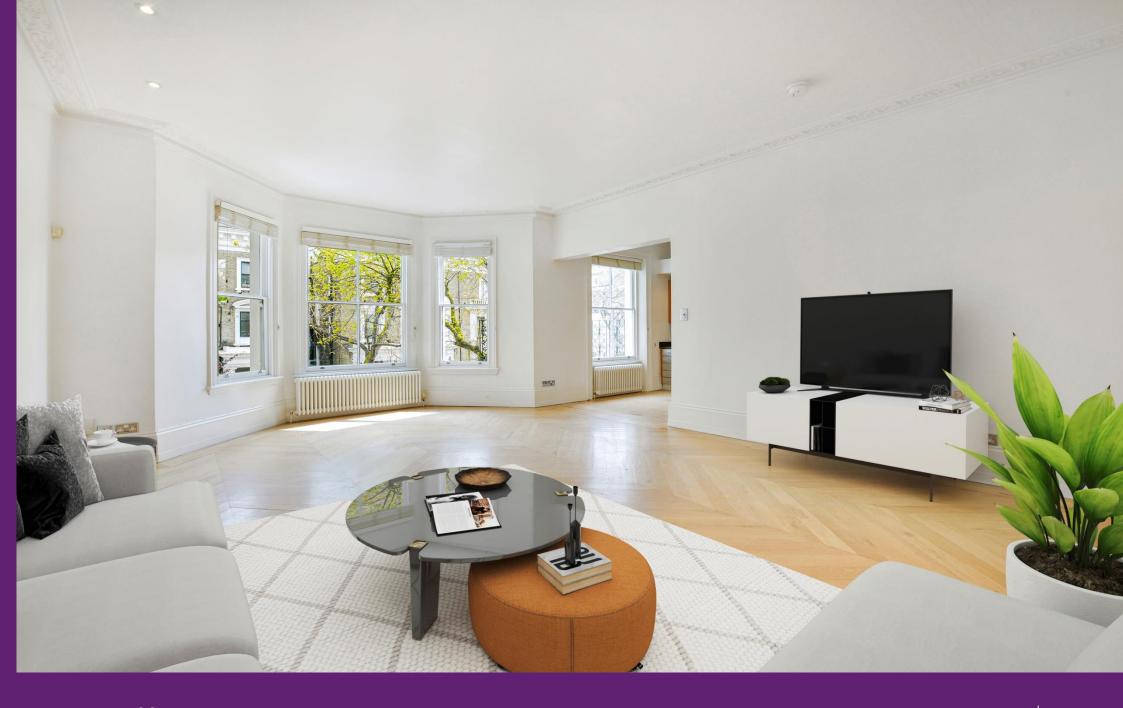

First floor

Huge open plan kitchen/reception room with 3m+ ceiling height

Private balcony

Main bedroom to the rear with en suite and built in wardrobes

Additional double bedroom

Separate bath/shower room

Redcliffe Gardens is ideally located between the Fulham Road and Old Brompton Road for access to the many shops, restaurants, cafes and supermarkets just moments away. Transport links can be found from the Fulham Road or Earl's Court for access to the District and Piccadilly lines. For the motorist, there is easy access to the A4/M4 towards Heathrow and the West.

Note: CGI furniture has been included in the images used.

£1,250,000 Asking Price

**Tenure:** Share of Freehold

**Service Charge:** £4,498 p.a. approx.

**Ground Rent:** Peppercorn