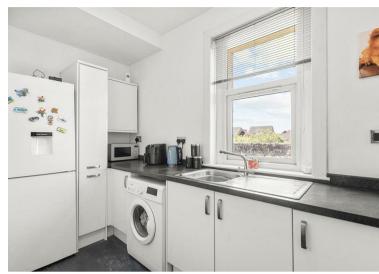

Nestled in the highly sought-after location of Balfour Crescent, Larbert, this charming house offers a delightful blend of comfort and convenience. Spanning an impressive 688 square feet, the property features two full double bedrooms, and a spacious reception room, perfect for both relaxation and entertaining. The breakfasting kitchen will come complete with all appliances; there is space for a small breakfast type table. The elevated ceiling heights throughout the home create an airy and inviting atmosphere, enhancing the sense of space.

Items included within the sale are:

All Flooring All Window Blinds All Light fittings Free standing Washing Machine Free standing Fridge Freezer Double electric Oven Four burner electric Hob and extractor