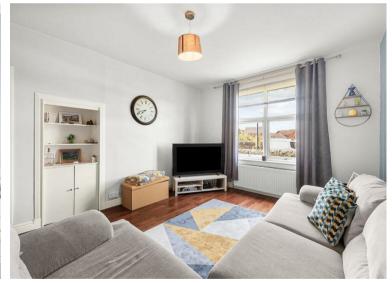

Nestled in the highly sought-after location of Balfour Crescent, Larbert, this charming house offers a delightful blend of comfort and convenience. Spanning an impressive 688 square feet, the property features two full double bedrooms, and a spacious reception room, perfect for both relaxation and entertaining. The breakfasting kitchen will come complete with all appliances; there is space for a small breakfast type table. The elevated ceiling heights throughout the home create an airy and inviting atmosphere, enhancing the sense of space.

Lounge: 12'0" x 14'8"

**Kitchen:** 7'9'' x 12'4''

**Master Bedroom:** 11'1" x 12'9"

- Highly sought after location
- Short walk to Larbert Train Station
- Close to The Forth Valley Royal Hospital
- Spacious Lounge
- Breakfasting Kitchen
- Bathroom complete with Thermostatic shower over the bath
- Both bedrooms are large double bedrooms
- good storage throughout
- Internal floor area:
- Council tax band: A