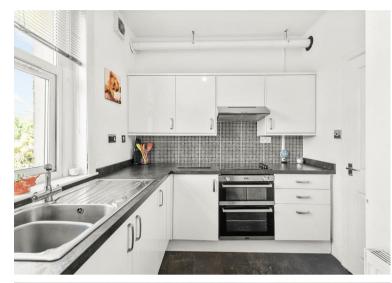

Nestled in the highly sought-after location of Balfour Crescent, Larbert, this charming house offers a delightful blend of comfort and convenience. Spanning an impressive 688 square feet, the property features two full double bedrooms, and a spacious reception room, perfect for both relaxation and entertaining. The breakfasting kitchen will come complete with all appliances; there is space for a small breakfast type table. The elevated ceiling heights throughout the home create an airy and inviting atmosphere, enhancing the sense of space.

Items included within the sale are:

All Flooring All Window Blinds All Light fittings Free standing Washing Machine Free standing Fridge Freezer Double electric Oven Four burner electric Hob and extractor