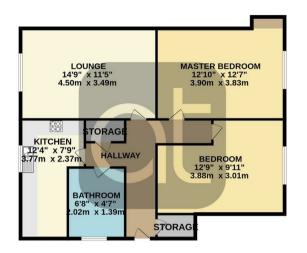

Lounge: 12'0" x 14'8"

**Kitchen:** 7'9'' x 12'4''

**Master Bedroom:** 11'1" x 12'9"

- Highly sought after location
- Short walk to Larbert Train Station
- Close to The Forth Valley Royal Hospital
- Spacious Lounge
- Breakfasting Kitchen
- Bathroom complete with Thermostatic shower over the bath
- Both bedrooms are large double bedrooms
- good storage throughout
- Internal floor area:
- Council tax band: A

**Bedroom Two:** 9'10" x 12'8"

**Shower Room:** 4'6" x 6'7"

TOTAL FLOOR AREA: 1340 sq.ft. (124.5 sq.m.) approx. revery attempt has been made to ensure the accuracy of the facepian contained here, measurem sk, windows, norms and any other terms are approximate and no responsibility is taken for any ession or ms-statement. This plan is for illustrative parposes only and should be used as such by a