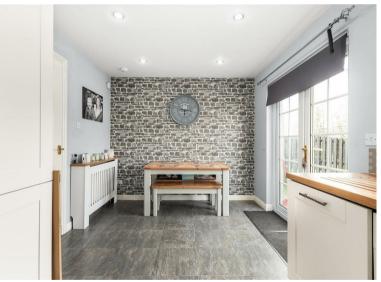

Moving on, internally you will find, a spacious lounge, large dining kitchen, complete with "French Doors." All integrated appliances will form part of the sale. There is a generous sized dining area, which can accommodate a family sized dining suite. The upper accommodation offers, three larger sized bedrooms, two of which have fitted robes. To conclude this super home internally you will find a downstairs WC and a three-piece bathroom, complete with a shower over the bath.

are:

All Window blinds Tall integrated Fridge Freezer Integrated Dish Washer Electric Over Newly fitted five burner Hob

Lounge

**Dining Kitchen** 9'2" x 15'2"

W C

Master Bedroom

Items included within the sale