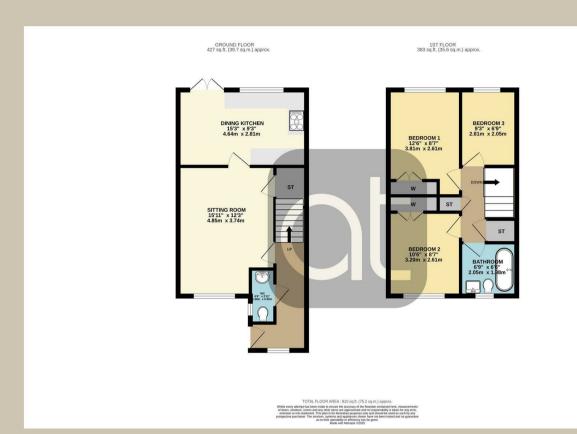

Moving on, internally you will find, a spacious lounge, large dining kitchen, complete with "French Doors." All integrated appliances will form part of the sale. There is a generous sized dining area, which can accommodate a family sized dining suite. The upper accommodation offers, three larger sized bedrooms, two of which have fitted robes. To conclude this super home internally you will find a downstairs WC and a three-piece bathroom, complete with a shower over the bath.

are:

All Window blinds Tall integrated Fridge Freezer Integrated Dish Washer Electric Over Newly fitted five burner Hob

Lounge

**Dining Kitchen** 9'2" x 15'2"

W C

Master Bedroom

Items included within the sale

All Flooring

## **Bedroom Two**

· Highly sought after location

· Larger room sizes throughout

• Generous storage throughout

watching the sun go down

• Council tax Band: D

· Close to Kinnaird Primary School

exception of the washing machine

• French doors leading off of dining area of kitchen

• Overall floor area: 839 Square Foot/ 78 Square Meters

• All Integrated appliances will form part of the sale with the

• Master bedroom and bedroom two benefit from fitted wrdrobes

• rear gardens are of a highly desirable south west aspect, perfect for

8'6" x 10'5"

**Bedroom Three** 9'2" x 6'8"

**Bathroom** 

6'5" x 6'8"

12'3" x 15'10"

2'11" x 6'5"