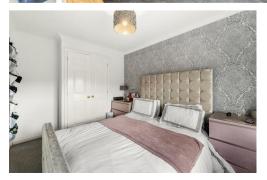

Moving on, internally you will find, a spacious lounge, large dining kitchen, complete with "French Doors." All integrated appliances will form part of the sale. There is a generous sized dining area, which can accommodate a family sized dining suite. The upper accommodation offers, three larger sized bedrooms, two of which have fitted robes. To conclude this super home internally you will find a downstairs WC and a three-piece bathroom, complete with a shower over the bath.

• French doors leading off of dining area of kitchen

• Overall floor area: 839 Square Foot/ 78 Square Meters

• All Integrated appliances will form part of the sale with the

• Master bedroom and bedroom two benefit from fitted wrdrobes