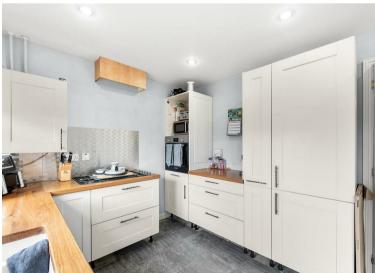

Moving on, internally you will find, a spacious lounge, large dining kitchen, complete with "French Doors." All integrated appliances will form part of the sale. There is a generous sized dining area, which can accommodate a family sized dining suite. The upper accommodation offers, three larger sized bedrooms, two of which have fitted robes. To conclude this super home internally you will find a downstairs WC and a three-piece bathroom, complete with a shower over the bath.

are:

All Window blinds Tall integrated Fridge Freezer Integrated Dish Washer Electric Over Newly fitted five burner Hob

Lounge

**Dining Kitchen** 9'2" x 15'2"

W C

Master Bedroom

Items included within the sale

• French doors leading off of dining area of kitchen

• Overall floor area: 839 Square Foot/ 78 Square Meters

• All Integrated appliances will form part of the sale with the

• Master bedroom and bedroom two benefit from fitted wrdrobes