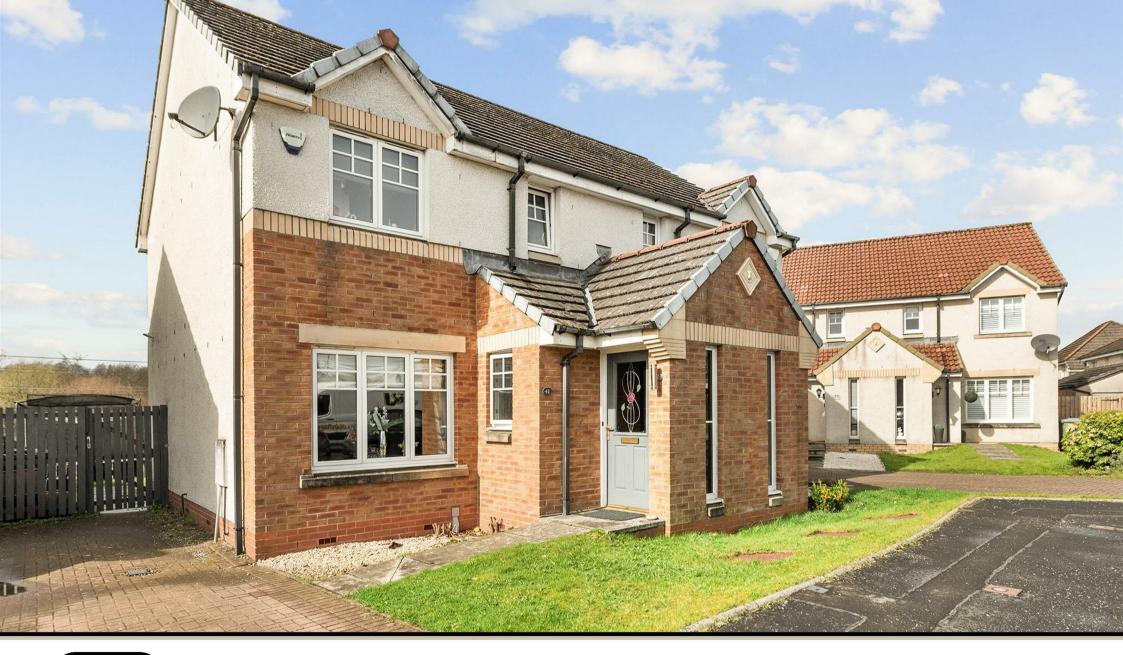

Suite 5/263 Overland Suites Main Street, Larbert, Falkirk, Stirlingshire, FK5 4UP

Alexander Taylor is delighted to bring to the open market, this spacious, three bedroomed semidetached villa, with an internal floor area of 839 square foot. This seldom available larger style home is indeed a rare find and is set, within a highly desirable location, known locally as "The Inches." The property was an original "Bett Home" and as such the standard of build and finish, gave way to a superior build quality and larger room sizes throughout, something that sadly we no longer see within new build properties. EPR: C

Now let us have a closer look at what is on offer:

The subjects are set within a small cul-de-sac of comparable properties, although has the enviable position of having a southwest facing rear garden. It has long been a must have to have a south facing garden, and only those who have experienced this will confirm, you lose the evening sun, however the southwest garden, gives you later morning sun right up until the sun sets, making for an ideal garden for entertaining and being able to enjoy the sunshine of an evening.

Externally, the front and rear gardens are finished with lawn, and you have your own private driveway to the side of the property.

Finally, this is a rare opportunity to acquire a generous sized family home, set within a close community, with all local amenities within walking distance and offering speedy access to Glasgow and Edinburgh, Larbert train station and Forth Valley Royal Hospital, making for the perfect home, and not forgetting your investment growth is one that you will be hard to find out with the area.