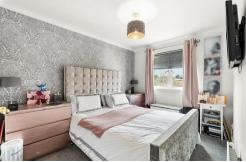

Moving on, internally you will find, a spacious lounge, large dining kitchen, complete with "French Doors." All integrated appliances will form part of the sale. There is a generous sized dining area, which can accommodate a family sized dining suite. The upper accommodation offers, three larger sized bedrooms, two of which have fitted robes. To conclude this super home internally you will find a downstairs WC and a three-piece bathroom, complete with a shower over the bath.

• French doors leading off of dining area of kitchen

• Overall floor area: 839 Square Foot/ 78 Square Meters

• All Integrated appliances will form part of the sale with the

• Master bedroom and bedroom two benefit from fitted wrdrobes