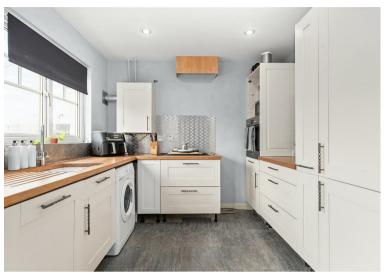

Moving on, internally you will find, a spacious lounge, large dining kitchen, complete with "French Doors." All integrated appliances will form part of the sale. There is a generous sized dining area, which can accommodate a family sized dining suite. The upper accommodation offers, three larger sized bedrooms, two of which have fitted robes. To conclude this super home internally you will find a downstairs WC and a three-piece bathroom, complete with a shower over the bath.

are:

All Window blinds Tall integrated Fridge Freezer Integrated Dish Washer Electric Over Newly fitted five burner Hob

Lounge

**Dining Kitchen** 9'2" x 15'2"

W C

Master Bedroom

Items included within the sale

• French doors leading off of dining area of kitchen

• Overall floor area: 839 Square Foot/ 78 Square Meters

• All Integrated appliances will form part of the sale with the

• Master bedroom and bedroom two benefit from fitted wrdrobes