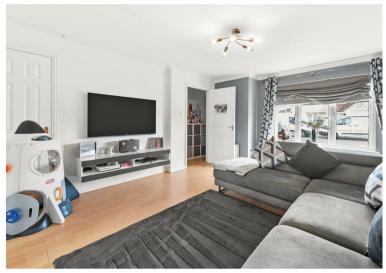

Moving on, internally you will find, a spacious lounge, large dining kitchen, complete with "French Doors." All integrated appliances will form part of the sale. There is a generous sized dining area, which can accommodate a family sized dining suite. The upper accommodation offers, three larger sized bedrooms, two of which have fitted robes. To conclude this super home internally you will find a downstairs WC and a three-piece bathroom, complete with a shower over the bath.

are:

All Window blinds Tall integrated Fridge Freezer Integrated Dish Washer Electric Over Newly fitted five burner Hob

Lounge

**Dining Kitchen** 9'2" x 15'2"

W C

Master Bedroom

Items included within the sale