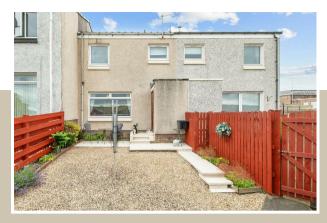

The villa is set on an elevated plot, offering stunning views across the open countryside, enhancing the property's appeal. The accommodation is spacious and includes a large dining kitchen complete with all appliances, a generous lounge with a dining area, and two double bedrooms, both featuring fitted wardrobes. The family bathroom is well-appointed with a white three-piece suite and an electric shower over the bath.

as seen)

Lounge/Dining Room 10'10" x 16'7"

Kitchen/Dining

10'4" x 13'8"

Master Bedroom

10'4" x 16'2"

- Great elevated position with views across open countryside
- Property has had roughcast fully replaced (6 years ago)
- New Gas Central Heating (7 years ago)
- New Kitchen was fitted
- All internal doors have been replaced
- Rear garden was formed and landscaped
- Walking distance to Hallglen Primary School
- Only minutes by car to Falkirk High station
- Council Tax band: B