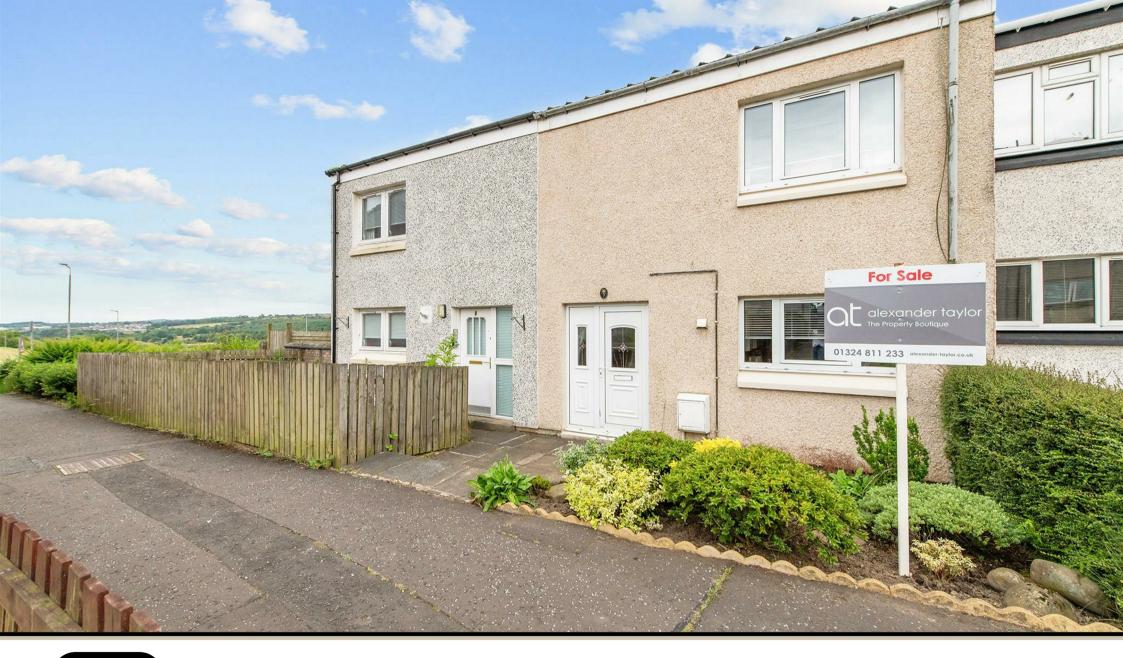

The villa is set on an elevated plot, offering stunning views across the open countryside, enhancing the property's appeal. The accommodation is spacious and includes a large dining kitchen complete with all appliances, a generous lounge with a dining area, and two double bedrooms, both featuring fitted wardrobes. The family bathroom is well-appointed with a white three-piece suite and an electric shower over the bath.

The subjects are located close to Hallglen Primary School, thus making this home, ideal for families with young children. Additionally, Falkirk High train station is just minutes away, offering speedy access to both Edinburgh and Glasgow, making it a convenient location for commuters.

as seen)

Lounge/Dining Room 10'10" x 16'7"

Kitchen/Dining

10'4" x 13'8"

Master Bedroom

10'4" x 16'2"

- Great elevated position with views across open countryside
- Property has had roughcast fully replaced (6 years ago)
- New Gas Central Heating (7 years ago)
- New Kitchen was fitted
- All internal doors have been replaced
- Rear garden was formed and landscaped
- Walking distance to Hallglen Primary School
- Only minutes by car to Falkirk High station
- Council Tax band: B