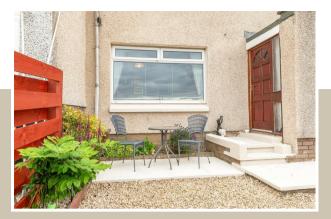

The villa is set on an elevated plot, offering stunning views across the open countryside, enhancing the property's appeal. The accommodation is spacious and includes a large dining kitchen complete with all appliances, a generous lounge with a dining area, and two double bedrooms, both featuring fitted wardrobes. The family bathroom is well-appointed with a white three-piece suite and an electric shower over the bath.

as seen)

Lounge/Dining Room 10'10" x 16'7"

Kitchen/Dining

10'4" x 13'8"

Master Bedroom

10'4" x 16'2"

- Great elevated position with views across open countryside
- Property has had roughcast fully replaced (6 years ago)
- New Gas Central Heating (7 years ago)
- New Kitchen was fitted
- All internal doors have been replaced
- Rear garden was formed and landscaped
- Walking distance to Hallglen Primary School
- Only minutes by car to Falkirk High station
- Council Tax band: B