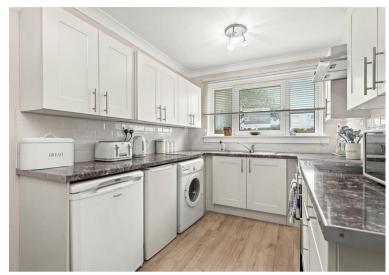

The villa is set on an elevated plot, offering stunning views across the open countryside, enhancing the property's appeal. The accommodation is spacious and includes a large dining kitchen complete with all appliances, a generous lounge with a dining area, and two double bedrooms, both featuring fitted wardrobes. The family bathroom is well-appointed with a white three-piece suite and an electric shower over the bath.

Items included within the sale are:

All flooring

All Window Blinds

Electric free-standing electric Cooker

Free standing Freezer

Fre standing Fridge.

Free standing Washing Machine (Please note all white goods are sold

as seen)

Lounge/Dining Room 10'10" x 16'7"

Kitchen/Dining

10'4" x 13'8"

Master Bedroom

10'4" x 16'2"

- Great elevated position with views across open countryside
- Property has had roughcast fully replaced (6 years ago)
- New Gas Central Heating (7 years ago)
- New Kitchen was fitted
- All internal doors have been replaced
- Rear garden was formed and landscaped
- Walking distance to Hallglen Primary School
- Only minutes by car to Falkirk High station
- Council Tax band: B