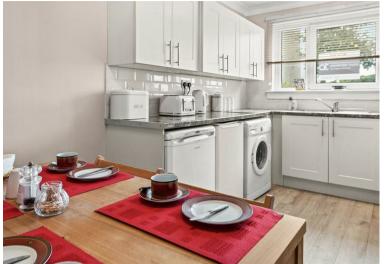

The villa is set on an elevated plot, offering stunning views across the open countryside, enhancing the property's appeal. The accommodation is spacious and includes a large dining kitchen complete with all appliances, a generous lounge with a dining area, and two double bedrooms, both featuring fitted wardrobes. The family bathroom is well-appointed with a white three-piece suite and an electric shower over the bath.

Items included within the sale are:

All flooring

All Window Blinds

Electric free-standing electric Cooker

Free standing Freezer

Fre standing Fridge.

Free standing Washing Machine (Please note all white goods are sold

as seen)

Lounge/Dining Room 10'10" x 16'7"

Kitchen/Dining

10'4" x 13'8"

Master Bedroom

10'4" x 16'2"

- Great elevated position with views across open countryside
- Property has had roughcast fully replaced (6 years ago)
- New Gas Central Heating (7 years ago)
- New Kitchen was fitted
- All internal doors have been replaced
- Rear garden was formed and landscaped
- Walking distance to Hallglen Primary School
- Only minutes by car to Falkirk High station
- Council Tax band: B