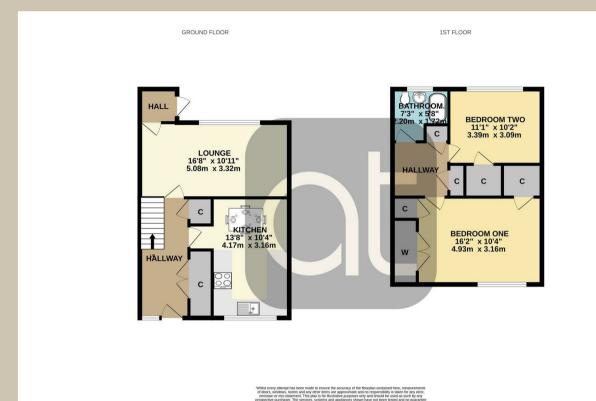

as seen)

Lounge/Dining Room 10'10" x 16'7"

Kitchen/Dining

10'4" x 13'8"

Master Bedroom

10'4" x 16'2"

- Great elevated position with views across open countryside
- Property has had roughcast fully replaced (6 years ago)
- New Gas Central Heating (7 years ago)
- New Kitchen was fitted
- All internal doors have been replaced
- Rear garden was formed and landscaped
- Walking distance to Hallglen Primary School
- Only minutes by car to Falkirk High station
- Council Tax band: B

**Bedroom Two** 

11'1" x 10'1"

**Bathroom** 

5'7" x 7'2"