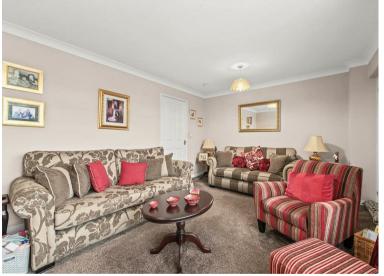

The villa is set on an elevated plot, offering stunning views across the open countryside, enhancing the property's appeal. The accommodation is spacious and includes a large dining kitchen complete with all appliances, a generous lounge with a dining area, and two double bedrooms, both featuring fitted wardrobes. The family bathroom is well-appointed with a white three-piece suite and an electric shower over the bath.

as seen)

Lounge/Dining Room 10'10" x 16'7"

Kitchen/Dining

10'4" x 13'8"

Master Bedroom

10'4" x 16'2"

- Great elevated position with views across open countryside
- Property has had roughcast fully replaced (6 years ago)
- New Gas Central Heating (7 years ago)
- New Kitchen was fitted
- All internal doors have been replaced
- Rear garden was formed and landscaped
- Walking distance to Hallglen Primary School
- Only minutes by car to Falkirk High station
- Council Tax band: B