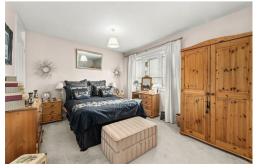

The villa is set on an elevated plot, offering stunning views across the open countryside, enhancing the property's appeal. The accommodation is spacious and includes a large dining kitchen complete with all appliances, a generous lounge with a dining area, and two double bedrooms, both featuring fitted wardrobes. The family bathroom is well-appointed with a white three-piece suite and an electric shower over the bath.

as seen)

Lounge/Dining Room 10'10" x 16'7"

Kitchen/Dining

10'4" x 13'8"

Master Bedroom

10'4" x 16'2"

- Great elevated position with views across open countryside
- Property has had roughcast fully replaced (6 years ago)
- New Gas Central Heating (7 years ago)
- New Kitchen was fitted
- All internal doors have been replaced
- Rear garden was formed and landscaped
- Walking distance to Hallglen Primary School
- Only minutes by car to Falkirk High station
- Council Tax band: B