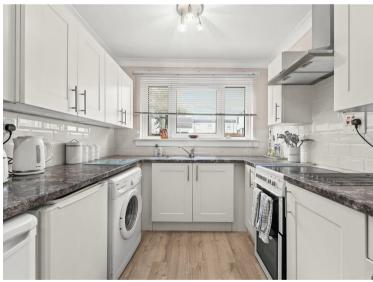

Suite 5/263 Overland Suites Main Street, Larbert, Falkirk, Stirlingshire, FK5 4UP

Includes new gas central heating, a modern kitchen, and all internal doors replaced. Close to Hallglen Primary School and a short drive from Falkirk High train station with quick access to Edinburgh and Glasgow. Newly formed and fully landscaped garden. Spacious Accommodation: Large dining kitchen, spacious lounge with dining area, two double bedrooms with fitted wardrobes, and a family bathroom with a white three-piece suit and electric shower.

The villa is set on an elevated plot, offering stunning views across the open countryside, enhancing the property's appeal. The accommodation is spacious and includes a large dining kitchen complete with all appliances, a generous lounge with a dining area, and two double bedrooms, both featuring fitted wardrobes. The family bathroom is well-appointed with a white three-piece suite and an electric shower over the bath.