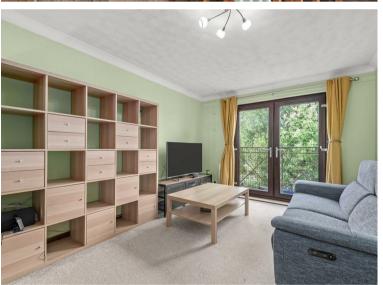

Internally the property offers, good rooms sizes throughout and with the alteration that has been carried out, bedroom three having been opened into the kitchen, you now have a super space for entertaining. The lounge is spacious and has a lovely feature of double french doors, which allow light to flood into this room.

Lounge

10'4" x 15'10"

Dining Kitchen 9'2" x 11'9"

Bathroom

6'11" x 6'9"

Master Bedroom

11'0" x 14'10"

- Two level Penthouse Apartment
- · Panoramic views from Master suite
- Views of Stirling Castle and Wallace Monument
- En-suite to Master bedroom
- Dressing Room to Master bedroom
- Dining Kitchen
- All integrated appliances ae included within sale
- Kitchen was replaced in 2022
- Boiler replaced in 2020 and has been serviced in Jan 24
- Council Tax Band: E