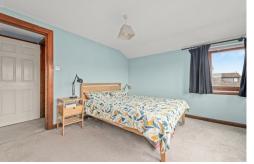

Bedroom two is on the ground floor and benefits from a double fitted wardrobes. The family bathroom is on the first floor and is fitted with a white three-piece suite.

The upper accommodation is home to the master suite. Here you will find a large master bedroom, which measures 4.54 x 3.36 meters. The windows give way to panoramic views across to Stirling Castle and The Wallace Monument, which are just amazing. There is a dressing area which is fitted with wardrobes and on into the en-suite.

**Dressing Area** 

6'4" x 5'2"

**En-suite** 8'6" x 6'11"

**Bedroom Two** 

9'0" x 13'3"