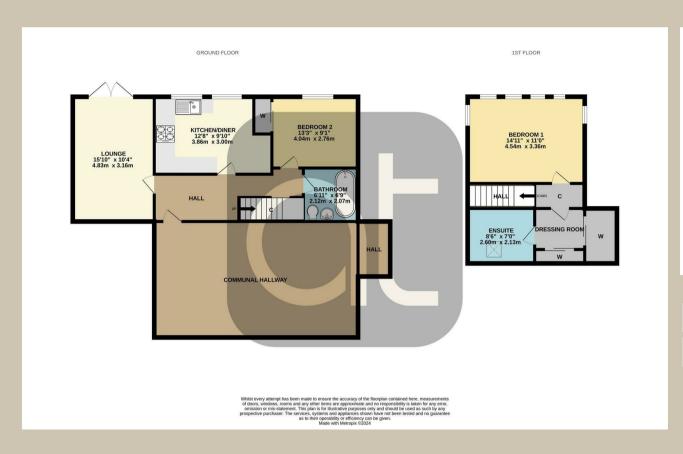

Bedroom two is on the ground floor and benefits from a double fitted wardrobes. The family bathroom is on the first floor and is fitted with a white three-piece suite.

The upper accommodation is home to the master suite. Here you will find a large master bedroom, which measures 4.54 x 3.36 meters. The windows give way to panoramic views across to Stirling Castle and The Wallace Monument, which are just amazing. There is a dressing area which is fitted with wardrobes and on into the en-suite.

Lounge

10'4" x 15'10"

Dining Kitchen 9'2" x 11'9"

Bathroom

6'11" x 6'9"

Master Bedroom

11'0" x 14'10"

- Two level Penthouse Apartment
- · Panoramic views from Master suite
- Views of Stirling Castle and Wallace Monument
- En-suite to Master bedroom
- Dressing Room to Master bedroom
- Dining Kitchen
- All integrated appliances ae included within sale
- Kitchen was replaced in 2022
- Boiler replaced in 2020 and has been serviced in Jan 24
- Council Tax Band: E

**Dressing Area** 

6'4" x 5'2"

**En-suite** 8'6" x 6'11"

**Bedroom Two** 

9'0" x 13'3"