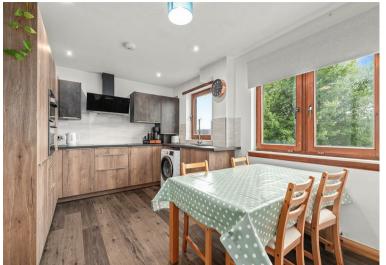

Internally the property offers, good rooms sizes throughout and with the alteration that has been carried out, bedroom three having been opened into the kitchen, you now have a super space for entertaining. The lounge is spacious and has a lovely feature of double french doors, which allow light to flood into this room.

When the alteration was carried out, to open bedroom three into the kitchen, our client also opted to install a new kitchen, this was carried out in 2022. The appliances that will form part of the sale are a tall integrated fridge freezer and an integrated slimline dish washer. There is a double electric oven, hob and extractor. The free-standing washing machine will also form part of the sale.