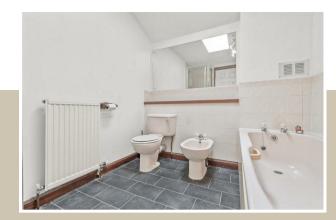

Bedroom two is on the ground floor and benefits from a double fitted wardrobes. The family bathroom is on the first floor and is fitted with a white three-piece suite.

The upper accommodation is home to the master suite. Here you will find a large master bedroom, which measures 4.54 x 3.36 meters. The windows give way to panoramic views across to Stirling Castle and The Wallace Monument, which are just amazing. There is a dressing area which is fitted with wardrobes and on into the en-suite.