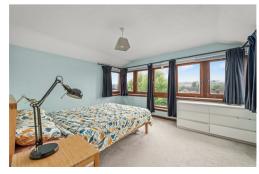

Bedroom two is on the ground floor and benefits from a double fitted wardrobes. The family bathroom is on the first floor and is fitted with a white three-piece suite.

The upper accommodation is home to the master suite. Here you will find a large master bedroom, which measures 4.54 x 3.36 meters. The windows give way to panoramic views across to Stirling Castle and The Wallace Monument, which are just amazing. There is a dressing area which is fitted with wardrobes and on into the en-suite.

Lounge

10'4" x 15'10"

Dining Kitchen 9'2" x 11'9"

Bathroom

6'11" x 6'9"

Master Bedroom

11'0" x 14'10"

- Two level Penthouse Apartment
- · Panoramic views from Master suite
- Views of Stirling Castle and Wallace Monument
- En-suite to Master bedroom
- Dressing Room to Master bedroom
- Dining Kitchen
- All integrated appliances ae included within sale
- Kitchen was replaced in 2022
- Boiler replaced in 2020 and has been serviced in Jan 24
- Council Tax Band: E