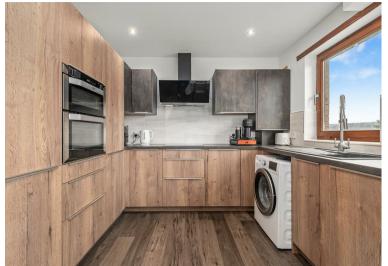

When the alteration was carried out, to open bedroom three into the kitchen, our client also opted to install a new kitchen, this was carried out in 2022. The appliances that will form part of the sale are a tall integrated fridge freezer and an integrated slimline dish washer. There is a double electric oven, hob and extractor. The free-standing washing machine will also form part of the sale.

All Flooring

All Window Blinds

Tall Integrated Fridge Freezer

Integrated slimline Dish Washer

Double electric Oven

Four burner Hob

Extractor

Free standing Washing Machine