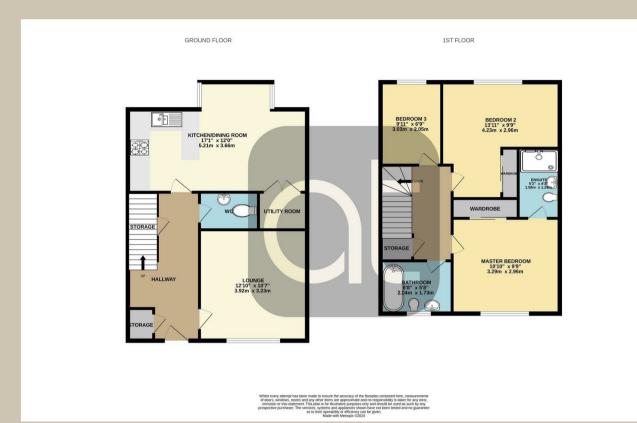

Items Included:

All Flooring
All Window Blinds
Single Electric Oven
4 Burner Gas Hob
Garden Shed

Lounge 10'7" x 12'10"

Kitchen Dining

**WC** 3'2" × 5'6"

Master Bedroom 9'8" x 10'9"

- Highly desirable location
- Close to all local ammenities
- Within walking distance to Bonnybridge village
- Outstanding Kitchen/Dining Room
- Utility room
- French doors to gardens
- Master bedroom complete with fitted robes
- En-suite bathroom to master bedroom
- Bedroom two has fitted robes
- south west facing gardens

**En-suite** 4'2" x 5'2"

**Bedroom 2** 9'8" x 13'10"

Bedroom 3 6'8" x 9'10"9'10"

Bathroom 6'8" x 5'8"