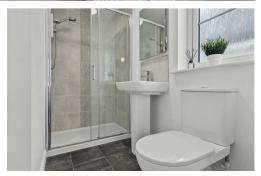

The spacious family area provides a cozy spot for relaxation and entertainment. There is a utility cupboard, which will house your washing machine and tumble drier.

The master bedroom is generously sized, and features fitted robes and an en-suite bathroom, offering privacy and convenience. Bedroom two also comes with fitted robes, providing ample storage space. The third bedroom is slightly smaller in size, making it an ideal option for a home office or study area.

Items Included:

All Flooring
All Window Blinds
Single Electric Oven
4 Burner Gas Hob
Garden Shed

Lounge 10'7" x 12'10"

Kitchen Dining

**WC** 3'2" × 5'6"

Master Bedroom 9'8" x 10'9"

- Highly desirable location
- Close to all local ammenities
- Within walking distance to Bonnybridge village
- Outstanding Kitchen/Dining Room
- Utility room
- French doors to gardens
- Master bedroom complete with fitted robes
- En-suite bathroom to master bedroom
- Bedroom two has fitted robes
- south west facing gardens