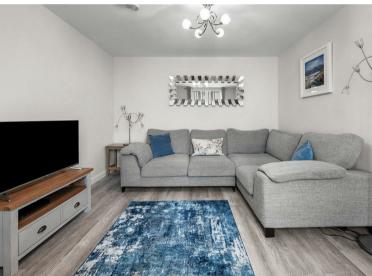

The spacious family area provides a cozy spot for relaxation and entertainment. There is a utility cupboard, which will house your washing machine and tumble drier.

The master bedroom is generously sized, and features fitted robes and an en-suite bathroom, offering privacy and convenience. Bedroom two also comes with fitted robes, providing ample storage space. The third bedroom is slightly smaller in size, making it an ideal option for a home office or study area.