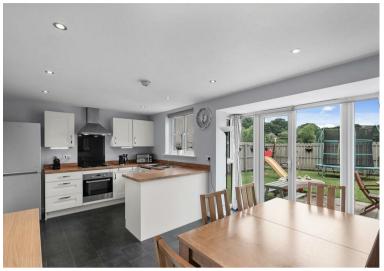

On entering the property, you will find a generous hallway which gives way to all rooms on the ground floor. The lounge is spacious and offers views to the front garden. Following on you, are greeted by a large dining family kitchen, this is the hub of this super home and simply perfect for hosting gatherings or enjoying meals with loved ones. The double French doors open to the rear gardens, allowing natural light to flood the space and creating a seamless indoor-outdoor flow.

The spacious family area provides a cozy spot for relaxation and entertainment. There is a utility cupboard, which will house your washing machine and tumble drier.

The master bedroom is generously sized, and features fitted robes and an en-suite bathroom, offering privacy and convenience. Bedroom two also comes with fitted robes, providing ample storage space. The third bedroom is slightly smaller in size, making it an ideal option for a home office or study area.