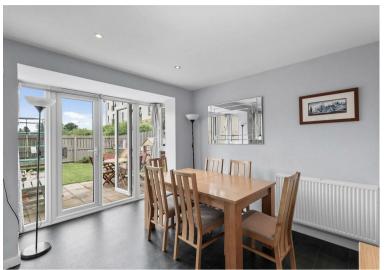

On entering the property, you will find a generous hallway which gives way to all rooms on the ground floor. The lounge is spacious and offers views to the front garden. Following on you, are greeted by a large dining family kitchen, this is the hub of this super home and simply perfect for hosting gatherings or enjoying meals with loved ones. The double French doors open to the rear gardens, allowing natural light to flood the space and creating a seamless indoor-outdoor flow.