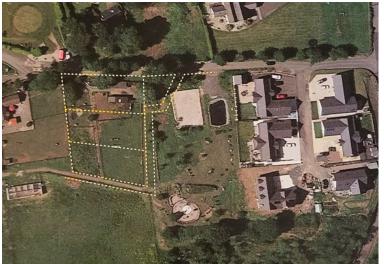

Plot 8 Cloybank Estate Braeface Road Bonnybridge FK4 1UE

Suite 5/263 Overland Suites Main Street, Larbert, Falkirk, Stirlingshire, FK5 4UP

We welcome you to ''Cloybank Estate,'' which sits on an elevated semi-rural location and is only minutes from all local amenities. The Plots come with Planning Permission in Principle, they range in size from Plot 7 and 28being 1,000 square metres and Plot 9 being 1,100 square metres.

There are 3 Plots available, two at 1,000 square metres and one at 1,100 square metres. The only restriction is that the property must not exceed one and a half storeys. This provides ample space for you to create a home perfectly tailored to your needs and desires. Whether you envisage a cosy cottage or a modern architectural masterpiece, the possibilities are endless.