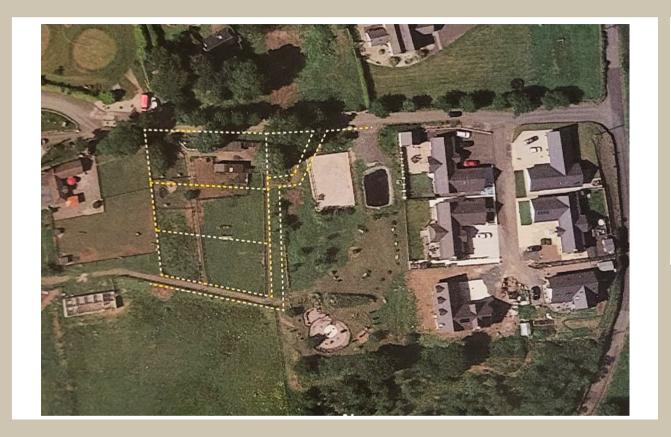

Plot 8 Cloybank Estate Braeface Road Bonnybridge FK4 1UE

Suite 5/263 Overland Suites Main Street, Larbert, Falkirk, Stirlingshire, FK5 4UP

We welcome you to ''Cloybank Estate,'' which sits on an elevated semi-rural location and is only minutes from all local amenities. The Plots come with Planning Permission in Principle, they range in size from Plot 7 and 28being 1,000 square metres and Plot 9 being 1,100 square metres.

There are 3 Plots available, two at 1,000 square metres and one at 1,100 square metres. The only restriction is that the property must not exceed one and a half storeys. This provides ample space for you to create a home perfectly tailored to your needs and desires. Whether you envisage a cosy cottage or a modern architectural masterpiece, the possibilities are endless.

Don't miss this incredible opportunity to own a piece of Paradise at "Cloybank Estate."

The only restriction on the plots is that the foot plan of the property cannot exceed 50% of the plot size.

All services are at the edge of each plot and are easily accessible.

Outstanding opportunity, for a quiet, lifestyle with some amazing walks and attractions right on your doorstep.

The only restriction on the plots is that the foot plan of the property cannot exceed 50% of the plot size.

All services are at the edge of each plot and are easily accessible.

Outstanding opportunity, for a quiet, lifestyle with some amazing walks and attractions right on your doorstep.

- Planning in principle
- Design your own floor space
- Private Estate
- Outstanding views
- Semi-Rural location
- Minutes from all local amenities
- Falkirk, Stirling, and Cumbernauld approximately 10-15 min drive
- Cloybank Estate offers many recreational pursuits
- Motorway connections, close by to Glasgow, Stirling, Perth and Edinburgh
- Outstanding opportunity