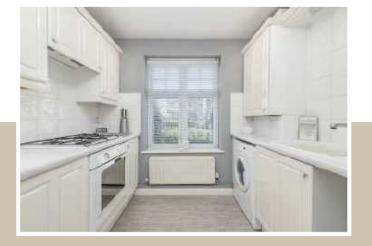

The flat is situated close to local amenities and Larbert Train Station is within walking distance.

Accommodation comprises: secure entry system leading to the carpeted stairwell (this is covered by a factor and is due to be upgraded). We enter the flat into the entrance vestibule and welcoming hallway which provides access to all rooms. The bright and spacious lounge is large enough to hold a small dining suite. We have 2 double bedrooms both with storage, a fully fitted kitchen with integrated oven and hob and the accommodation is completed with a white 3piece family bathroom with shower over bath.

The property benefits from gas central heating, double glazing, excellent storage, a secure entry system and allocated parking. Items included in sale:

All window blinds All light fittings Oven & Hob Washer/Dryer Fridge Freezer Table & Chairs Freestanding wardrobe Corner sofa Beds Bedroom furniture