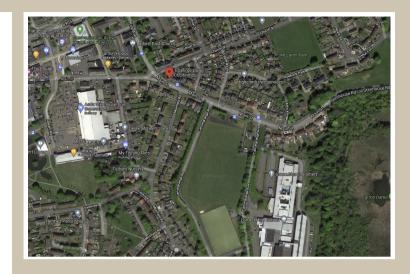

Nearby transport Larbert (0.8 miles) Camelon (1.5 miles) Falkirk Grahamston (2.0 miles) Edinburgh Airport (18.1 miles) Glasgow Airport (26.4 miles) Glasgow Prestwick Airport (46.8 miles)

Viewing strictly by appointment with the Agent.

## Nearby schools

Stenhousemuir Primary School (0.3 miles) Carron Primary School (0.7 miles) Kinnaird Primary School (0.7 miles) Larbert High School (0.4 miles) St Mungo's RC High School (1.6 miles)