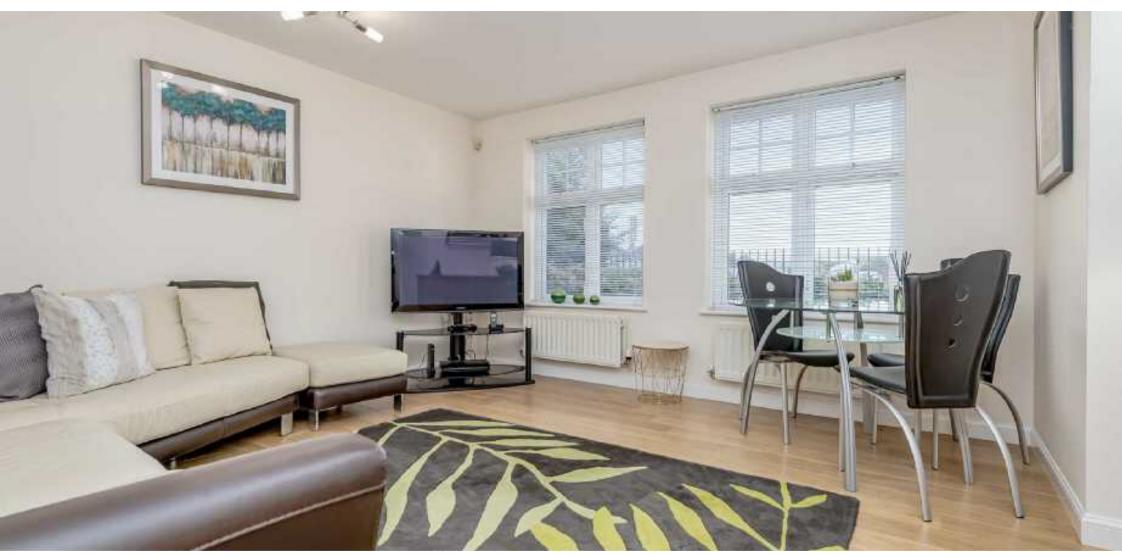

The flat is situated close to local amenities and Larbert Train Station is within walking distance.

Accommodation comprises: secure entry system leading to the carpeted stairwell (this is covered by a factor and is due to be upgraded). We enter the flat into the entrance vestibule and welcoming hallway which provides access to all rooms. The bright and spacious lounge is large enough to hold a small dining suite. We have 2 double bedrooms both with storage, a fully fitted kitchen with integrated oven and hob and the accommodation is completed with a white 3piece family bathroom with shower over bath.

**LOUNGE** 4.7 x 4.2 (15'5" x 13'9")

**KITCHEN** 2.7 x 2.6 (8'10" x 8'6")

**BEDROOM 1** 3.9 x 2.7 (12'10" x 8'10")