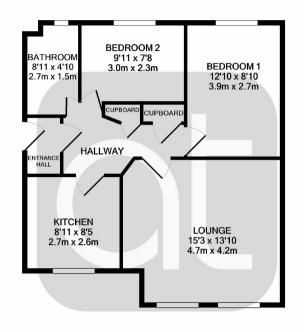

**LOUNGE** 4.7 x 4.2 (15'5" x 13'9")

**KITCHEN** 2.7 x 2.6 (8'10" x 8'6")

**BEDROOM 1** 3.9 x 2.7 (12'10" x 8'10")

## • Immaculately presented

- 2 good sized bedrooms
- Secure entry system
- Allocated parking
- Close to local amenities
- Excellent storage

**BEDROOM 2** 3.0 x 2.3 (9'10" x 7'7")

BATHROOM 2.7 x 1.5 (8'10" x 4'11")

Whilst every attempt has been made to ensure the accuracy of the floor plan contained here, measurements of doors, windows, rooms and any other items are approximate and no responsibility is taken for any error, omission, or mis-statement. This plan is for illustrative purposes only and should be used as such by any prospective purchaser. The services, systems and appliances shown have not been tested and no guarantee as to their operability or efficiency can be given Made with Metropix @2021