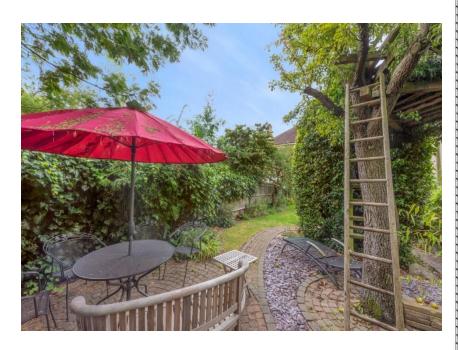

A particularly spacious semi detached family house with off street parking in this much sought after residential road and overlooking Court Lane Gardens.

With a total gross internal area of approximately 2,361 sq ft (219 sq m), the house has high ceilings and well proportional rooms. On the ground floor, there is the dining room with a wide bay window at the front and French doors at the rear opening onto the kitchen/ breakfast room with a utility room and access to the passageway. The large drawing room with folding doors opens onto a delightful decked terrace and mature garden 71'3 x 27'6 (21.7x 8.4m) with a tree house. Additionally, there is a ground floor WC, storage room and outbuildings. On the first floor, there are four bedrooms, a family bathroom and a separate WC. On the second floor there are two extra double bedrooms and en suite shower room.