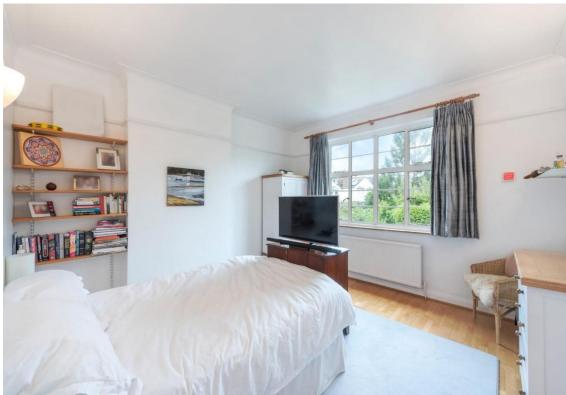

A particularly spacious semi detached family house with off street parking in this much sought after residential road and overlooking Court Lane Gardens.

With a total gross internal area of approximately 2,361 sq ft (219 sq m), the house has high ceilings and well proportional rooms. On the ground floor, there is the dining room with a wide bay window at the front and French doors at the rear opening onto the kitchen/ breakfast room with a utility room and access to the passageway. The large drawing room with folding doors opens onto a delightful decked terrace and mature garden 71'3 x 27'6 (21.7x 8.4m) with a tree house. Additionally, there is a ground floor WC, storage room and outbuildings. On the first floor, there are four bedrooms, a family bathroom and a separate WC. On the second floor there are two extra double bedrooms and en suite shower room.

## **ACCOMMODATION**

6 Bedrooms 2 Reception rooms

Family bathroom Kitchen/breakfast room

En suite shower room Off street parking

Utility room Mature garden

COURT LANE, SE21
APPROX. GROSS INTERNAL AREA \*
2361 FT 2 - 219.34 M 2