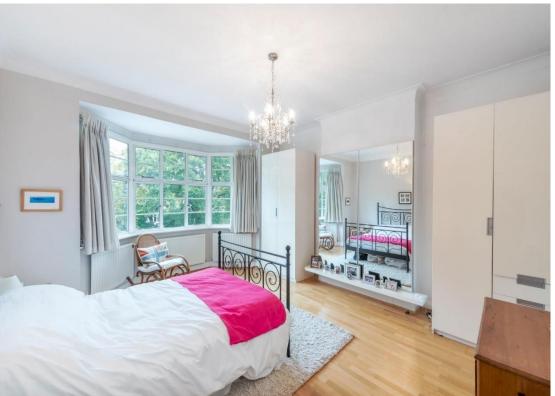

A particularly spacious semi detached family house with off street parking in this much sought after residential road and overlooking Court Lane Gardens.

With a total gross internal area of approximately 2,361 sq ft (219 sq m), the house has high ceilings and well proportional rooms. On the ground floor, there is the dining room with a wide bay window at the front and French doors at the rear opening onto the kitchen/ breakfast room with a utility room and access to the passageway. The large drawing room with folding doors opens onto a delightful decked terrace and mature garden 71'3 x 27'6 (21.7x 8.4m) with a tree house. Additionally, there is a ground floor WC, storage room and outbuildings. On the first floor, there are four bedrooms, a family bathroom and a separate WC. On the second floor there are two extra double bedrooms and en suite shower room.

## **ACCOMMODATION**

6 Bedrooms 2 Reception rooms

Family bathroom Kitchen/breakfast room

En suite shower room Off street parking

Utility room Mature garden

COURT LANE, SE21
APPROX. GROSS INTERNAL AREA \*
2361 FT 2 - 219.34 M 2