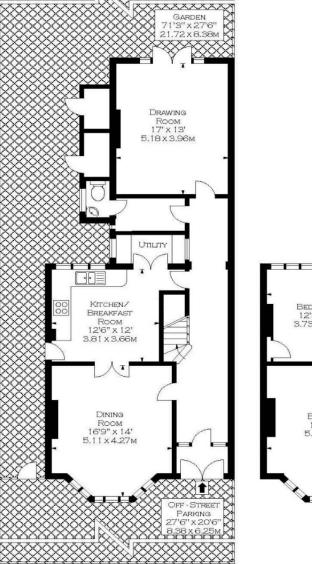

A particularly spacious semi detached family house with off street parking in this much sought after residential road and overlooking Court Lane Gardens.

With a total gross internal area of approximately 2,361 sq ft (219 sq m), the house has high ceilings and well proportional rooms. On the ground floor, there is the dining room with a wide bay window at the front and French doors at the rear opening onto the kitchen/ breakfast room with a utility room and access to the passageway. The large drawing room with folding doors opens onto a delightful decked terrace and mature garden 71'3 x 27'6 (21.7x 8.4m) with a tree house. Additionally, there is a ground floor WC, storage room and outbuildings. On the first floor, there are four bedrooms, a family bathroom and a separate WC. On the second floor there are two extra double bedrooms and en suite shower room.

## **ACCOMMODATION**

6 Bedrooms 2 Reception rooms

Family bathroom Kitchen/breakfast room

En suite shower room Off street parking

Utility room Mature garden

COURT LANE, SE21
APPROX. GROSS INTERNAL AREA \*
2361 FT 2 - 219.34 M 2

GROUND FLOOR FIRST FLOOR SECOND FLOOR