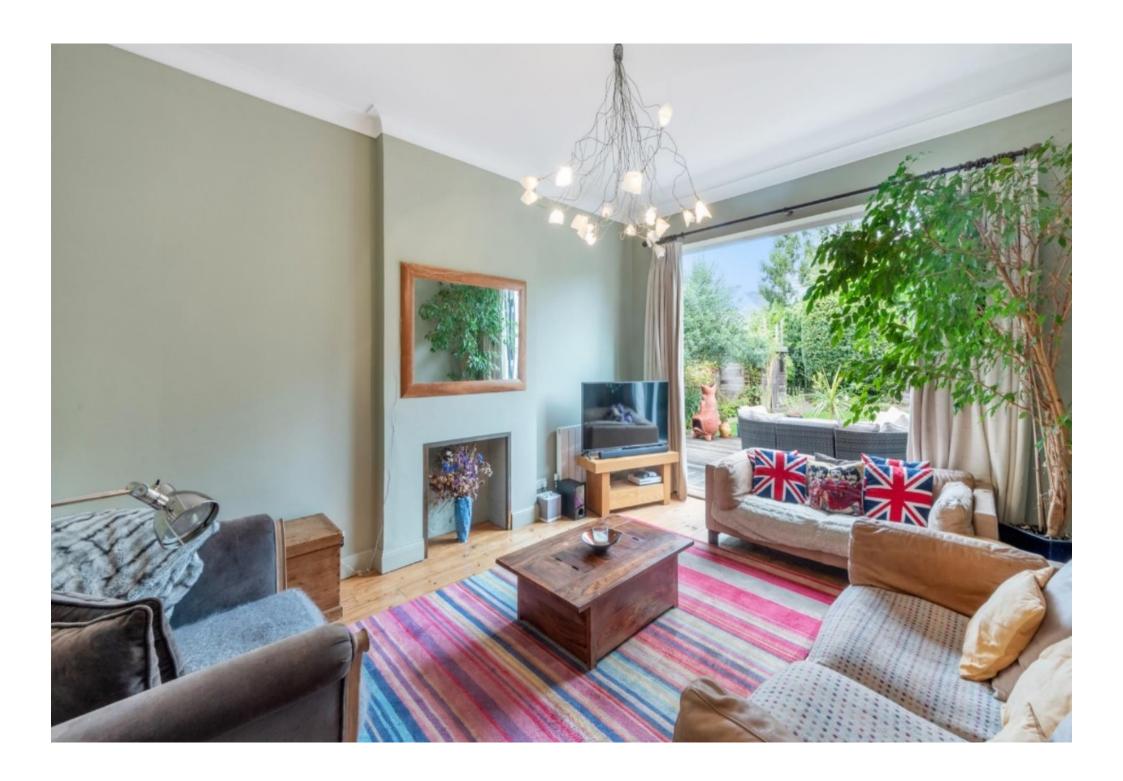

A particularly spacious semi detached family house with off street parking in this much sought after residential road and overlooking Court Lane Gardens.

With a total gross internal area of approximately 2,361 sq ft (219 sq m), the house has high ceilings and well proportional rooms. On the ground floor, there is the dining room with a wide bay window at the front and French doors at the rear opening onto the kitchen/ breakfast room with a utility room and access to the passageway. The large drawing room with folding doors opens onto a delightful decked terrace and mature garden 71'3 x 27'6 (21.7x 8.4m) with a tree house. Additionally, there is a ground floor WC, storage room and outbuildings. On the first floor, there are four bedrooms, a family bathroom and a separate WC. On the second floor there are two extra double bedrooms and en suite shower room.