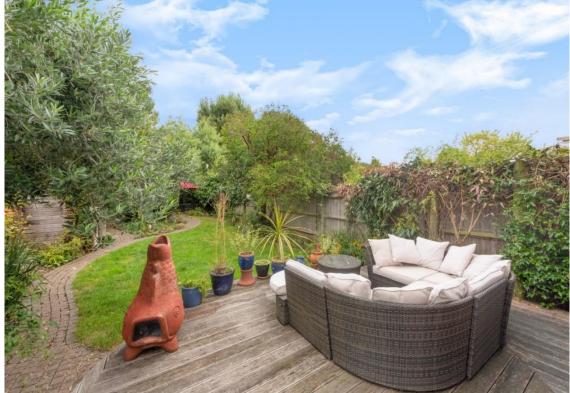

A particularly spacious semi detached family house with off street parking in this much sought after residential road and overlooking Court Lane Gardens.

With a total gross internal area of approximately 2,361 sq ft (219 sq m), the house has high ceilings and well proportional rooms. On the ground floor, there is the dining room with a wide bay window at the front and French doors at the rear opening onto the kitchen/ breakfast room with a utility room and access to the passageway. The large drawing room with folding doors opens onto a delightful decked terrace and mature garden 71'3 x 27'6 (21.7x 8.4m) with a tree house. Additionally, there is a ground floor WC, storage room and outbuildings. On the first floor, there are four bedrooms, a family bathroom and a separate WC. On the second floor there are two extra double bedrooms and en suite shower room.