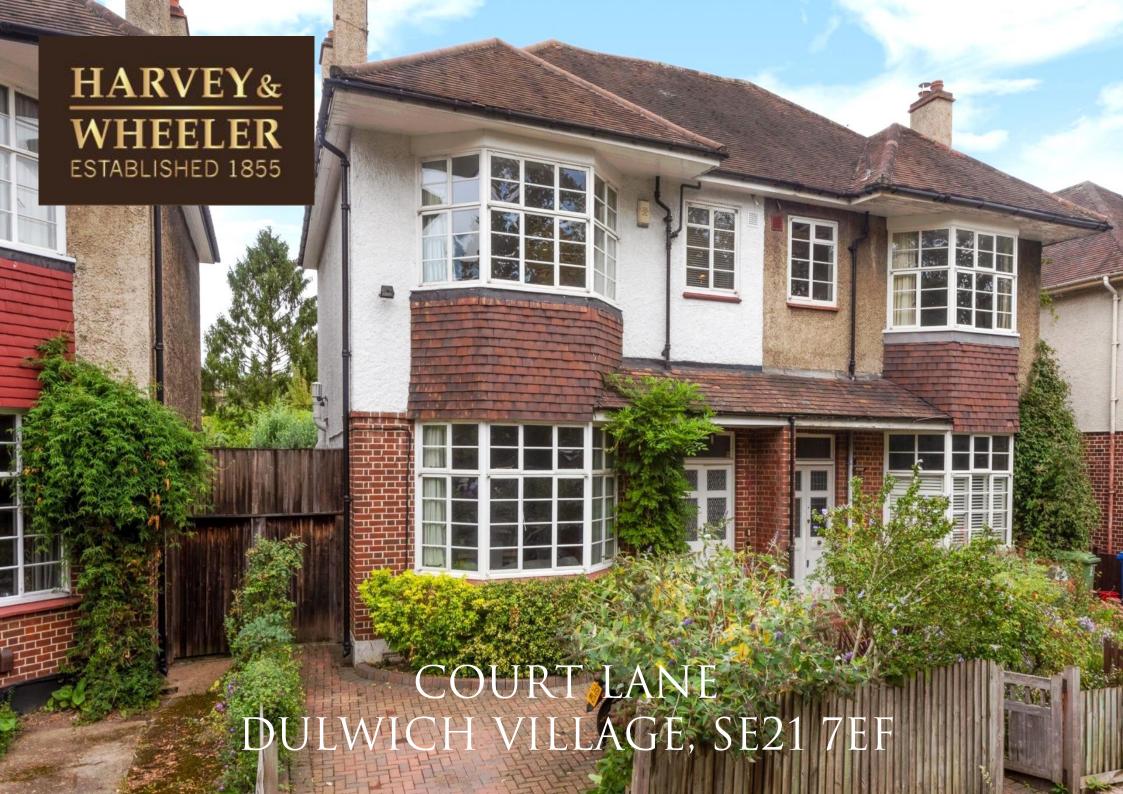

A particularly spacious semi detached family house with off street parking in this much sought after residential road and overlooking Court Lane Gardens.

With a total gross internal area of approximately 2,361 sq ft (219 sq m), the house has high ceilings and well proportional rooms. On the ground floor, there is the dining room with a wide bay window at the front and French doors at the rear opening onto the kitchen/ breakfast room with a utility room and access to the passageway. The large drawing room with folding doors opens onto a delightful decked terrace and mature garden 71'3 x 27'6 (21.7x 8.4m) with a tree house. Additionally, there is a ground floor WC, storage room and outbuildings. On the first floor, there are four bedrooms, a family bathroom and a separate WC. On the second floor there are two extra double bedrooms and en suite shower room.

The house is conveniently located for the shops and restaurants in Dulwich Village. It is also very well placed for local schools including Dulwich Hamlet, Dulwich Village Infants` school, Dulwich College, Alleyn`s and JAGS.