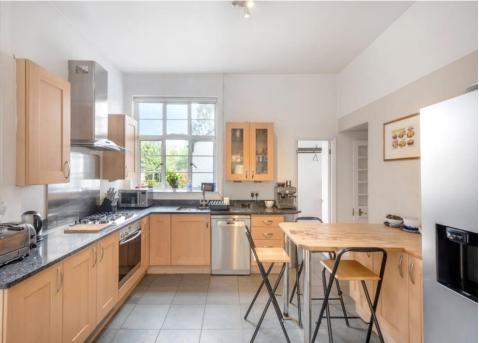

A particularly spacious semi detached family house with off street parking in this much sought after residential road and overlooking Court Lane Gardens.

With a total gross internal area of approximately 2,361 sq ft (219 sq m), the house has high ceilings and well proportional rooms. On the ground floor, there is the dining room with a wide bay window at the front and French doors at the rear opening onto the kitchen/ breakfast room with a utility room and access to the passageway. The large drawing room with folding doors opens onto a delightful decked terrace and mature garden 71'3 x 27'6 (21.7x 8.4m) with a tree house. Additionally, there is a ground floor WC, storage room and outbuildings. On the first floor, there are four bedrooms, a family bathroom and a separate WC. On the second floor there are two extra double bedrooms and en suite shower room.

## **ACCOMMODATION**

6 Bedrooms 2 Reception rooms

Family bathroom Kitchen/breakfast room

En suite shower room Off street parking

Utility room Mature garden

COURT LANE, SE21
APPROX. GROSS INTERNAL AREA \*
2361 FT 2 - 219.34 M 2