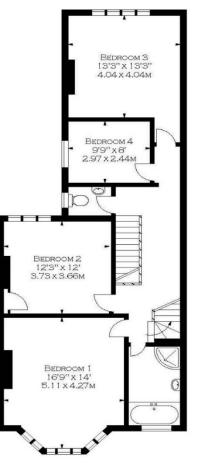

A particularly spacious semi detached family house with off street parking in this much sought after residential road and overlooking Court Lane Gardens.

With a total gross internal area of approximately 2,361 sq ft (219 sq m), the house has high ceilings and well proportional rooms. On the ground floor, there is the dining room with a wide bay window at the front and French doors at the rear opening onto the kitchen/ breakfast room with a utility room and access to the passageway. The large drawing room with folding doors opens onto a delightful decked terrace and mature garden 71'3 x 27'6 (21.7x 8.4m) with a tree house. Additionally, there is a ground floor WC, storage room and outbuildings. On the first floor, there are four bedrooms, a family bathroom and a separate WC. On the second floor there are two extra double bedrooms and en suite shower room.

## **ACCOMMODATION**

6 Bedrooms 2 Reception rooms

Family bathroom Kitchen/breakfast room

En suite shower room Off street parking

Utility room Mature garden

COURT LANE, SE21
APPROX. GROSS INTERNAL AREA \*
2361 FT 2 - 219.34 M 2

GROUND FLOOR FIRST FLOOR SECOND FLOOR