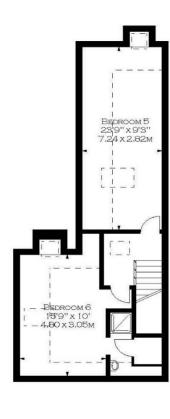

A particularly spacious semi detached family house with off street parking in this much sought after residential road and overlooking Court Lane Gardens.

With a total gross internal area of approximately 2,361 sq ft (219 sq m), the house has high ceilings and well proportional rooms. On the ground floor, there is the dining room with a wide bay window at the front and French doors at the rear opening onto the kitchen/ breakfast room with a utility room and access to the passageway. The large drawing room with folding doors opens onto a delightful decked terrace and mature garden 71'3 x 27'6 (21.7x 8.4m) with a tree house. Additionally, there is a ground floor WC, storage room and outbuildings. On the first floor, there are four bedrooms, a family bathroom and a separate WC. On the second floor there are two extra double bedrooms and en suite shower room.

## **ACCOMMODATION**

6 Bedrooms 2 Reception rooms

Family bathroom Kitchen/breakfast room

En suite shower room Off street parking

Utility room Mature garden

COURT LANE, SE21
APPROX. GROSS INTERNAL AREA \*
2361 FT 2 - 219.34 M 2

GROUND FLOOR FIRST FLOOR SECOND FLOOR