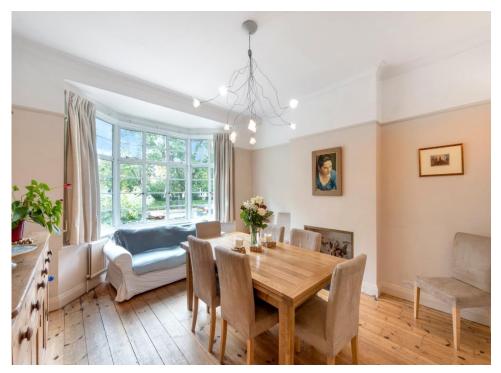

A particularly spacious semi detached family house with off street parking in this much sought after residential road and overlooking Court Lane Gardens.

With a total gross internal area of approximately 2,361 sq ft (219 sq m), the house has high ceilings and well proportional rooms. On the ground floor, there is the dining room with a wide bay window at the front and French doors at the rear opening onto the kitchen/ breakfast room with a utility room and access to the passageway. The large drawing room with folding doors opens onto a delightful decked terrace and mature garden 71'3 x 27'6 (21.7x 8.4m) with a tree house. Additionally, there is a ground floor WC, storage room and outbuildings. On the first floor, there are four bedrooms, a family bathroom and a separate WC. On the second floor there are two extra double bedrooms and en suite shower room.

## **ACCOMMODATION**

6 Bedrooms 2 Reception rooms

Family bathroom Kitchen/breakfast room

En suite shower room Off street parking

Utility room Mature garden

COURT LANE, SE21
APPROX. GROSS INTERNAL AREA \*
2361 FT 2 - 219.34 M 2