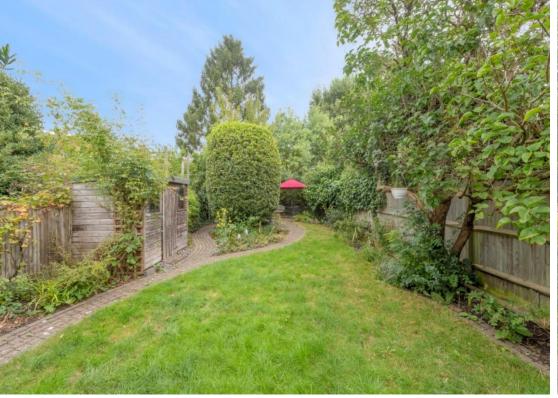

A particularly spacious semi detached family house with off street parking in this much sought after residential road and overlooking Court Lane Gardens.

With a total gross internal area of approximately 2,361 sq ft (219 sq m), the house has high ceilings and well proportional rooms. On the ground floor, there is the dining room with a wide bay window at the front and French doors at the rear opening onto the kitchen/ breakfast room with a utility room and access to the passageway. The large drawing room with folding doors opens onto a delightful decked terrace and mature garden 71'3 x 27'6 (21.7x 8.4m) with a tree house. Additionally, there is a ground floor WC, storage room and outbuildings. On the first floor, there are four bedrooms, a family bathroom and a separate WC. On the second floor there are two extra double bedrooms and en suite shower room.