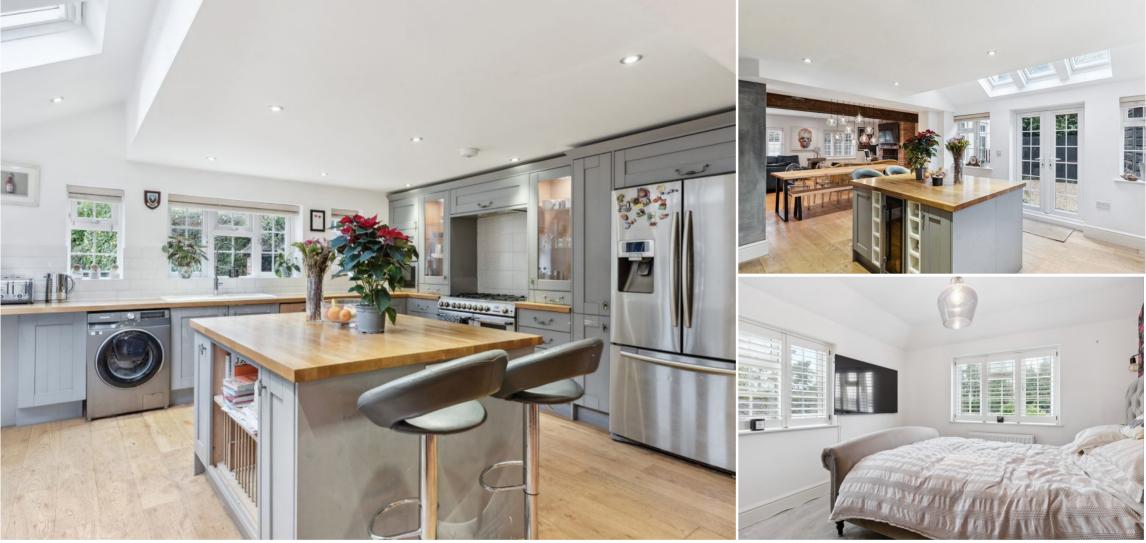

# Ground Floor

- Entrance porch
- Spacious sitting/ dining room
- Öpen plan kitchen
- Cloakroom

#### First Floor

- Principal bedroom
- Three further bedrooms
- Bathroom with separate shower

#### Outside

- Extensive terrace ideal for entertaining
- Large lawn
- Area set aside for potential vegetable garden
- Home office
- Brick built outbuilding for storage

Widmore Cottages offers the ability to have it all, the countryside lifestyle with the added benefit of great commuter and motorway links nearby. The property has been updated throughout and offers a truly fabulous and unique dŽcor with an emphasis on vibrancy and design. Upon entering you are greeted by an open plan sitting/dining room and kitchen which is flooded with light and full of character. Additionally you have a downstairs cloakroom, storage and a fully fitted kitchen with island, ideal for entertaining or gathering as a family. To the first floor there are four bedrooms and a recently refurbished shower room. Outside the property benefits from ample parking to the front driveway and stunning large rear garden with brick built outbuilding and beautiful views over open countryside.