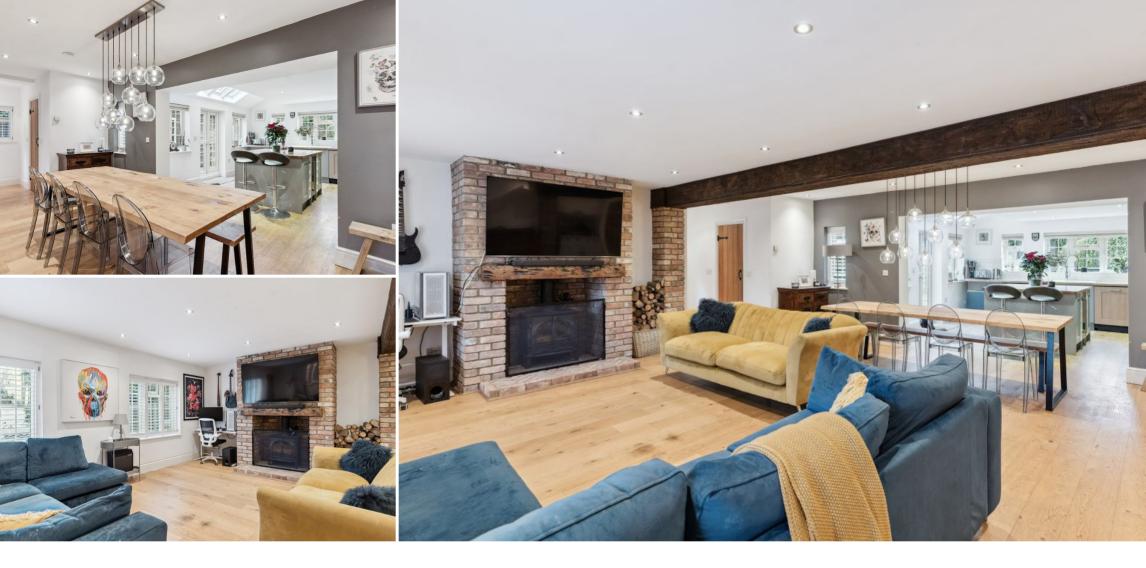

# Ground Floor

- Entrance porch
- Spacious sitting/ dining room
- Öpen plan kitchen
- Cloakroom

#### Outside

- Extensive terrace ideal for entertaining
- Large lawn
- Area set aside for potential vegetable garden
- Home office
- Brick built outbuilding for storage

Widmore Cottages offers the ability to have it all, the countryside lifestyle with the added benefit of great commuter and motorway links nearby. The property has been updated throughout and offers a truly fabulous and unique dŽcor with an emphasis on vibrancy and design. Upon entering you are greeted by an open plan sitting/dining room and kitchen which is flooded with light and full of character. Additionally you have a downstairs cloakroom, storage and a fully fitted kitchen with island, ideal for entertaining or gathering as a family. To the first floor there are four bedrooms and a recently refurbished shower room. Outside the property benefits from ample parking to the front driveway and stunning large rear garden with brick built outbuilding and beautiful views over open countryside.