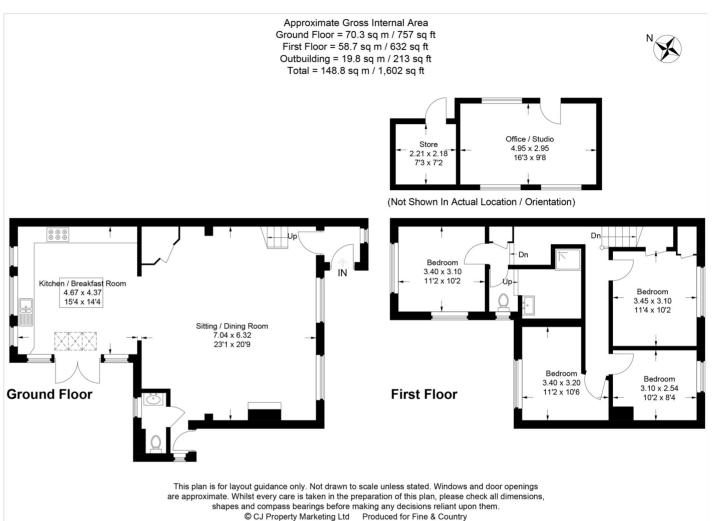

# Ground Floor

- Entrance porch
- Spacious sitting/ dining room
- Öpen plan kitchen
- Cloakroom

#### First Floor

- Principal bedroom
- Three further bedrooms
- Bathroom with separate shower

#### Outside

- Extensive terrace ideal for entertaining
- Large lawn
- Area set aside for potential vegetable garden
- Home office
- Brick built outbuilding for storage

Widmore Cottages offers the ability to have it all, the countryside lifestyle with the added benefit of great commuter and motorway links nearby. The property has been updated throughout and offers a truly fabulous and unique dŽcor with an emphasis on vibrancy and design. Upon entering you are greeted by an open plan sitting/dining room and kitchen which is flooded with light and full of character. Additionally you have a downstairs cloakroom, storage and a fully fitted kitchen with island, ideal for entertaining or gathering as a family. To the first floor there are four bedrooms and a recently refurbished shower room. Outside the property benefits from ample parking to the front driveway and stunning large rear garden with brick built outbuilding and beautiful views over open countryside.

IMPORTANT: we would like to inform prospective purchasers that these sales particulars have been prepared as a general guide only. A detailed survey has not been carried out, nor the services, appliances and fittings tested. Room sizes should not be relied upon for furnishing purposes and are approximate. If floor plans are included, they are for guidance only and illustration purposes only and may not be to scale. If there are any important matters likely to affect your decision to buy, please contact us before viewing the property.