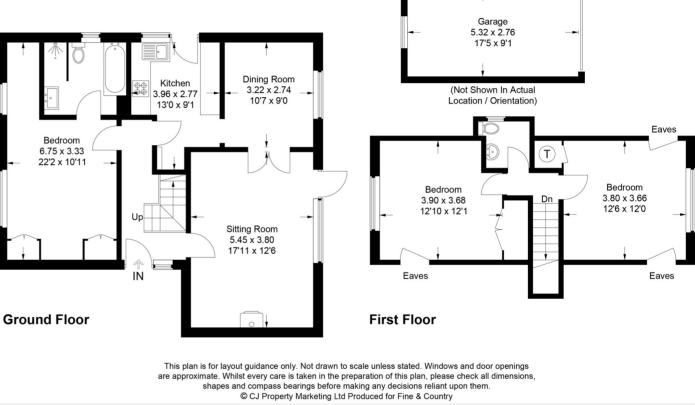

# **Ground Floor**

- Entrance Hall
- Sitting room
- Dining room
- Kitchen
- Double bedroom with en suite bathroom

### First Floor

- Two double bedrooms
- Cloakroom

### Outside

- Mature rear garden
- Garage
- Driveway parking

43 South Park Gardens is a three bedroom chalet style home situated in a superb town location with a large south facing rear garden. This property offers a wonderful opportunity for anyone looking to undertake an exciting project with a huge amount of potential. South Park Gardens is a desirable road situated within the popular market town of Berkhamsted and is ideally located for access to the mainline train station and High Street. Contact our office for any further queries or to arrange a viewing.

Approximate Gross Internal Area Ground Floor = 72.5 sq m / 780 sq ft First Floor = 36.9 sq m / 397 sq ft Garage = 14.6 sq m / 157 sq ft Total = 124.0 sq m / 1,334 sq ft