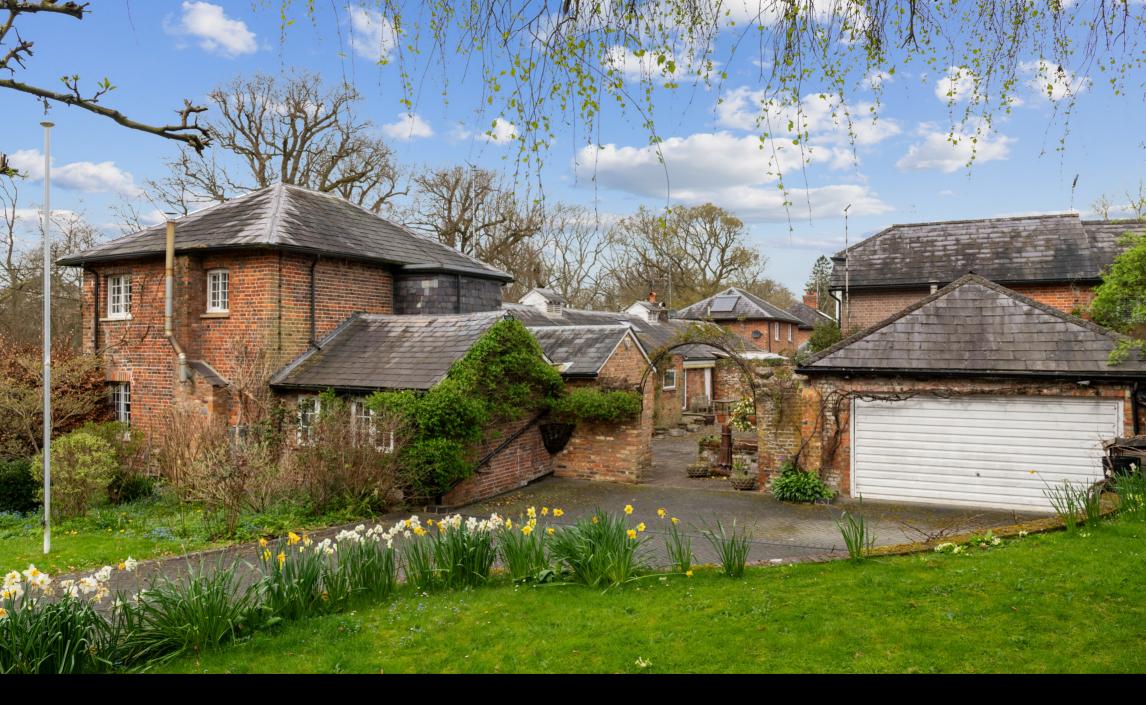

Home Farm Lodge Little Gaddesden | Berkhamsted | Hertfordshire

# The Property

Originally a gatekeepers house and barn, Home Farm Lodge is a wonderful three bedroom character property with a self-contained two bedroom annexe which is situated in the popular village of Little Gaddesden, with direct access to Ashridge across the road.

### Outside

- Gated driveway offering ample parking
- Double garage
- Private courtyard and front gardens
- Greenhouse

The accommodation to the main house features a stunning double height sitting room with feature fireplace and log burner to one end and doors out to the courtyard garden. A substantial kitchen/breakfast/dining room provides a focal point to this beautiful property and a welcome space in which to entertain. There is also an office, separate utility/boot room, downstairs bedroom with en-suite shower room and cloakroom. On the first floor are two further double bedrooms, one with access to a large loft space, and a family bathroom. The barn, which has its own independent access and is detached from the main house, is a fantastic space which is highly flexible to a number of uses and currently comprises a large kitchen/living area, bedroom 2/office and downstairs shower room to the ground floor. Stairs lead to the first floor to a large split level bedroom which can also be configured to suit individual needs. Approached by a gated driveway, the property enjoys a private setting and has an attractive courtyard garden with greenhouse, garaging and ample additional parking. It is situated in a highly convenient location with the village centre and its pub and shop/post office being just a short walk away as is Little Gaddesden Primary School which is rated outstanding by Ofsted. The nearby towns of Berkhamsted and Tring are a short drive away for shopping and mainline stations.