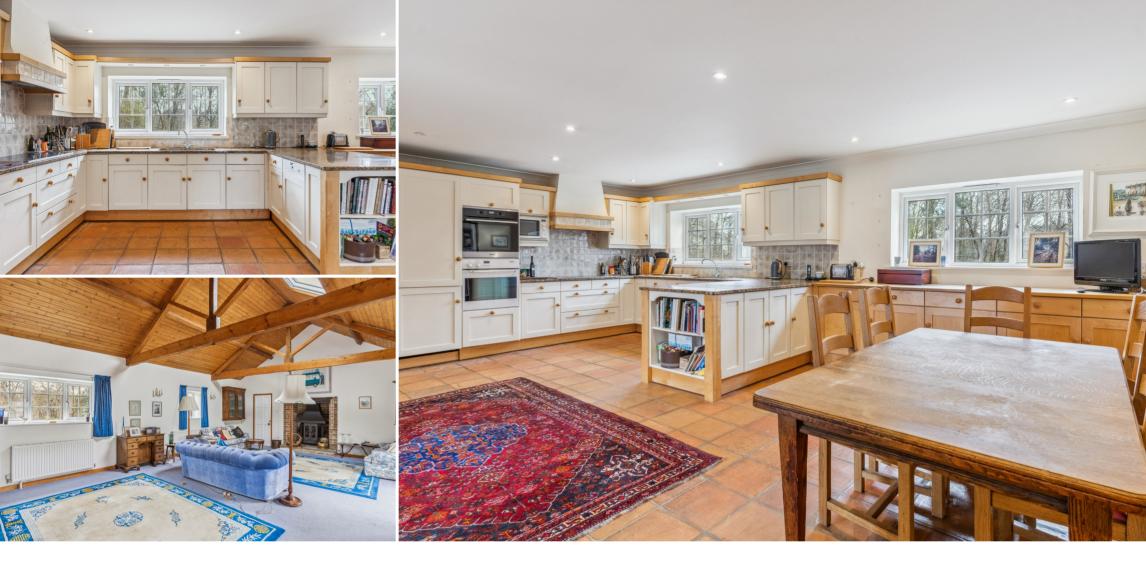

#### **Ground Floor**

- Kitchen/breakfast/dining room
- Large sitting room with door to courtyard
- Double bedroom with en-suite
- Office
- Utility and separate cloakroom

### Outside

- Gated driveway offering ample parking
- Double garage
- Private courtyard and front gardens
- Greenhouse

The accommodation to the main house features a stunning double height sitting room with feature fireplace and log burner to one end and doors out to the courtyard garden. A substantial kitchen/breakfast/dining room provides a focal point to this beautiful property and a welcome space in which to entertain. There is also an office, separate utility/boot room, downstairs bedroom with en-suite shower room and cloakroom. On the first floor are two further double bedrooms, one with access to a large loft space, and a family bathroom. The barn, which has its own independent access and is detached from the main house, is a fantastic space which is highly flexible to a number of uses and currently comprises a large kitchen/living area, bedroom 2/office and downstairs shower room to the ground floor. Stairs lead to the first floor to a large split level bedroom which can also be configured to suit individual needs. Approached by a gated driveway, the property enjoys a private setting and has an attractive courtyard garden with greenhouse, garaging and ample additional parking. It is situated in a highly convenient location with the village centre and its pub and shop/post office being just a short walk away as is Little Gaddesden Primary School which is rated outstanding by Ofsted. The nearby towns of Berkhamsted and Tring are a short drive away for shopping and mainline stations.