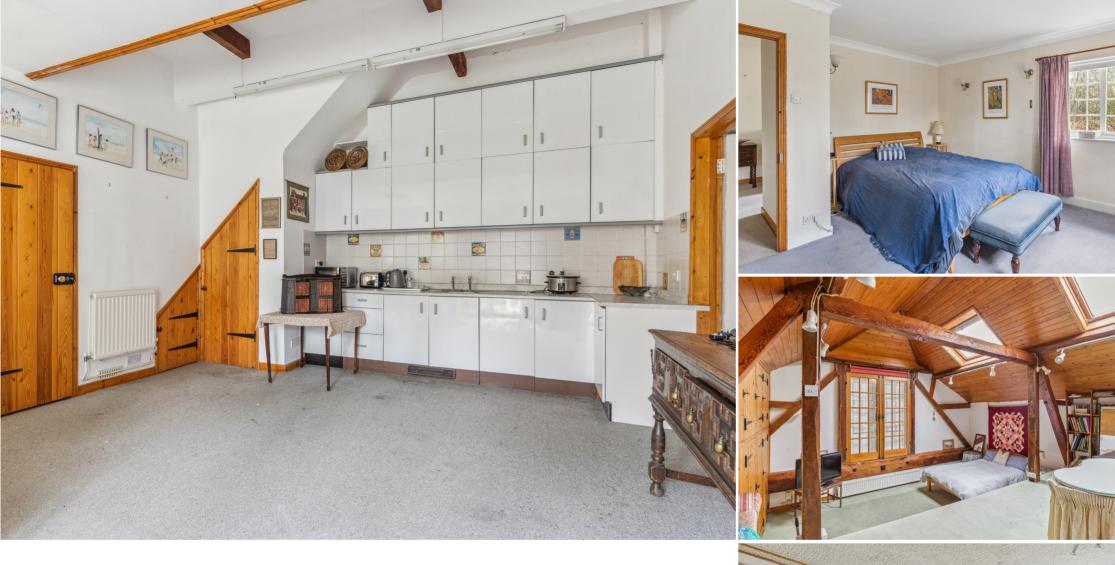

### **Annexe Ground Floor**

- Kitchen/living area
- 2nd reception/bedroom
- Shower room

#### Annexe First Floor

• Split level bedroom/living area

### Outside

- Gated driveway offering ample parking
- Double garage
- Private courtyard and front gardens
- Greenhouse

The accommodation to the main house features a stunning double height sitting room with feature fireplace and log burner to one end and doors out to the courtyard garden. A substantial kitchen/breakfast/dining room provides a focal point to this beautiful property and a welcome space in which to entertain. There is also an office, separate utility/boot room, downstairs bedroom with en-suite shower room and cloakroom. On the first floor are two further double bedrooms, one with access to a large loft space, and a family bathroom. The barn, which has its own independent access and is detached from the main house, is a fantastic space which is highly flexible to a number of uses and currently comprises a large kitchen/living area, bedroom 2/office and downstairs shower room to the ground floor. Stairs lead to the first floor to a large split level bedroom which can also be configured to suit individual needs. Approached by a gated driveway, the property enjoys a private setting and has an attractive courtyard garden with greenhouse, garaging and ample additional parking. It is situated in a highly convenient location with the village centre and its pub and shop/post office being just a short walk away as is Little Gaddesden Primary School which is rated outstanding by Ofsted. The nearby towns of Berkhamsted and Tring are a short drive away for shopping and mainline stations.