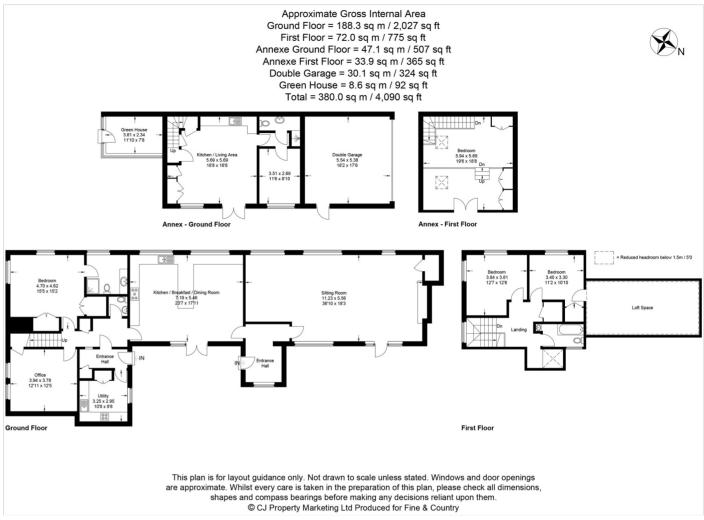

#### **Ground Floor**

- Kitchen/breakfast/dining room
- Large sitting room with door to courtyard
- Double bedroom with en-suite
- Office
- Utility and separate cloakroom

## First Floor

- Two double bedrooms
- Bathroom
- Access to large loft space

### **Annexe Ground Floor**

- Kitchen/living area
- 2nd reception/bedroom
- Shower room

#### Annexe First Floor

• Split level bedroom/living area

### Outside

- Gated driveway offering ample parking
- Double garage
- Private courtyard and front gardens
- Greenhouse

The accommodation to the main house features a stunning double height sitting room with feature fireplace and log burner to one end and doors out to the courtyard garden. A substantial kitchen/breakfast/dining room provides a focal point to this beautiful property and a welcome space in which to entertain. There is also an office, separate utility/boot room, downstairs bedroom with en-suite shower room and cloakroom. On the first floor are two further double bedrooms, one with access to a large loft space, and a family bathroom. The barn, which has its own independent access and is detached from the main house, is a fantastic space which is highly flexible to a number of uses and currently comprises a large kitchen/living area, bedroom 2/office and downstairs shower room to the ground floor. Stairs lead to the first floor to a large split level bedroom which can also be configured to suit individual needs. Approached by a gated driveway, the property enjoys a private setting and has an attractive courtyard garden with greenhouse, garaging and ample additional parking. It is situated in a highly convenient location with the village centre and its pub and shop/post office being just a short walk away as is Little Gaddesden Primary School which is rated outstanding by Ofsted. The nearby towns of Berkhamsted and Tring are a short drive away for shopping and mainline stations.