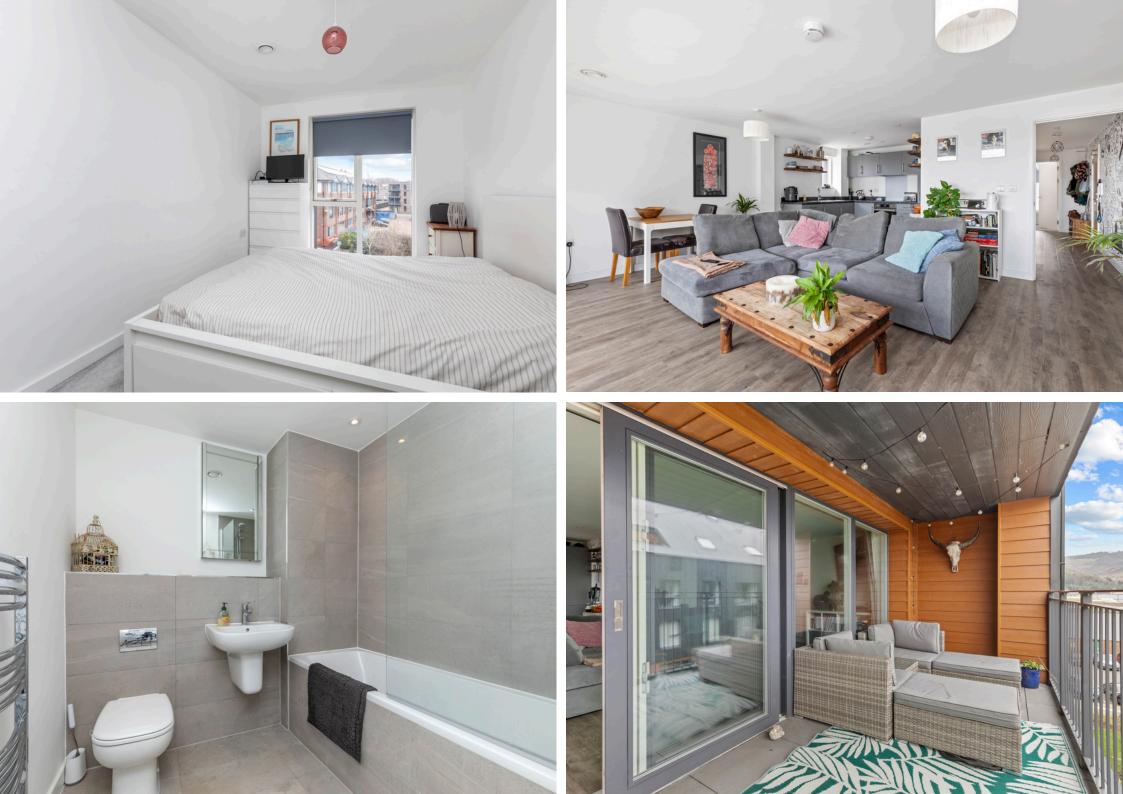

## **The Property**

Two bedroom second floor apartment available to purchase in the Atelier development in Lewes. The apartment benefits from an open plan living and kitchen area with integrated appliances including hob, electric oven, dishwasher, tall fridge/freezer and washer/dryer. The open living space with floor to ceiling windows leads into a spacious south facing balcony with far reaching views into the town and towards Lewes Castle. The hallway leading to the two double bedrooms houses a large storage cupboard and main bathroom, with a bath and overhead shower. Bedroom one has built in mirrored storage and an en-suite bathroom with a walk-in shower. The second bedroom is a good size double with ample room for freestanding wardrobes. The apartment also benefits from an allocated parking space.