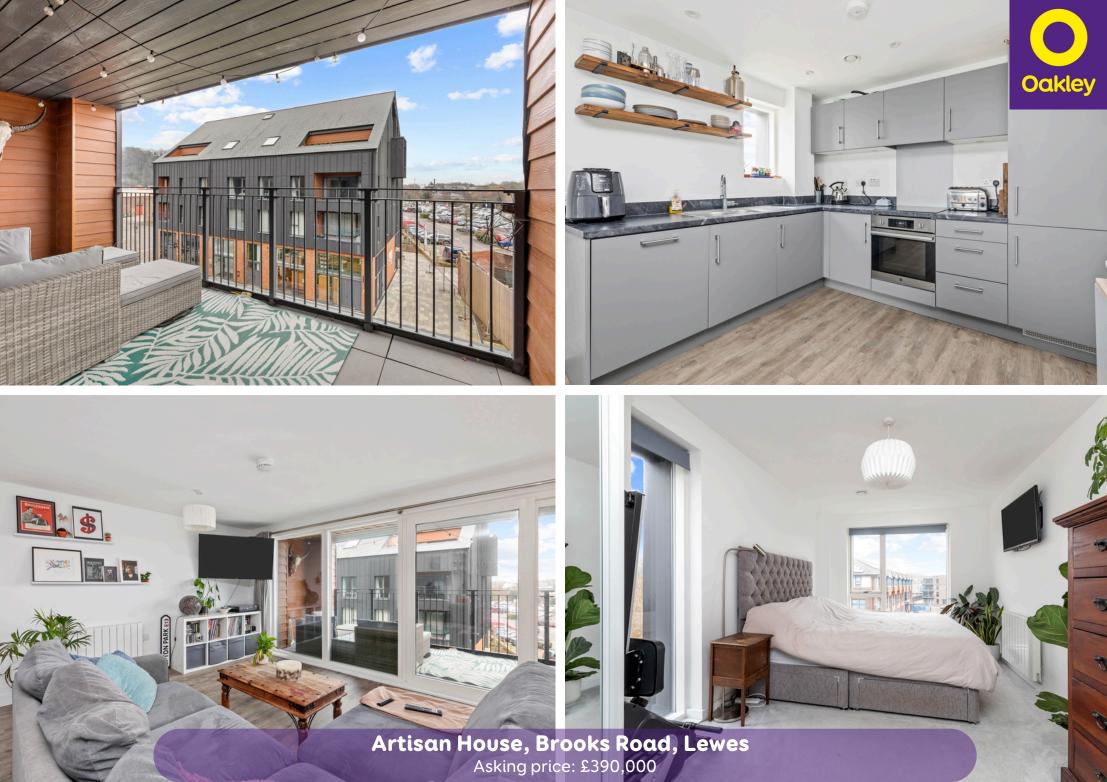

## Flat 6 Artisan House, Brooks Road, Lewes

Recently constructed, two bedroom second floor apartment with passenger lift, spacious balcony and allocated parking available to purchase in Atelier development in Lewes.

## **The Property**

Two bedroom second floor apartment available to purchase in the Atelier development in Lewes. The apartment benefits from an open plan living and kitchen area with integrated appliances including hob, electric oven, dishwasher, tall fridge/freezer and washer/dryer. The open living space with floor to ceiling windows leads into a spacious south facing balcony with far reaching views into the town and towards Lewes Castle. The hallway leading to the two double bedrooms houses a large storage cupboard and main bathroom, with a bath and overhead shower. Bedroom one has built in mirrored storage and an en-suite bathroom with a walk-in shower. The second bedroom is a good size double with ample room for freestanding wardrobes. The apartment also benefits from an allocated parking space.

Artisan House was a brand new build in 2022 and benefits from a communal bike store, passenger lift to all floors, landscaped planting in communal gardens, allocated parking and remainder of 10 year New Homes warranty.