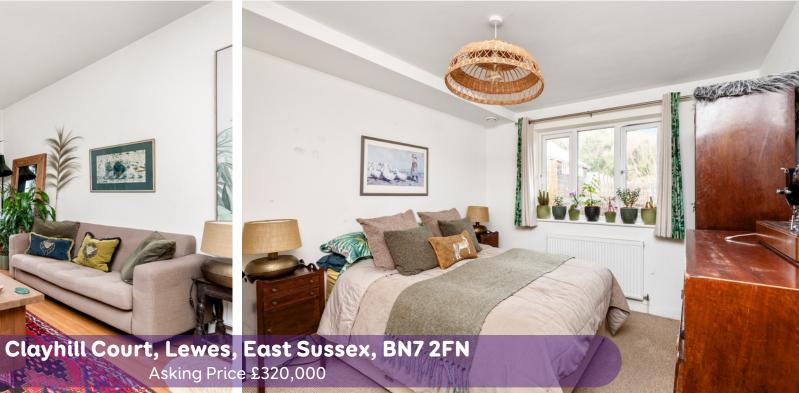

## **The Property**

Clayhill Court is located within walking distance of the town centre it has an open-plan lounge/kitchen/ dining room with a full width balcony to the front. There is gas central heating, double glazing and engineered oak flooring, The contemporary style kitchen has integrated appliances including a fridge/freezer, gas hob with oven below, dishwasher and 1½ bowl sink unit set into the worksurface. There is a separate walk in utility cupboard with plumbing for a washing machine and an air re-cycling system. There are two double bedrooms - one with a built in wardrobes and family bathroom with a bath with shower over, wash hand basin and concealed low level wc.