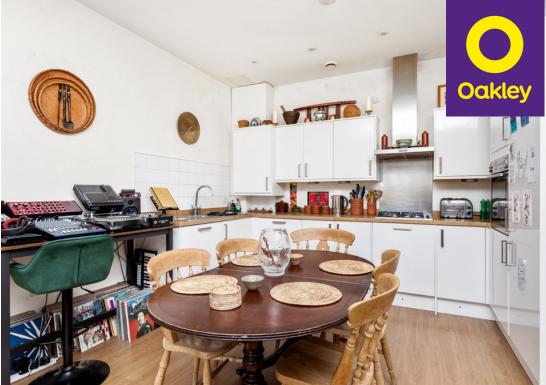

## **The Property**

Clayhill Court is located within walking distance of the town centre it has an open-plan lounge/kitchen/ dining room with a full width balcony to the front. There is gas central heating, double glazing and engineered oak flooring, The contemporary style kitchen has integrated appliances including a fridge/freezer, gas hob with oven below, dishwasher and 1½ bowl sink unit set into the worksurface. There is a separate walk in utility cupboard with plumbing for a washing machine and an air re-cycling system. There are two double bedrooms - one with a built in wardrobes and family bathroom with a bath with shower over, wash hand basin and concealed low level wc.