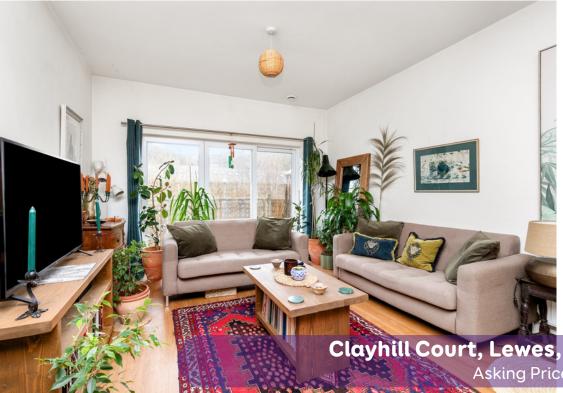

## **The Property**

Clayhill Court is located within walking distance of the town centre it has an open-plan lounge/kitchen/ dining room with a full width balcony to the front. There is gas central heating, double glazing and engineered oak flooring, The contemporary style kitchen has integrated appliances including a fridge/freezer, gas hob with oven below, dishwasher and 1½ bowl sink unit set into the worksurface. There is a separate walk in utility cupboard with plumbing for a washing machine and an air re-cycling system. There are two double bedrooms - one with a built in wardrobes and family bathroom with a bath with shower over, wash hand basin and concealed low level wc.