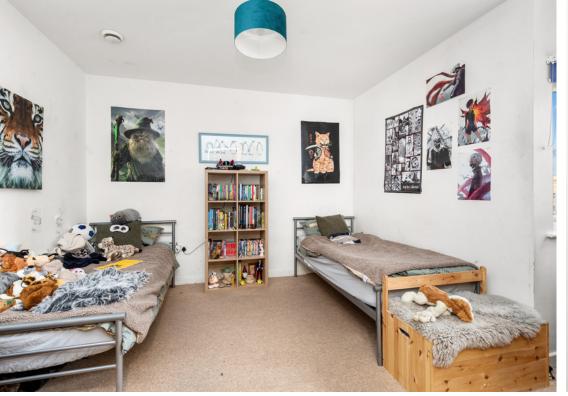

## **The Property**

Clayhill Court is located within walking distance of the town centre it has an open-plan lounge/kitchen/ dining room with a full width balcony to the front. There is gas central heating, double glazing and engineered oak flooring, The contemporary style kitchen has integrated appliances including a fridge/freezer, gas hob with oven below, dishwasher and 1½ bowl sink unit set into the worksurface. There is a separate walk in utility cupboard with plumbing for a washing machine and an air re-cycling system. There are two double bedrooms - one with a built in wardrobes and family bathroom with a bath with shower over, wash hand basin and concealed low level wc.