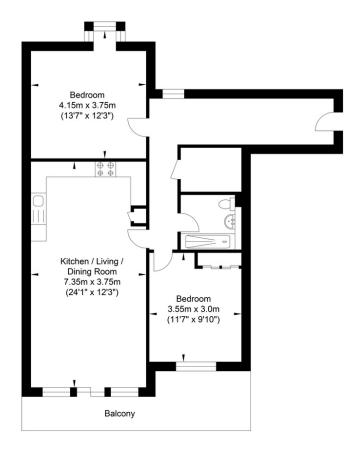

## **Clayhill Court, Lewes**

Approximate Floor Area 781.45 sq ft (72.60 sq m)

Approximate Gross Internal Area = 72.60 sq m / 781.45 sq ft Illustration for identification purposes only, measurements are approximate, not to scale.