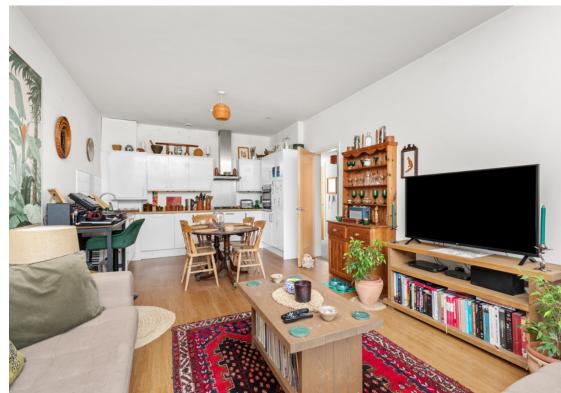

## **The Property**

Clayhill Court is located within walking distance of the town centre it has an open-plan lounge/kitchen/ dining room with a full width balcony to the front. There is gas central heating, double glazing and engineered oak flooring, The contemporary style kitchen has integrated appliances including a fridge/freezer, gas hob with oven below, dishwasher and 1½ bowl sink unit set into the worksurface. There is a separate walk in utility cupboard with plumbing for a washing machine and an air re-cycling system. There are two double bedrooms - one with a built in wardrobes and family bathroom with a bath with shower over, wash hand basin and concealed low level wc.